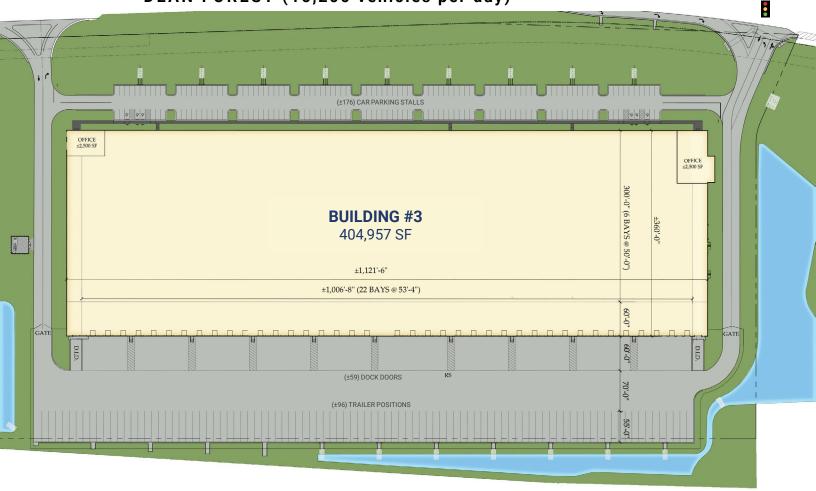

#### DEAN FOREST (16,200 vehicles per day)

### CenterPoint Industrial City Gardens

Pad Work Underway

#### Building #3 Summary | Available Q4 2025

- + Building Type: 404,957 SF, Rear Load Distribution Facility
- + Commercial visibility on Dean Forest Road (16,200 vehicles per day)
- + Building Dimensions: 1,121'-6" x 360'
- + Column Spacing: 53'4" x 50' (60' at dock bay)
- + Office Space: 5,000 SF
- + Clear-height: 36'
- + Structure: Concrete Tilt-Up
- + Floor Slab: 7" thick, fiber reinforced slab, 4,000 PSI
- + Loading Docks: (68) 9' x 10' doors
- + Dock Equipment: (34) 40,000# Mechanical Dock Levelers
- + Drive-in Doors: (2) 12' x 14' doors
- + Trailer Storage: 96 spaces
- + Car Parking: 176 spaces
- + Fire Protection: ESFR