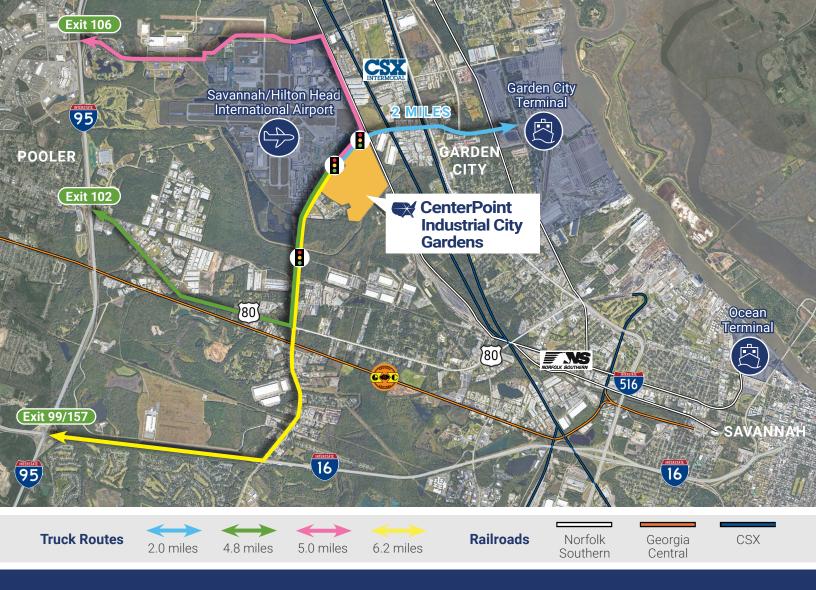

## CenterPoint Industrial City Gardens

**Superior Location in the Market** 

#### **Georgia Ports Authority**

2.0 miles to Garden City Terminal (4 mintutes)6.2 miles to Ocean Terminal (12 minutes)

#### Interstate 16

3.6 miles (6 minutes)

#### Interstate 95

6.2 miles (10 minutes)

**Savannah/Hilton Head Int'l Airport** 3.6 miles (7 minutes)

#### DEAN FOREST (16,200 vehicles per day)