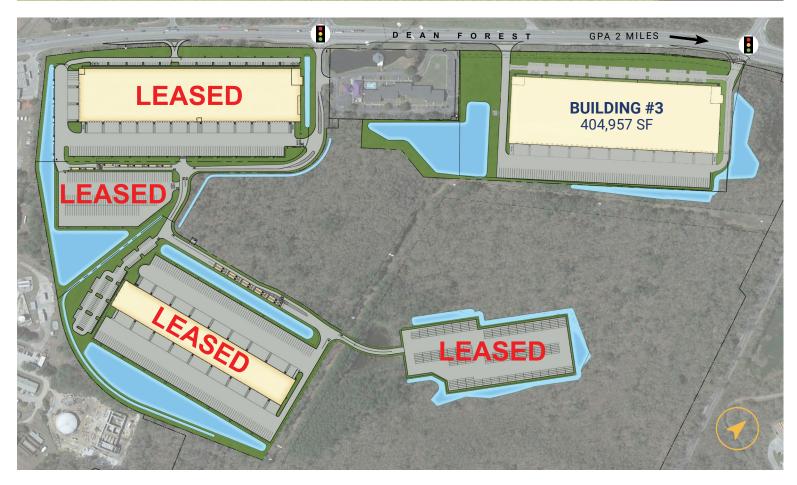

### CenterPoint Industrial City Gardens

Pad Work Underway

#### Building #3 Summary | Available Q4 2025

- + Building Type: 404,957 SF, Rear Load Distribution Facility
- + Commercial visibility on Dean Forest Road (16,200 vehicles per day)
- + Building Dimensions: 1,121'-6" x 360'
- + Column Spacing: 53'4" x 50' (60' at dock bay)
- + Office Space: 5,000 SF
- + Clear-height: 36'
- + Structure: Concrete Tilt-Up
- + Floor Slab: 7" thick, fiber reinforced slab, 4,000 PSI
- + Loading Docks: (68) 9' x 10' doors
- + Dock Equipment: (34) 40,000# Mechanical Dock Levelers
- + Drive-in Doors: (2) 12' x 14' doors
- + Trailer Storage: 96 spaces
- + Car Parking: 176 spaces
- + Fire Protection: ESFR