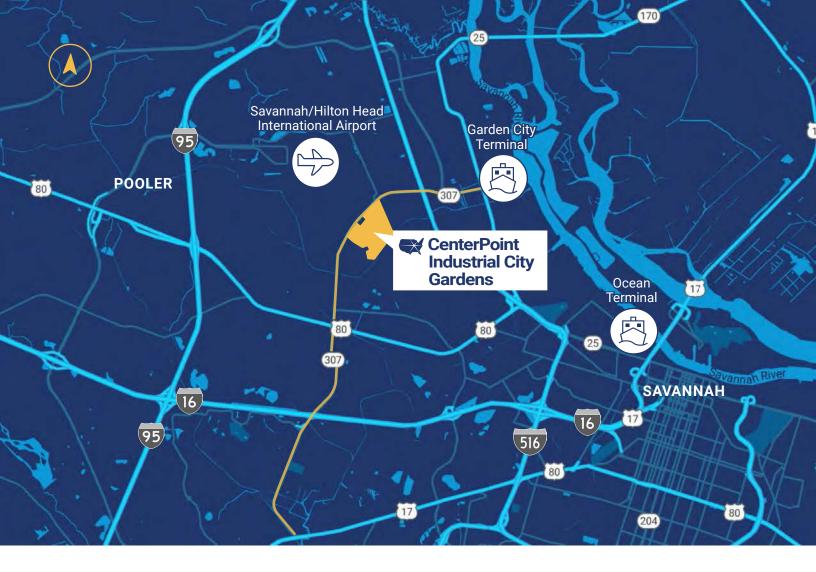

## **CenterPoint Industrial City Gardens**

CenterPoint Properties is proud to present Industrial City Gardens, Savannah's newest Class A Industrial Park located just 2 miles from the Georgia Ports Authority.

#### **Georgia Ports Authority**

2.0 miles to Garden City Terminal (4 mintutes)6.2 miles to Ocean Terminal (12 minutes)

#### Interstate 16

3.6 miles (6 minutes)

#### Interstate 95

6.2 miles (10 minutes)

**Savannah/Hilton Head Int'l Airport** 3.6 miles (7 minutes)