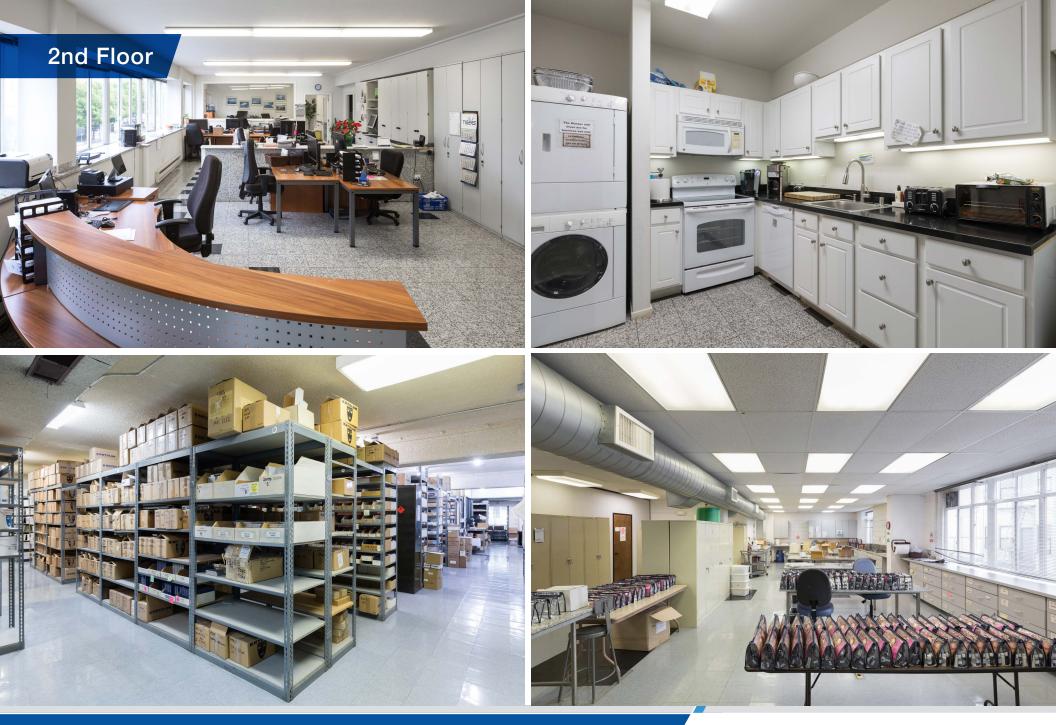

#### **130 9TH STREET - FOR LEASE**

| 1st Floor: | ± 8,450 RSF                        |
|------------|------------------------------------|
| 2nd Floor: | ± 8,400 RSF                        |
| 3rd Floor: | ± 8,400 RSF                        |
| Zoning:    | RCD – Regional Commercial District |
| Rate:      | \$55/RSF/Year                      |
| Туре:      | Industrial Gross                   |
| Term:      | 5 - 10 Years                       |
| Power:     | 600 AMPS, 3 Phase                  |

#### Highlights

Opportunity to Lease a prominent building in SOMA with great signage opportunity

Floors can be leased together or separate

Two (2) roll up doors in the rear of the property

One (1) freight elevator accessing all floors

Parking: 2-3 Spaces

High ceilings on the Ground Floor, useful for retail and shipping/receiving purposes

The spaces can be delivered in shell condition

Full HVAC systems in place, ready for distribution

Showers and plumbing on all floors