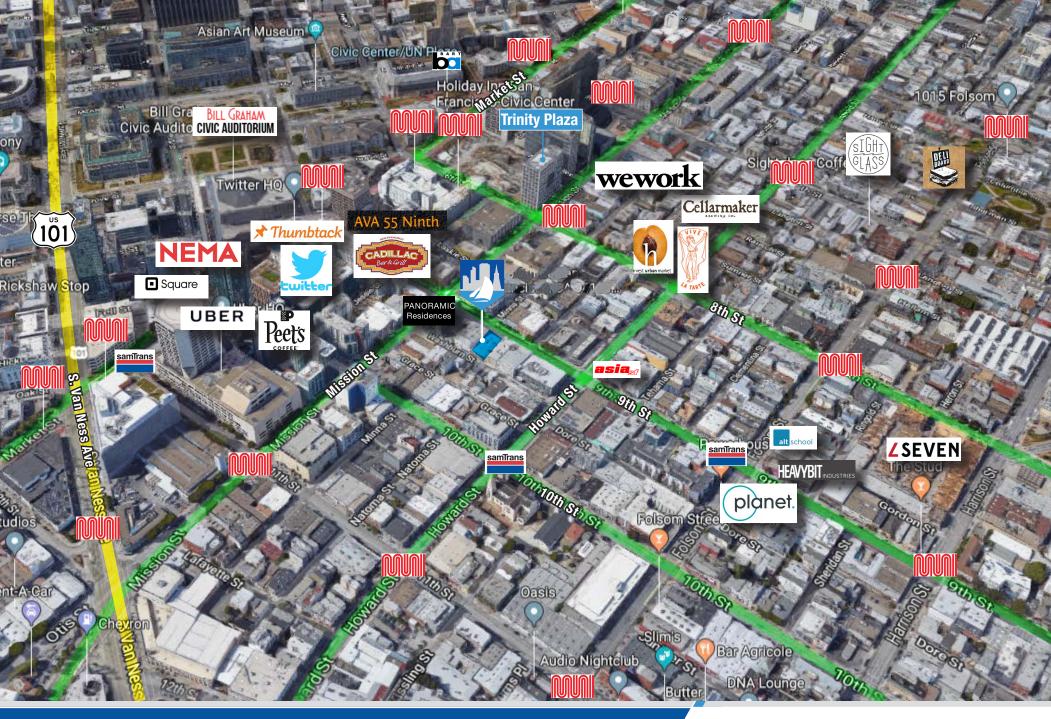

Building is located 1 block from Market Street/BART/Muni

Tenant Improvement Allowance available