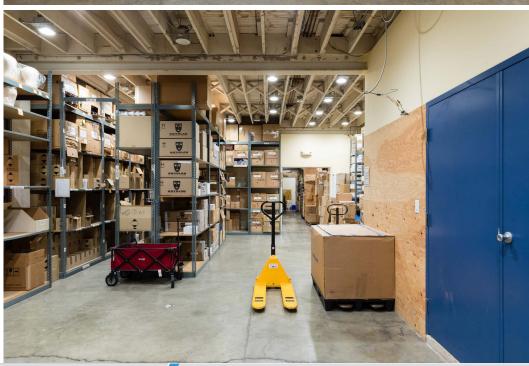

#### Highlights

Opportunity to Lease a prominent building in SOMA with great signage opportunity

Floors can be leased together or separate

Two (2) roll up doors in the rear of the property

One (1) freight elevator accessing all floors

Parking: 2-3 Spaces

High ceilings on the Ground Floor, useful for retail and shipping/receiving purposes

The spaces can be delivered in shell condition

Full HVAC systems in place, ready for distribution

Showers and plumbing on all floors