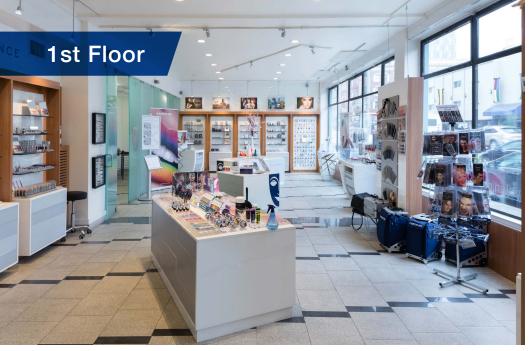

#### Highlights

Opportunity to Lease a prominent building in SOMA with great signage opportunity

Floors can be leased together or separate

Two (2) roll up doors in the rear of the property

One (1) freight elevator accessing all floors

Parking: 2-3 Spaces

High ceilings on the Ground Floor, useful for retail and shipping/receiving purposes

The spaces can be delivered in shell condition

Full HVAC systems in place, ready for distribution

Showers and plumbing on all floors