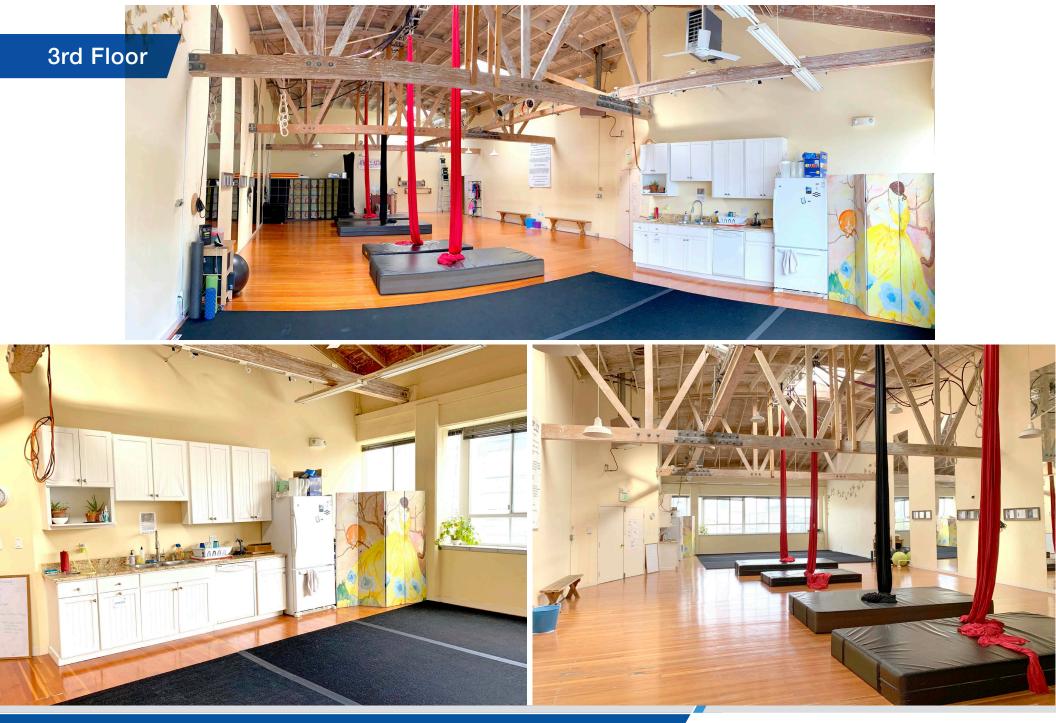

#### **130 9TH STREET - FOR LEASE**

| 1st Floor: | ± 8,450 RSF                        |
|------------|------------------------------------|
| 2nd Floor: | ± 8,400 RSF                        |
| 3rd Floor: | ± 8,400 RSF                        |
| Zoning:    | RCD – Regional Commercial District |
| Rate:      | \$55/RSF/Year                      |
| Туре:      | Industrial Gross                   |
| Term:      | 5 - 10 Years                       |
| Power:     | 600 AMPS, 3 Phase                  |

#### Highlights

Opportunity to Lease a prominent building in SOMA with great signage opportunity

Floors can be leased together or separate

Two (2) roll up doors in the rear of the property

One (1) freight elevator accessing all floors