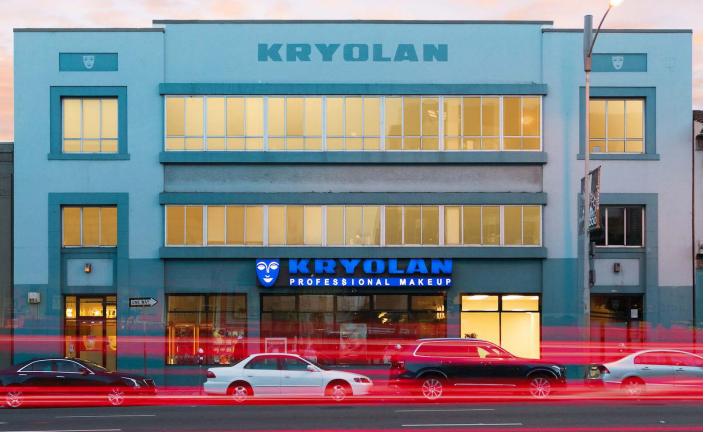

# **130 9TH STREET** SAN FRANCISCO, CA 94103

**1ST AND 2ND FLOOR WITH FULL BUILDING POTENTIAL** 

FOR MORE INFORMATION, CONTACT:

JERRY ADAMSON / SENIOR SALES & LEASING SPECIALIST E: jerry@starboardnet.com C: 707.570.7802 | LIC #01935945

#### **130 9TH STREET - FOR LEASE**

| 1st Floor: | ± 8,450 RSF                        |
|------------|------------------------------------|
| 2nd Floor: | ± 8,400 RSF                        |
| 3rd Floor: | ± 8,400 RSF                        |
| Zoning:    | RCD – Regional Commercial District |
| Rate:      | \$55/RSF/Year                      |
| Туре:      | Industrial Gross                   |
| Term:      | 5 - 10 Years                       |
| Power:     | 600 AMPS, 3 Phase                  |

#### Highlights

Opportunity to Lease a prominent building in SOMA with great signage opportunity

Floors can be leased together or separate

Two (2) roll up doors in the rear of the property

One (1) freight elevator accessing all floors