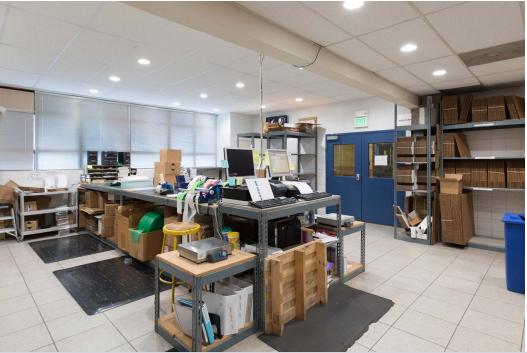

#### Highlights

Opportunity to Lease a prominent building in SOMA with great signage opportunity

Floors can be leased together or separate

Two (2) roll up doors in the rear of the property

One (1) freight elevator accessing all floors

Parking: 2-3 Spaces

High ceilings on the Ground Floor, useful for retail and shipping/receiving purposes

The spaces can be delivered in shell condition

Full HVAC systems in place, ready for distribution

Showers and plumbing on all floors