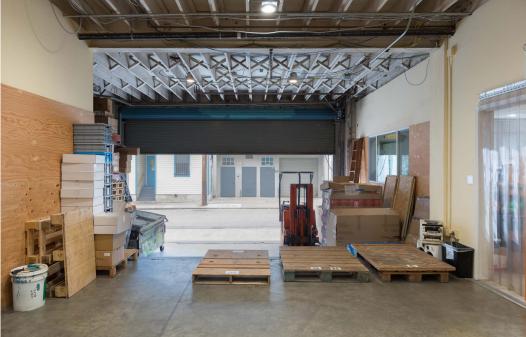

#### Highlights

Opportunity to Lease a prominent building in SOMA with great signage opportunity

Floors can be leased together or separate

Two (2) roll up doors in the rear of the property

One (1) freight elevator accessing all floors

Parking: 2-3 Spaces

High ceilings on the Ground Floor, useful for retail and shipping/receiving purposes

The spaces can be delivered in shell condition

Full HVAC systems in place, ready for distribution

Showers and plumbing on all floors