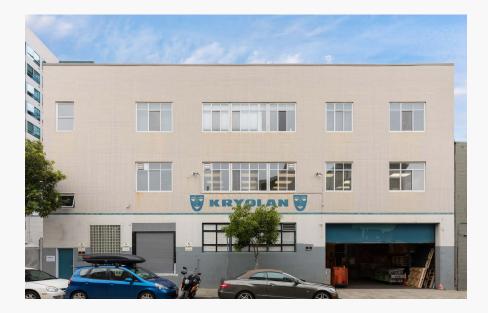

# **130 9TH STREET** SAN FRANCISCO, CA 94103

**1ST AND 2ND FLOOR WITH FULL BUILDING POTENTIAL** 

FOR MORE INFORMATION, CONTACT:

JERRY ADAMSON / SENIOR SALES & LEASING SPECIALIST E: jerry@starboardnet.com C: 707.570.7802 | LIC #01935945

#### **130 9TH STREET - FOR LEASE**

| 1st Floor: | ± 8,450 RSF                        |
|------------|------------------------------------|
| 2nd Floor: | ± 8,400 RSF                        |
| 3rd Floor: | ± 8,400 RSF                        |
| Zoning:    | RCD – Regional Commercial District |
| Rate:      | \$55/RSF/Year                      |
| Туре:      | Industrial Gross                   |
| Term:      | 5 - 10 Years                       |
| Power:     | 600 AMPS, 3 Phase                  |

#### Highlights

Opportunity to Lease a prominent building in SOMA with great signage opportunity

Floors can be leased together or separate

Two (2) roll up doors in the rear of the property

One (1) freight elevator accessing all floors