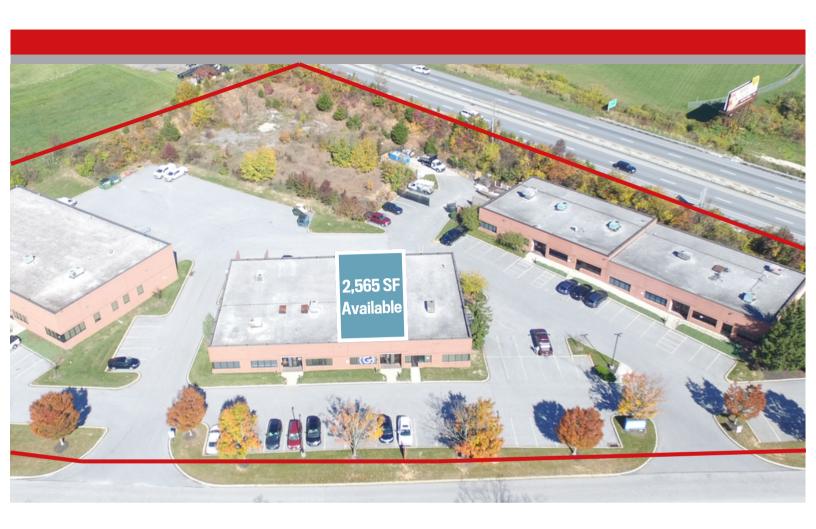

### **FOR LEASE**

Office

2,565 SF AVAILABLE

### **Building Specifications:**

| Township | Shrewsbury Borough | Car Parking   | 44 Spaces    |
|----------|--------------------|---------------|--------------|
| Zoning   | Industrial         | Building Size | 10,400 SF    |
| Acreage  | 4.5 AC             | Stories       | Single Story |