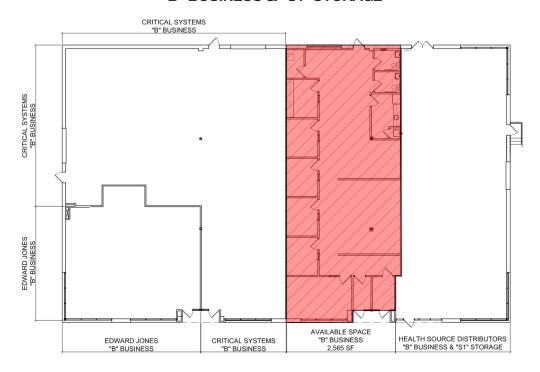

## NORTHBROOK BUSINESS CENTER BUILDING #2 (24 NORTHBROOK LANE - SUITE 3 - SHREWSBURY, PA 17361) 2,565 SF - OVERALL FLOOR PLAN "B" BUSINESS & "S1" STORAGE