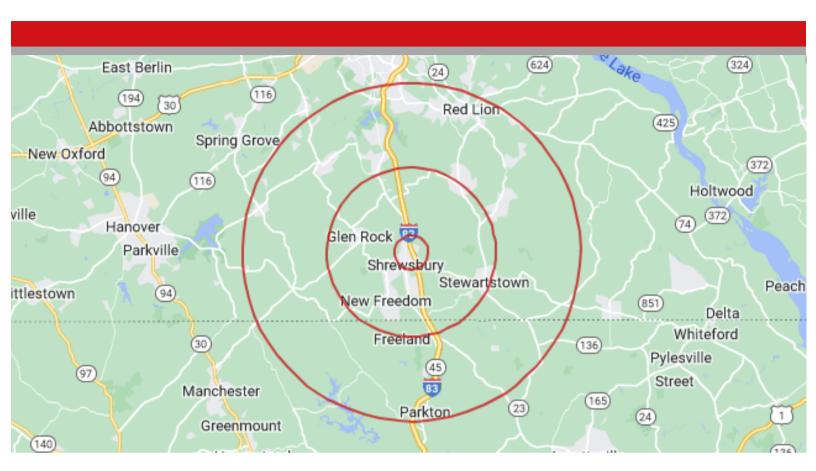

### **Distances to Cities:**

| Baltimore, MD           |  | 39 miles    |         | 41 min        |           |
|-------------------------|--|-------------|---------|---------------|-----------|
| Harrisburg, PA          |  | 42 miles    |         | 45 min        |           |
| Philadelphia, PA        |  | 105 miles   |         | 2 hrs.        |           |
| New York, NY            |  | 192 miles   |         | 3 hrs. 30 min |           |
| Labor Statistics:       |  | 1 Mile:     | 5 Miles | :             | 10 Miles: |
| Total Population        |  | 2,876       | 28,771  |               | 98.369    |
| Labor Population        |  | 3,305 9,300 |         |               | 25,279    |
| Median Household Income |  | 94,006      | 89,603  |               | 85,086    |