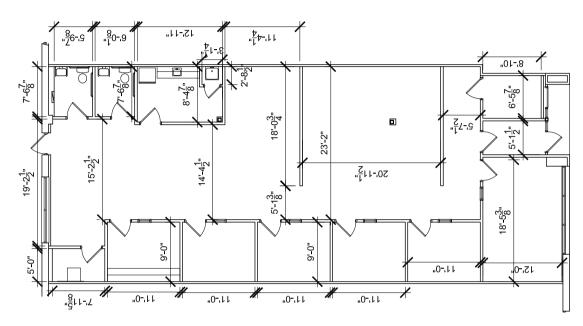

### NORTHBROOK BUSINESS CENTER BUILDING #2 (24 NORTHBROOK LANE - SUITE 3 - SHREWSBURY, PA 17361) 2,565 SF - DIMENSIONED FLOOR PLAN "B" BUSINESS

## NORTHBROOK BUSINESS CENTER BUILDING #2 (24 NORTHBROOK LANE - SUITE 3 - SHREWSBURY, PA 17361) 2,565 SF - OVERALL FLOOR PLAN "B" BUSINESS & "S1" STORAGE