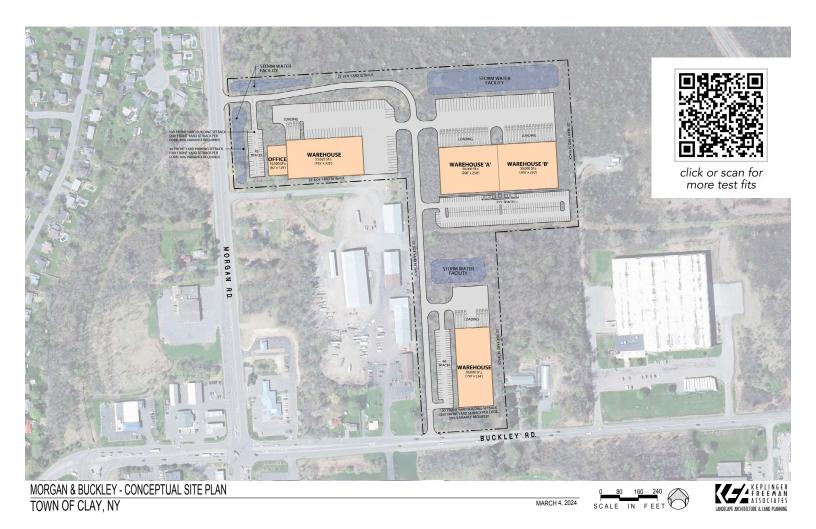

## SITE DETAILS

- » Zoned Industrial
- » Approved for Subdivision
- » Direct access from Morgan and Buckley Rds
- » 33,000+ Annual Daily Traffic (AADT)
- » All utilities nearby or on-site
- » 11 minutes to Hancock International Airport
- » 9 minutes from new Micron Chip Fab site