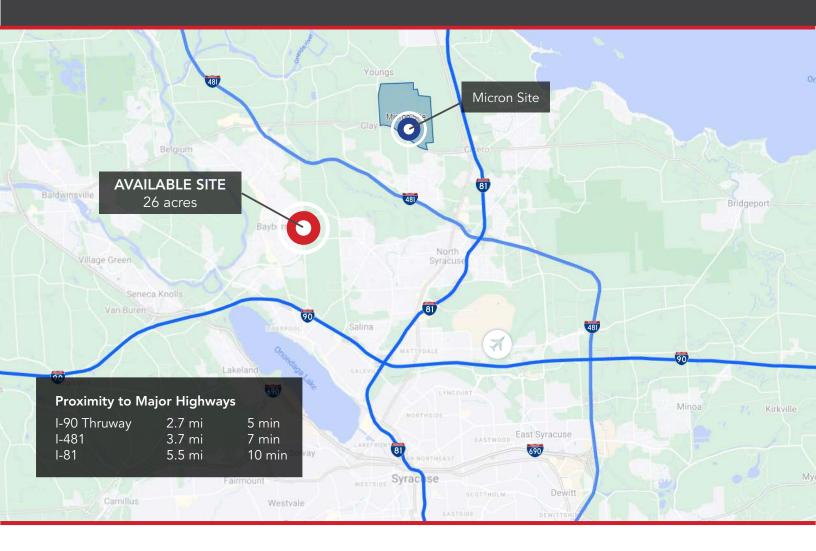

## **AVAILABLE** 26 ACRE BUILD-TO-SUIT OPPORTUNITY

VIP

## SITE DETAILS

- » Zoned Industrial
- » Approved for Subdivision
- » Direct access from Morgan and Buckley Rds
- » 33,000+ Annual Daily Traffic (AADT)
- » All utilities nearby or on-site
- » 11 minutes to Hancock International Airport
- » 9 minutes from new Micron Chip Fab site