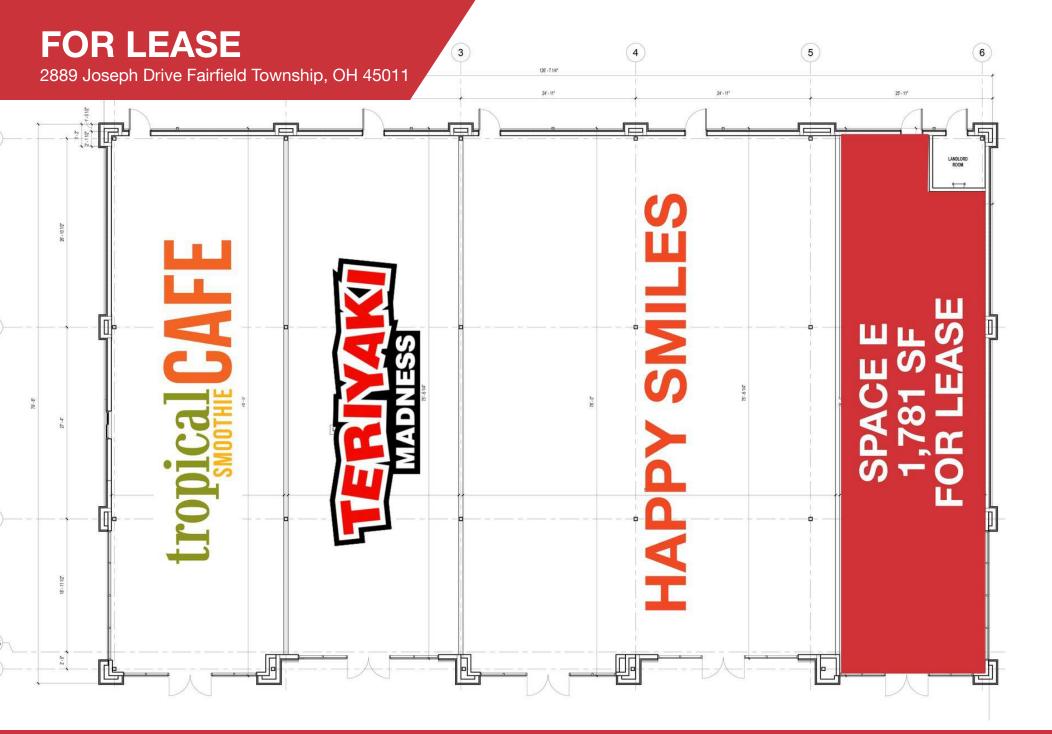

## **FOR LEASE**

2889 Joseph Drive Fairfield Township, OH 45011

## Retail | 1,781 SF

- NOW OPEN! New Retail GILMORE PLAZA
- 9,764 SF New Development
- Join Tropical Smoothie Cafe & Teriyaki Madness!
- Retail / Office Opportunity 1,781 SF for Lease
- Other neighbors include: Popeyes, Dollar Tree, Discount Tire, AAA, El Ranch Nuevo, Bridgewater Falls Shopping Center
- Busy Menards Outlot / Fairfield Township
- Lease Rate: Negotiable