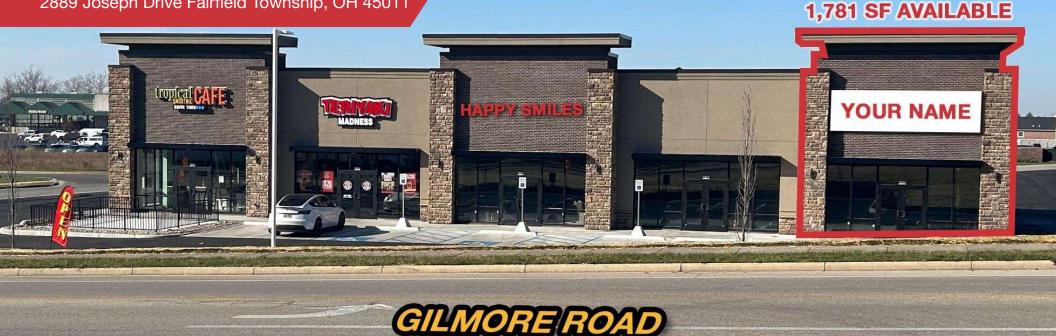

## **FOR LEASE**

2889 Joseph Drive Fairfield Township, OH 45011

## Retail | 1,781 SF

- NOW OPEN! New Retail GILMORE PLAZA
- 9,764 SF New Development
- Join Tropical Smoothie Cafe & Teriyaki Madness!
- Retail / Office Opportunity 1,781 SF for Lease
- Other neighbors include: Popeyes, Dollar Tree, Discount Tire, AAA, El Ranch Nuevo, Bridgewater Falls Shopping Center
- Busy Menards Outlot / Fairfield Township
- Lease Rate: Negotiable