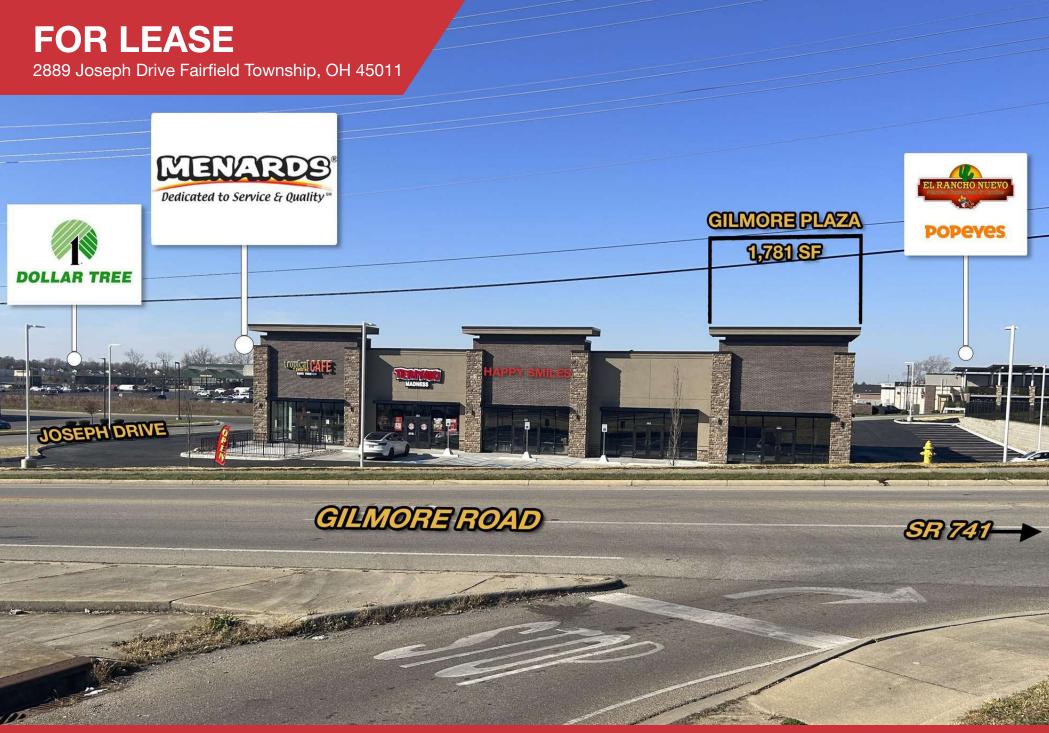

## **FOR LEASE**

2889 Joseph Drive Fairfield Township, OH 45011

## Retail | 1,781 SF

- NOW OPEN! New Retail GILMORE PLAZA
- 9,764 SF New Development
- Join Tropical Smoothie Cafe & Teriyaki Madness!
- Retail / Office Opportunity 1,781 SF for Lease
- Other neighbors include: Popeyes, Dollar Tree, Discount Tire, AAA, El Ranch Nuevo, Bridgewater Falls Shopping Center
- Busy Menards Outlot / Fairfield Township
- Lease Rate: Negotiable