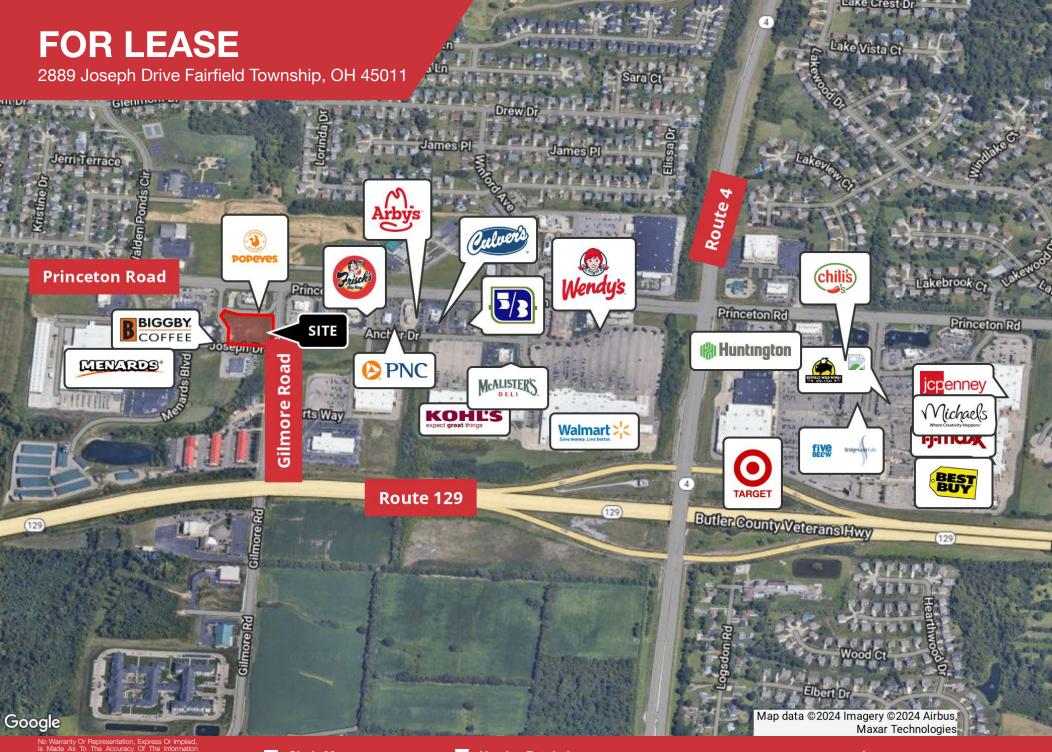

Ranch Nuevo, Bridgewater Falls Shopping Center
- Busy Menards Outlot / Fairfield Township
- Lease Rate: Negotiable



Cindy Metz +1 513 322 6303 cmetz@bergman-group.com

+1 513 322 6318 hbatchelor@bergman-group.com



No Warranty Or Representation, Express Or Implied, Is Made As To The Accuracy Of The Information Contained Herein, And The Same Is Submitted Subject To Errors, Omissions, Change of Price, Rental Or Other Conditions, Prior Sale, Lease Or Financing, Or Withdrawal Without Notice, And Of Any Special Listing Conditions Imposed By Our Principals No Warranties Or Rep. resentations Are Made As To The Condition of The Property Or Any

Cindy Metz +1 513 322 6303 cmetz@bergman-group.com Hayden Batchelor
+1 513 322 6318
hbatchelor@bergman-group.com













## **FOR LEASE**











Is Made As To The Accuracy Of The Information Contained Herein, And The Same Is Submitted Subject To Errors, Omissions, Change Of Price, Rental Or Other Conditions, Prior Sale, Lease Or Financing, Or Withdrawal Without Notice, And Of Any Special Listing Conditions Imposed By Our Principals No Warranties Or Rep- resentations Are Made As To The Condition Of The Property Or Any Hazards Contained Therein Are Any To Re Implied.

Cindy Metz +1 513 322 6303 cmetz@bergman-group.com Hayden Batchelor
+1 513 322 6318
hbatchelor@bergman-group.com





| POPULATION                            | 1 MILE          | 3 MILES           | 5 MILES               |
|---------------------------------------|-----------------|-------------------|-----------------------|
| Total population                      | 6,