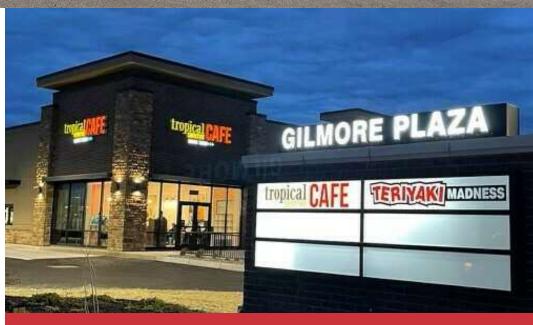

## Retail | 1,781 SF

- NOW OPEN! New Retail GILMORE PLAZA
- 9,764 SF New Development
- Join Tropical Smoothie Cafe & Teriyaki Madness!
- Retail / Office Opportunity 1,781 SF for Lease
- Other neighbors include: Popeyes, Dollar Tree, Discount Tire, AAA, El Ranch Nuevo, Bridgewater Falls Shopping Center
- Busy Menards Outlot / Fairfield Township
- Lease Rate: Negotiable