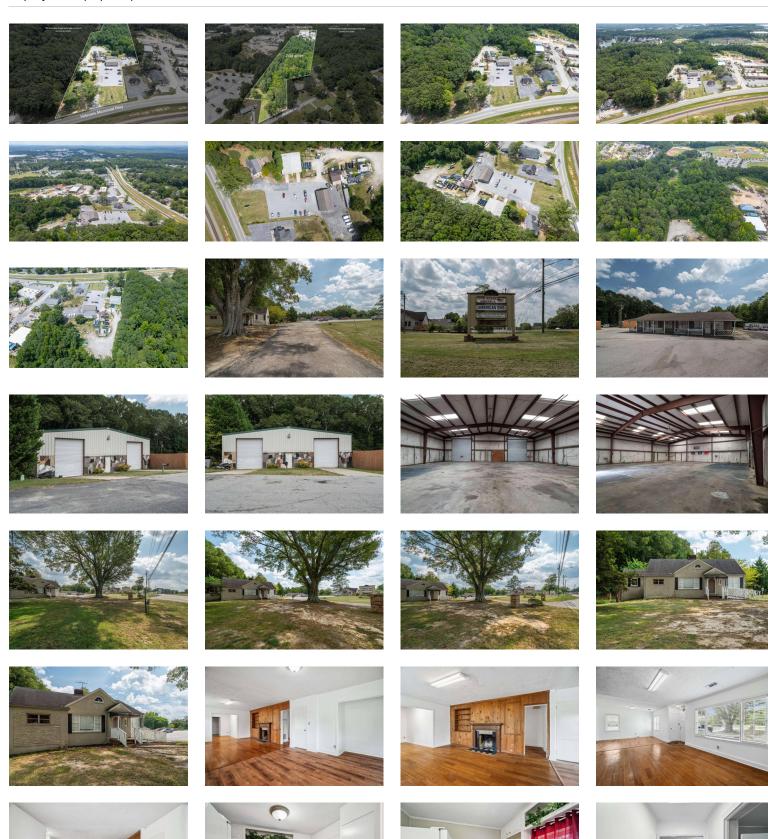

## Details

Year Built

Asking Price \$1,500,000 Property Type Mixed Use, Office, Industrial
Subtype Traditional Office, Warehouse, Construction/Contractor, Other Building(s) sq ft 7493

Buildings

1976

Lot Size (acres) 7.04

## **Marketing Description**

Prime commercial opportunity with 7.04 acres and 4 buildings (7400+ sf finished), just West of Downtown Douglasville. Excellent location with great visibility, over 250' of road frontage, 10,000 traffic count, plenty of parking, and undeveloped land. Perfect opportunity for single project or commercial development. Start something new or relocate your business and have a few tenants in place. Zoned CG.