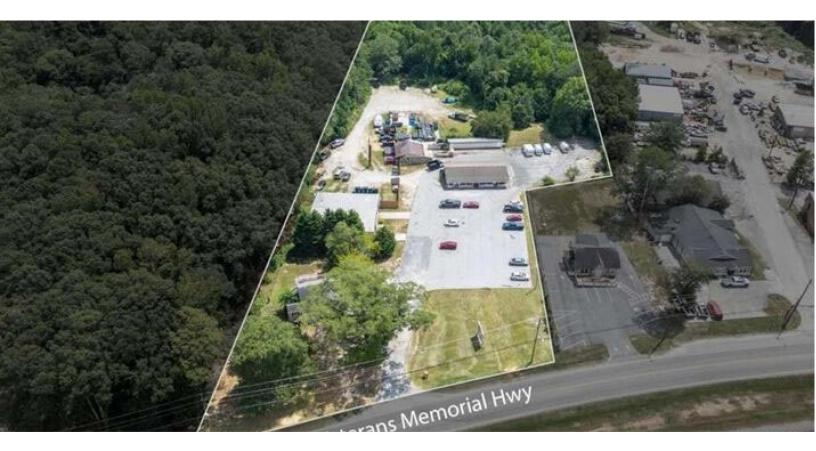

12755 & 12751 Veterans Memorial Highway, Douglasville, GA 30134

\$1,500,000

## 12755 & 12751 Veterans Memorial Highway Mixed Use I Zoned CG

Donna Miller GA BROKER 81809 (678) 982-4152

## **Marketing Description**

Prime commercial opportunity with 7.04 acres and 4 buildings (7400+ sf finished), just West of Downtown Douglasville. Excellent location with great visibility, over 250' of road frontage, 10,000 traffic count, plenty of parking, and undeveloped land. Perfect opportunity for single project or commercial development. Start something new or relocate your business and have a few tenants in place. Zoned CG.