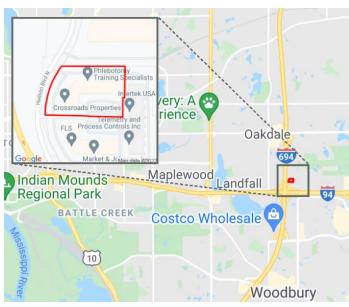

## **LOCATION**

# Crossroads of Oakdale #2

# 7250 Hudson Boulevard N, Oakdale MN 55128