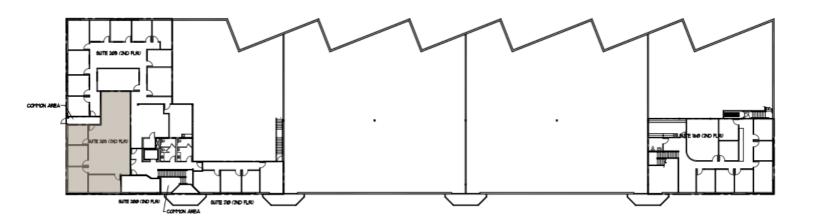

# **FOR LEASE**

# Crossroads of Oakdale #2 7250 Hudson Boulevard N, Oakdale MN 55128



### **PROPERTY DETAILS**

- Two story office and office warehouse building conveniently located near the interchange of 94/494/694 in Oakdale and along the future Gold Line Bus Rapid Transit line.
- Local ownership and onsite Property Management
- Building conference room
- Building signage opportunity.
- Building Size: 48,350

### LISTING DETAILS

- Suite 203
- 2,116 Gross SF
- Lease rate: From \$20.00/SF Gross (\$3,526/month)
- Four offices on glass with wide open collaboration area.
- Second floor space directly off the elevator

## **LOCATION**







# Crossroads of Oakdale #2

# 7250 Hudson Boulevard N, Oakdale MN 55128

### **Second Floor**



### **Suite 203**