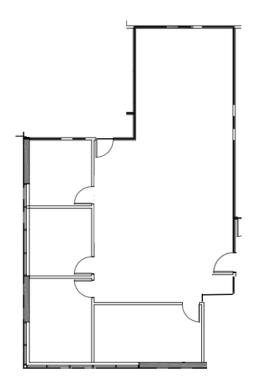

### LISTING DETAILS

- Suite 203
- 2,116 Gross SF
- Lease rate: From \$20.00/SF Gross (\$3,526/month)
- Four offices on glass with wide open collaboration area.
- Second floor space directly off the elevator

### **Suite 203**