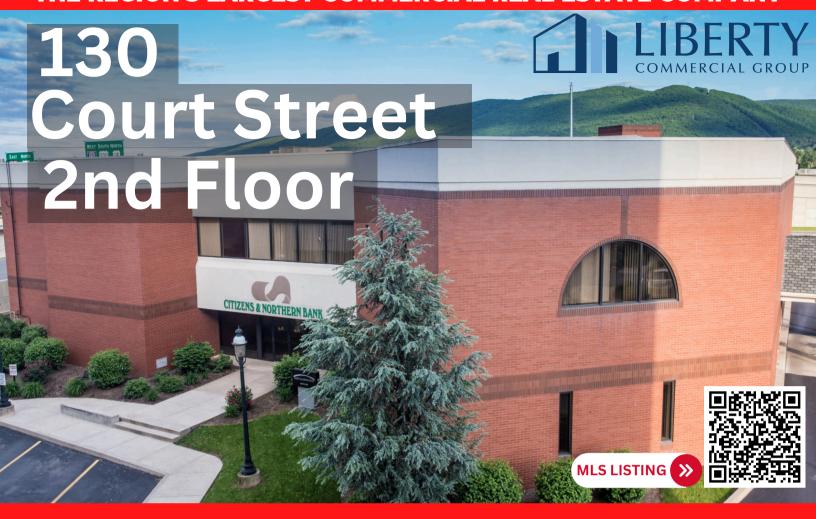

## 2nd Floor Space immediately available for lease - 4,675 SF

- Professional Class A office space in the Williamsport Downtown business district.
- Space provides an open floorplan with owner open to build-out requests and modifications.
- Parking available close to property at the adjacent parking deck.
- High exposure location from Route 220 Highway, with easy access for employees and customers.