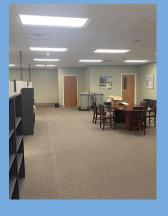

## 2nd Floor Space immediately available for lease - 4,675 SF

- Professional Class A office space in the Williamsport Downtown business district.
- Space provides an open floorplan with owner open to build-out requests and modifications.
- Parking available close to property at the adjacent parking deck.
- High exposure location from Route 220 Highway, with easy access for employees and customers.