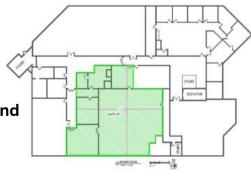

## 2nd Floor Space immediately available for lease - 4,675 SF

- Professional Class A office space in the Williamsport Downtown business district.
- Space provides an open floorplan with owner open to build-out requests and modifications.
- Parking available close to property at the adjacent parking deck.
- High exposure location from Route 220 Highway, with easy access for employees and customers.