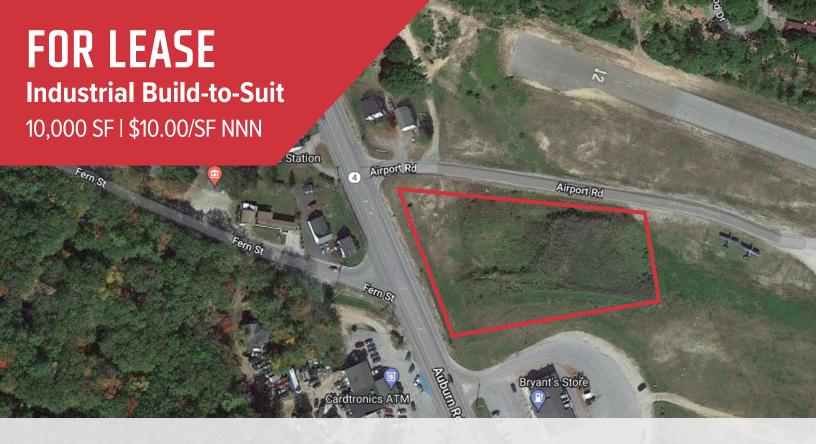

## 40 Airport Road, Turner

## **Property Description**

We are pleased to offer this industrial build-to-suit opportunity in Turner, Maine. The property will consist of 10,000± SF of space with abundant outdoor storage and parking. The property is located in the former Twitchell's Airport, off of Route 4/Auburn Road.