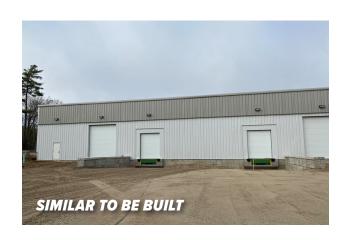

## **Property Description**

We are pleased to offer this industrial build-to-suit opportunity in Turner, Maine. The property will consist of 10,000± SF of space with abundant outdoor storage and parking. The property is located in the former Twitchell's Airport, off of Route 4/Auburn Road.

## **Property Overview**

| Owner            | Lake Superior, LLC                |
|------------------|-----------------------------------|
| Lot Size         | 3± acres                          |
| Building Size    | 10,000± SF                        |
| Space Breakdown  | 9,500 SF warehouse, 500 SF office |
| Zoning           | Commercial II                     |
| Construction     | Steel                             |
| Roof/Siding      | Steel                             |
| Flooring         | Concrete                          |
| Utilities        | Private water and sewer           |
| Ceiling Height   | 16'±                              |
| Loading Docks    | TBD                               |
| Drive-in OHDs    | Two, 12'x10'                      |
| HVAC             | Propane-fired unit heaters        |
| Electrical       | 200 Amp                           |
| Lighting         | LED                               |
| Sprinkler System | TBD                               |
| Bathrooms        | Two                               |
| Parking          | Abundant on-site                  |