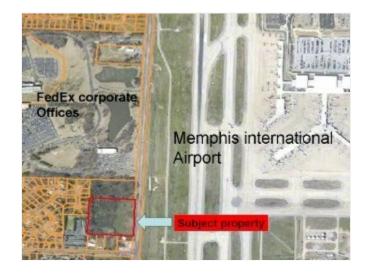

## **O Airways Blvd** 0 Airways Blvd, Memphis, TN 38116

Price: \$843,660

**0 Airways Blvd** 0 Airways Blvd, Memphis, TN 38116

For well over 30 years, Memphis has been regarded as America's Distribution Center. Within this location you have access to the Memphis International Airport and BNF Railway. Located on the same side as FedEx corporate offices with over 600 feet of road frontage along Airways Blvd. This is located off Airways Blvd between Winchester and E Raines Rd.

2 +/- miles from FedEx Express Global SuperHub.

Memphis International Airport; 3 minute drive and BNSF Railway ; 15 Min Drive. Utilities and Sewer are included.

Shane Lackey Shane.lackey@crye-leike.com (501) 454-3228