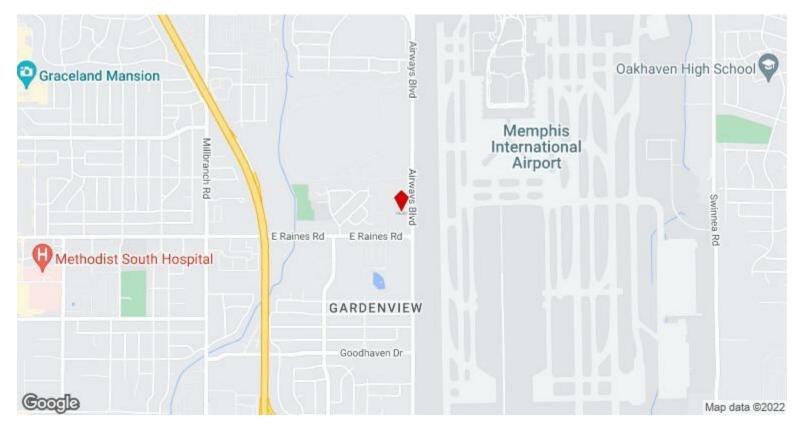

hin this location you have access to the Memphis International Airport and BNF Railway. Located on the same side as FedEx corporate offices with over 600 feet of road frontage along Airways Blvd. This is located off Airways Blvd between Winchester and E Raines Rd.

2 +/- miles from FedEx Express Global SuperHub.

Memphis International Airport; 3 minute drive and BNSF Railway ; 15 Min Drive. Utilities and Sewer are included.



Shane Lackey Shane.lackey@crye-leike.com (501) 454-3228

**Crye-Leike Commercial** 6525 N Quail Hollow Rd, Suite 401 Memphis, TN 38120



**0 Airways Blvd** 0 Airways Blvd, Memphis, TN 38116 **O Airways Blvd** 0 Airways Blvd, Memphis, TN 38116

## Property Photos



Building Photo

Building Photo

## **0 Airways Blvd** 0 Airways Blvd, Memphis, TN 38116

## Location