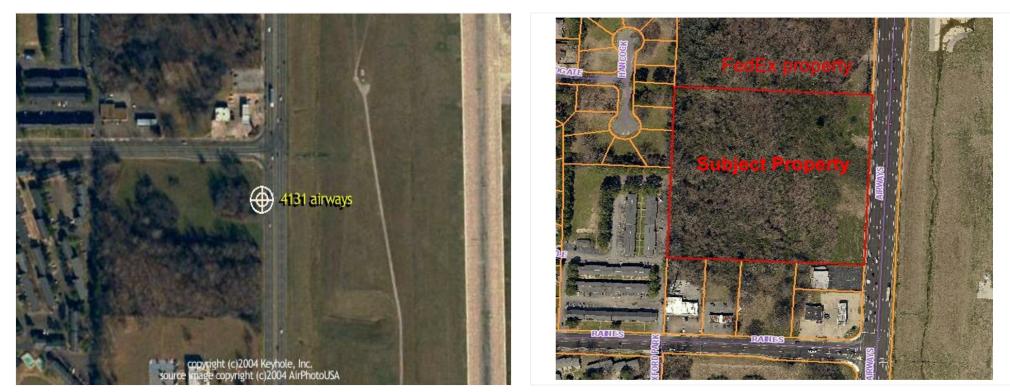

## **O Airways Blvd** 0 Airways Blvd, Memphis, TN 38116

Price: \$843,660

**0 Airways Blvd** 0 Airways Blvd, Memphis, TN 38116

For well over 30 years, Memphis has been regarded as America's Distribution Center. Within this location you have access to the Memphis International Airport and BNF Railway. Located on the same side as FedEx corporate offices with over 600 feet of road frontage along Airways Blvd. This is located off Airways Blvd between Winchester and E Raines Rd.

2 +/- miles from FedEx Express Global SuperHub.

Memphis International Airport; 3 minute drive and BNSF Railway ; 15 Min Drive. Utilities and Sewer are included.

Shane Lackey Shane.lackey@crye-leike.com (501) 454-3228