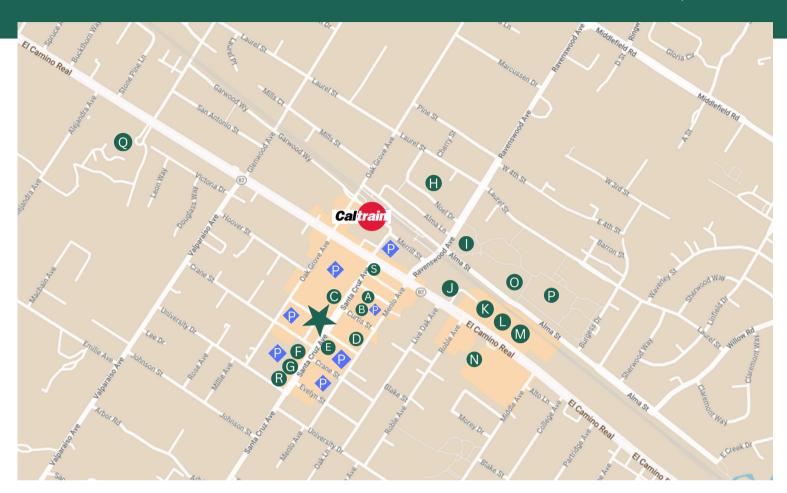

## MAP LEGEND

- A Bistro Vida
- B Starbucks
- C Ace Hardware
- D Trader Joe's
- E Subway
- F Mademoiselle Colette
- G Amici's East Coast Pizzeria
- H The Perfect Workout
- I Menlo Park Library
- J Jeffrey's Hambrugers

- Public Parking

- K BevMo!
- L MP Mongoloan BBQ
- M Staples
- N Safeway
- O Arrillaga Family Recreation Center & Gymnasium
- P Burgess Park
- Q Menlo College
- R Design Matters
- S Peabody Gallery & Framing

🔭 - 730 Santa Cruz Ave