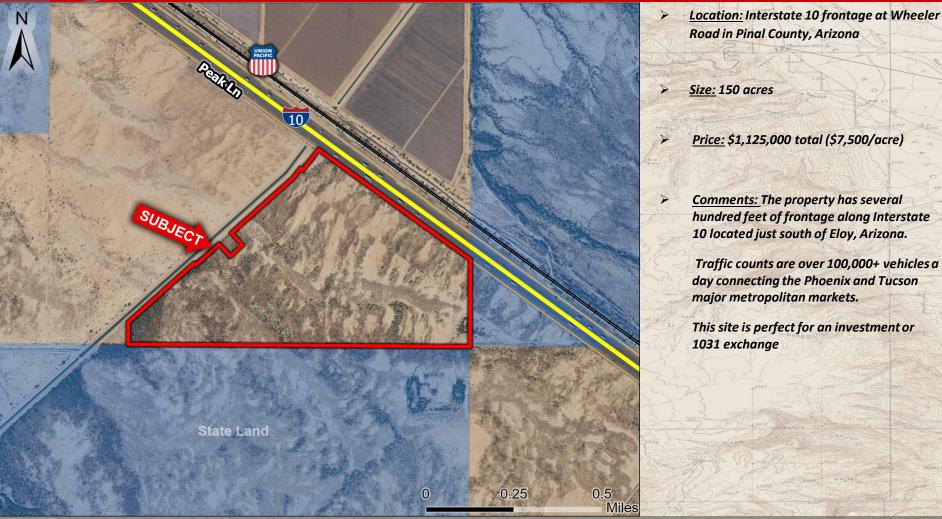

#### Land & Investments

### I-10 Frontage – 150 Acres

#### Pinal County, AZ



Insight Land & Investments 7400 E McDonald Dr, Ste 121 Scottsdale, Arizona 85250 602.385.1535 www.insightland.com

All information furnished regarding property for sale, rental or financing is from sources deemed reliable, but no warranty or (representation is made to the accuracy thereof and same is subject to errors, amissions, change of price, rental or other canditions prior to sale, lease or financing or withdrawal without natice. No liability of any kindis to be imposed on the broker herein.

BRIAN STILLMAN Direct: 602-385-1512 bstillman@insightland.com

Great Investment Opportunity | Exclusively Available

JEREMY LOVEJOY Direct: 602-385-1525 jlovejoy@insightland.com MATT RINZLER Direct: 602-385-1534 mrinzler@insightland.com



# I-10 Frontage – 150 Acres

Eloy, AZ





### I-10 Fr