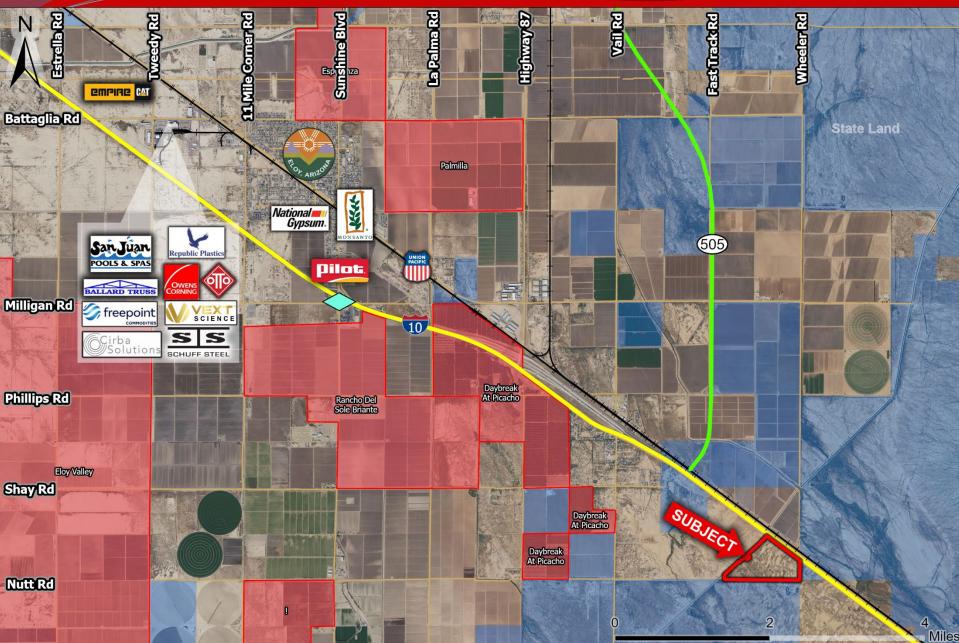

al County, AZ



Insight Land & Investments 7400 E McDonald Dr, Ste 121 Scottsdale, Arizona 85250 602.385.1535 www.insightland.com

All information furnished regarding property for sale, rental or financing is from sources deemed reliable, but no warranty or (representation is made to the accuracy thereof and same is subject to errors, amissions, change of price, rental or other canditions prior to sale, lease or financing or withdrawal without natice. No liability of any kindis to be imposed on the broker herein.

BRIAN STILLMAN Direct: 602-385-1512 bstillman@insightland.com

Great Investment Opportunity | Exclusively Available

JEREMY LOVEJOY Direct: 602-385-1525 jlovejoy@insightland.com MATT RINZLER Direct: 602-385-1534 mrinzler@insightland.com



# I-10 Frontage – 150 Acres

Eloy, AZ





### I-10 Frontage – 150 Acres

Eloy, AZ





#### Land & Investments

# I-10 Frontage – 150 Acres

Eloy, AZ