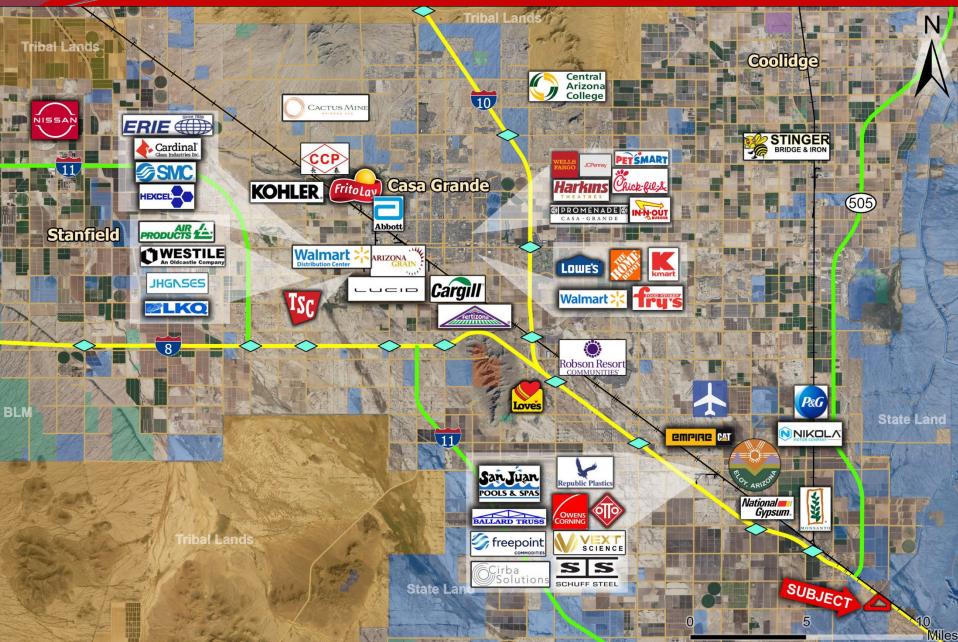

400 E McDonald Dr, Ste 121 Scottsdale, Arizona 85250 602.385.1535 www.insightland.com

All information furnished regarding property for sale, rental or financing is from sources deemed reliable, but no warranty or (representation is made to the accuracy thereof and same is subject to errors, amissions, change of price, rental or other canditions prior to sale, lease or financing or withdrawal without natice. No liability of any kindis to be imposed on the broker herein.

BRIAN STILLMAN Direct: 602-385-1512 bstillman@insightland.com

Great Investment Opportunity | Exclusively Available

JEREMY LOVEJOY Direct: 602-385-1525 jlovejoy@insightland.com MATT RINZLER Direct: 602-385-1534 mrinzler@insightland.com



# I-10 Frontage – 150 Acres

Eloy, AZ





### I-10 Frontage – 150 Acres

Eloy, AZ





#### Land & Investments

# I-10 Frontage – 150 Acres

Eloy, AZ