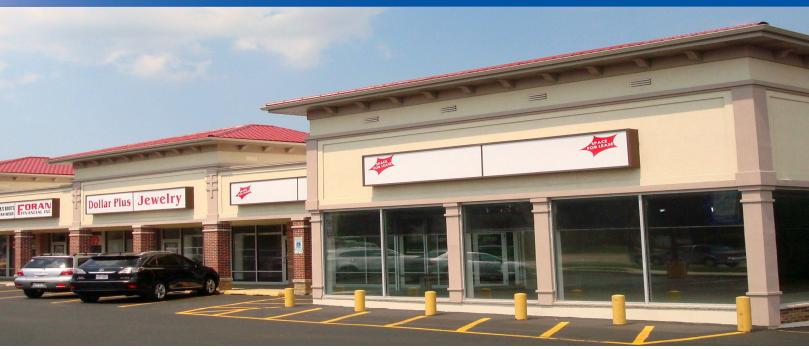

### BUILDING PHOTOGRAPHS

Leasing | Sales | Tenant Advisory | Management

www.chicagolandcommercial.com

#### **BUILDING FEATURES:**

- 902-1,510 SF Quality Retail Space Available ASAP
- Heavy Traffice counts over 30,300 vehicles per day
- Close proximity to shopping and dining
- Located one block north of Dundee Rd on busy Rand Rd (Rt 12) near Rt-53
- Vacants suites are in move in condition
- Over 257,000 consumers in a 5 mile radius
- 24-hour tenant access & tenant controlled HVAC
- Ideal for retail.service or office users

- Recently Renovated with excellent curb appeal
- Tenant Signage on busy Rand Road
- Building Monument sign in the heart of the Rand Rd retail corridor
- See www.chicagolandcommercial.com for links to
   3-D Virtual Tours for each space!!!
- Rental Rate: \$25.00 PSF Gross