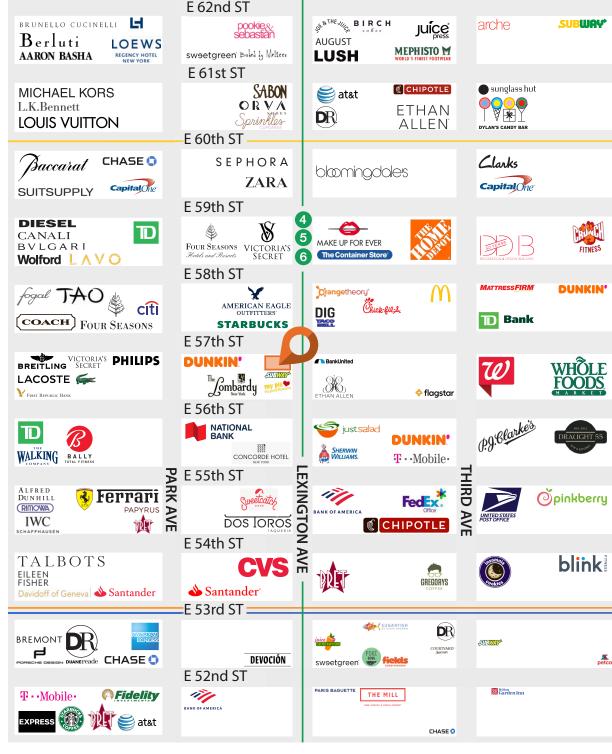

## **HIGHLIGHTS:**

- Prime corner retail opportunity in the heart of Midtown East
- Situated at the base of *Hotel 57*
- All uses considered
- Currently GNC
- High street visibility location
- Neighbors include: Subway, Chick-fil-A, Starbucks, Taco Bell, DIG, Bloomingdales Flagship Store, Matto, Ethan Allen