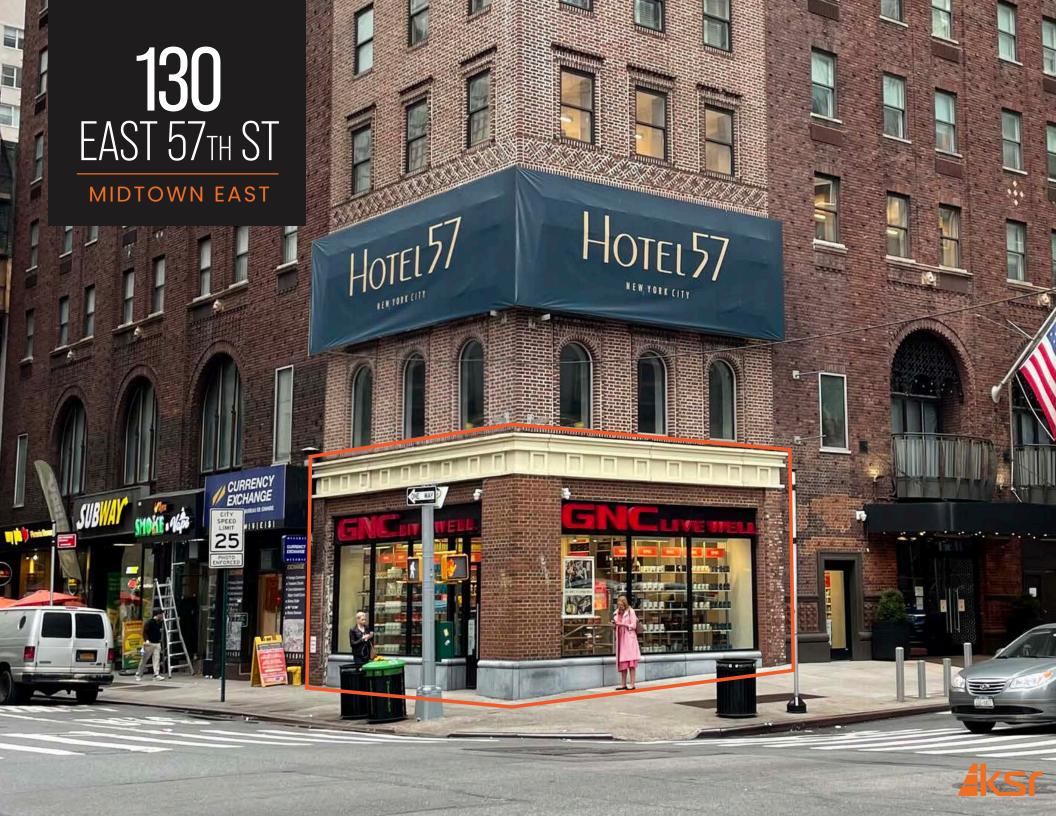

# 130 EAST 57TH STREET

Corner of Lexington Ave & 57th St | Midtown East

#### **PROPERTY INFORMATION:**

SIZE: 752 SF Ground Floor

420 SF Basement

FRONTAGE: 40' wraparound

CEILING HEIGHT: 10'

POSSESSION: Immediate

TRANSPORTATION: 456 NQR

## **HIGHLIGHTS:**

- Prime corner retail opportunity in the heart of Midtown East
- Situated at the base of *Hotel 57*
- All uses considered
- Currently GNC
- High street visibility location
- Neighbors include: Subway, Chick-fil-A, Starbucks, Taco Bell, DIG, Bloomingdales Flagship Store, Matto, Ethan Allen