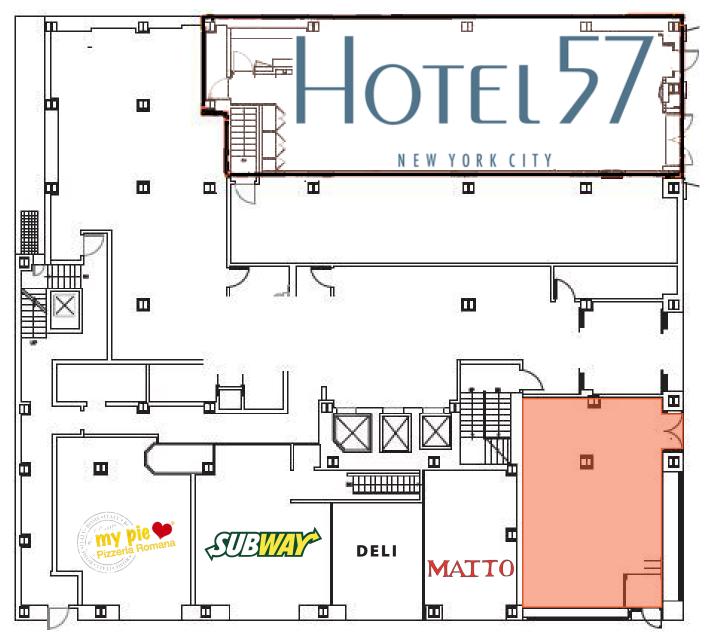

### **FLOOR PLANS:**

**GROUND FLOOR - 752 SF** 

#### **PROPERTY INFORMATION:**

SIZE: 752 SF Ground Floor

420 SF Basement

FRONTAGE: 40' wraparound

CEILING HEIGHT: 10'

POSSESSION: Immediate

TRANSPORTATION: 456 NQR