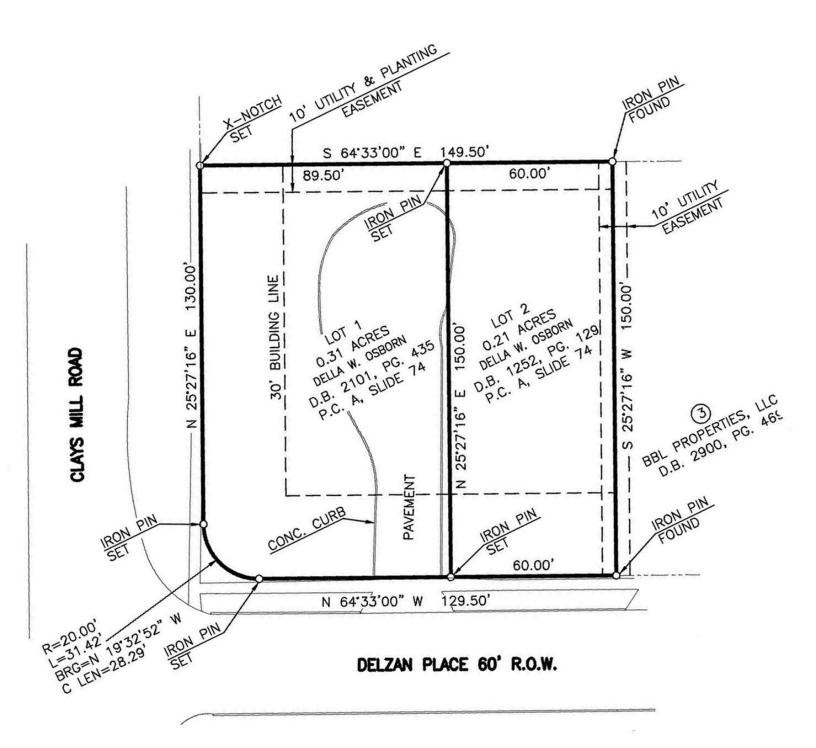

### **Development Lot**

3326 Clays Mill Road & 641 Delzan Place Lexington, Kentucky 40503

### Offering Summary

| Sale Price: | \$499,900 |
|-------------|-----------|
| Lot Size:   | 0.5 Acres |