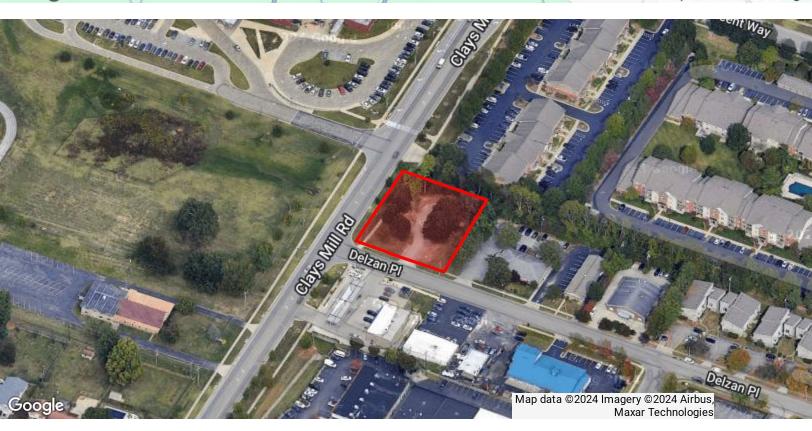

### **Development Lot**

3326 Clays Mill Road & 641 Delzan Place Lexington, Kentucky 40503

### **Property Highlights**

- +/-0.5 acre lot with direct frontage on Clays Mill Road
- · Situated at the corner of Delzan Place and Clays Mill Road
- Easy access to Man O' War Boulevard, Nicholasville Road, Harrodsburg Road, Blue Grass Airport and downtown Lexington
- The site is well-positioned to take advantage of established traffic patterns to the major arteries serving the Lexington region offering quick and convenient access from Nicholasville Road and Reynolds Road/Wellington Way
- Traffic Count: +/-12,953 ('20) ADT on Clays Mill Road near the site
- · Zoned P-1, Professional Office
- · Sale Price: \$499,900 REDUCED!