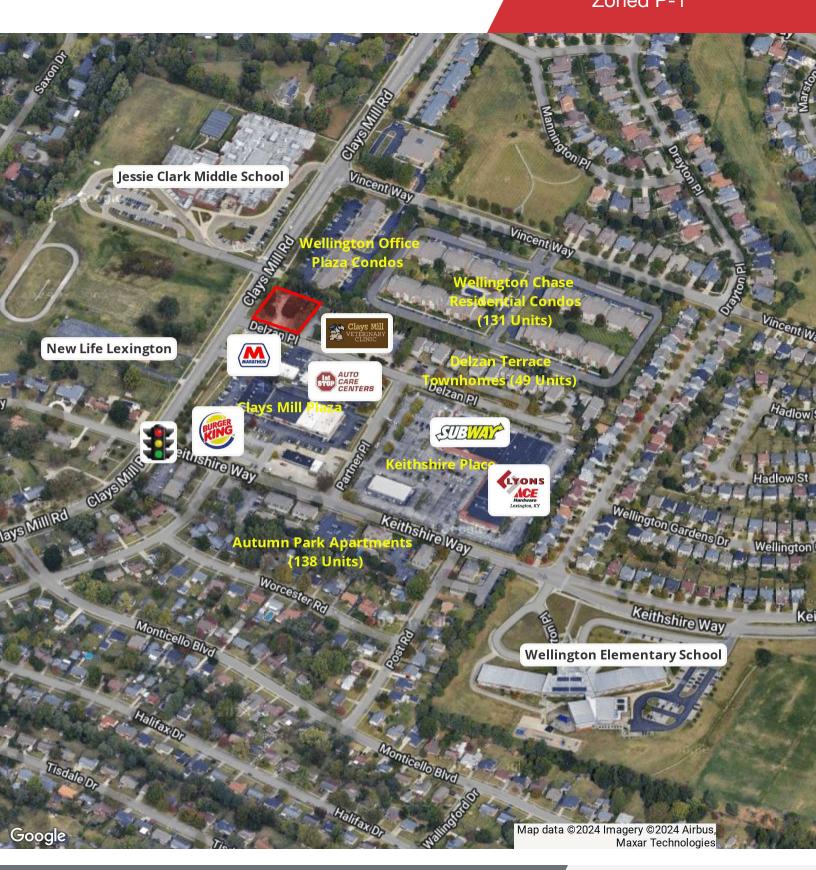

### **Property Highlights**

- +/-0.5 acre lot with direct frontage on Clays Mill Road
- · Situated at the corner of Delzan Place and Clays Mill Road
- Easy access to Man O' War Boulevard, Nicholasville Road, Harrodsburg Road, Blue Grass Airport and downtown Lexington
- The site is well-positioned to take advantage of established traffic patterns to the major arteries serving the Lexington region offering quick and convenient access from Nicholasville Road and Reynolds Road/Wellington Way
- Traffic Count: +/-12,953 ('20) ADT on Clays Mill Road near the site
- · Zoned P-1, Professional Office
- · Sale Price: \$499,900 REDUCED!