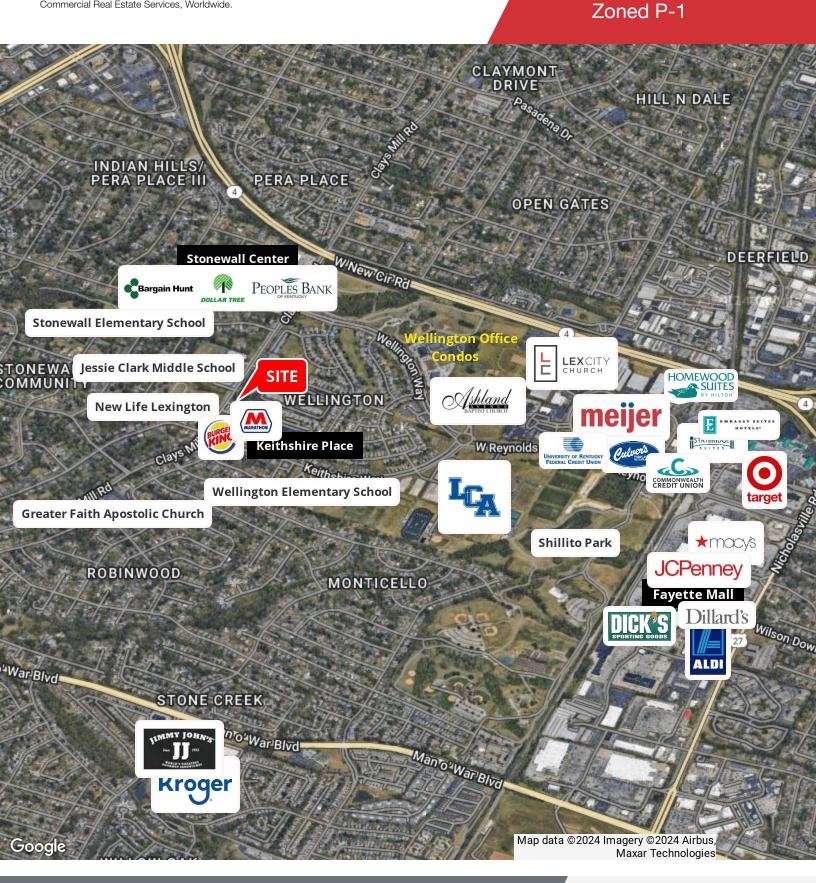

### **Property Highlights**

- +/-0.5 acre lot with direct frontage on Clays Mill Road
- · Situated at the corner of Delzan Place and Clays Mill Road
- Easy access to Man O' War Boulevard, Nicholasville Road, Harrodsburg Road, Blue Grass Airport and downtown Lexington
- The site is well-positioned to take advantage of established traffic patterns to the major arteries serving the Lexington region offering quick and convenient access from Nicholasville Road and Reynolds Road/Wellington Way
- Traffic Count: +/-12,953 ('20) ADT on Clays Mill Road near the site
- · Zoned P-1, Professional Office
- · Sale Price: \$499,900 REDUCED!