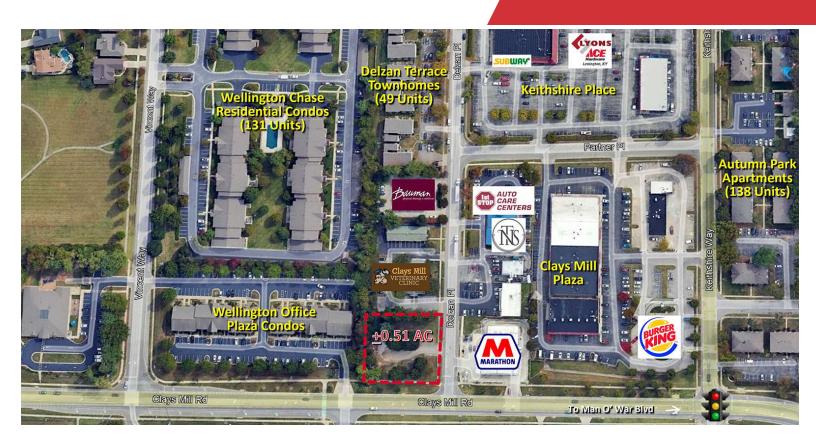

### **Development Lot**

3326 Clays Mill Road & 641 Delzan Place Lexington, Kentucky 40503

### **Property Highlights**

- +/-0.5 acre lot with direct frontage on Clays Mill Road
- · Situated at the corner of Delzan Place and Clays Mill Road
- Easy access to Man O' War Boulevard, Nicholasville Road, Harrodsburg Road, Blue Grass Airport and downtown Lexington
- The site is well-positioned to take advantage of established traffic patterns to the major arteries serving the Lexington region offering quick and convenient access from Nicholasville Road and Reynolds Road/Wellington Way
- Traffic Count: +/-12,953 ('20) ADT on Clays Mill Road near the site
- · Zoned P-1, Professional Office
- · Sale Price: \$499,900 REDUCED!