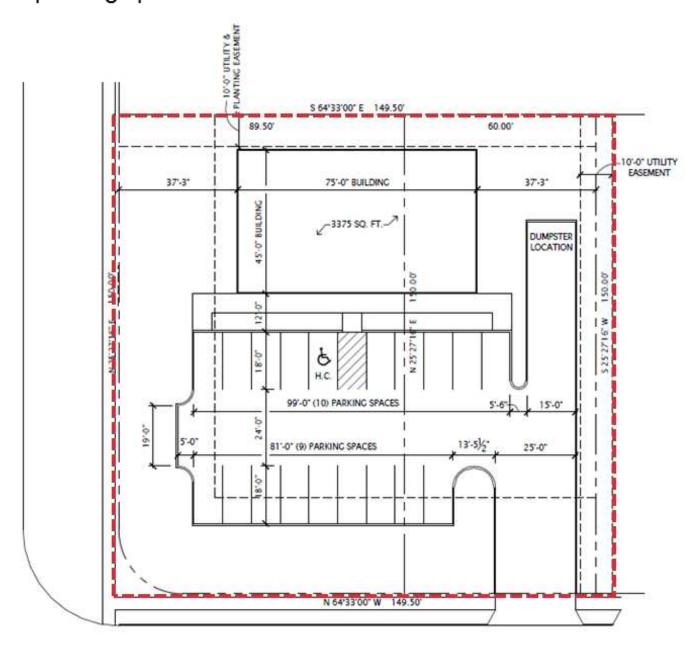

## Option 1 – Proposed Site Plan

- +3,375 SF building
- 19 parking spaces

DELZAN PLACE 60' RICHT-OF-WAY