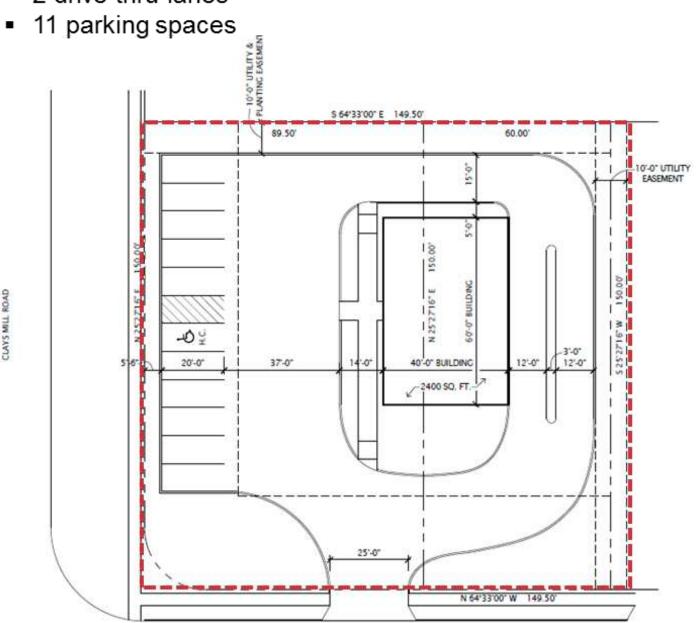

# Option 2- Proposed Site Plan

- ±2,400 SF building
- 2 drive-thru lanes

DELZAN PLACE 60' RICHT-OF-WAY