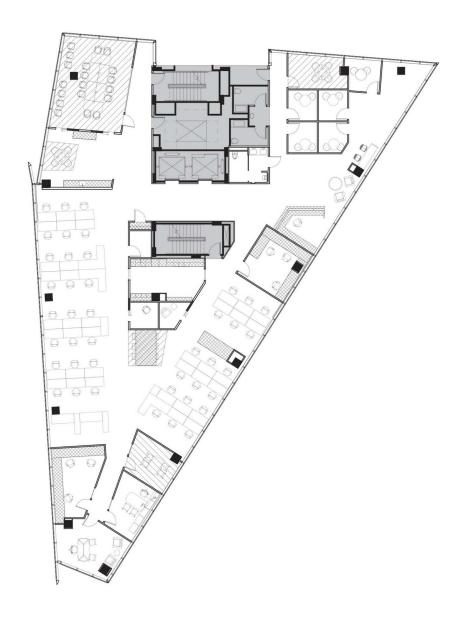

202.513.6736 abiberaj@lpc.com Merrill Turnbull 202.513.6713

mturnbull@lpc.com

Tim Whitebread 202.513.6712 twhitebread@lpc.com

| Suite     | Size     | Lease Rate | Description                                                                          |
|-----------|----------|------------|--------------------------------------------------------------------------------------|
| 6th Floor | 8,980 SF | \$56.00 FS | Full floor available, nice window line with views of Capitol and Washington Monument |