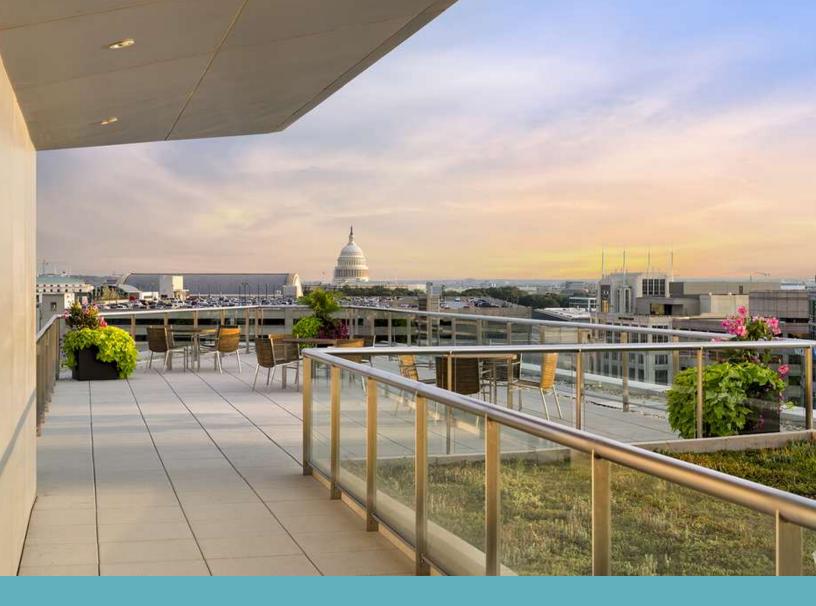

## **Property Highlights**

- No debt on building, ready to lease!
- Top four floors available
- Boutique 8,980 SF floors with nine-foot ceilings
- Full height glass on all sides
- 3,000 SF conference center
- Stunning rooftop terrace with views of Union Market, Capitol Building and Union Station
- Exclusive underground parking
- Lobby concierge
- Fitness center and showers
- Designed to LEED Platinum standards