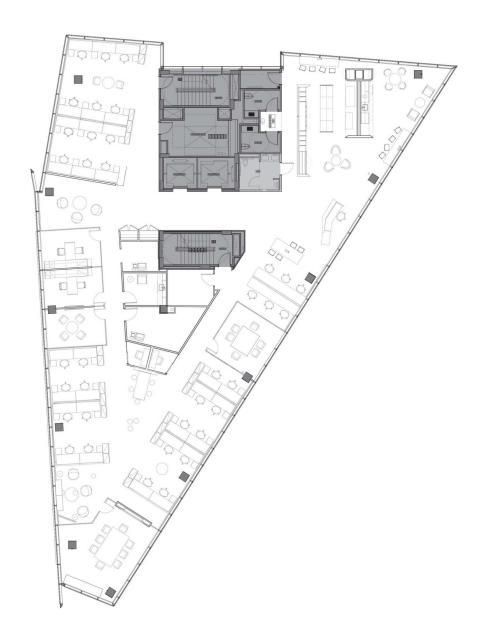

| Availabilities | SF       | Lease Rate | Date Available |
|----------------|----------|------------|----------------|
| 3rd Floor      | 8,980 SF | \$52.00 FS | Immediately    |
| 4th Floor      | 8,980 SF | \$56.00 FS | Immediately    |
| 5th Floor      | 8,980 SF | \$56.00 FS | Immediately    |
| 6th Floor      | 8,980 SF | \$56.00 FS | Immediately    |
| 8th Floor      | 8,980 SF | \$58.00 FS | Immediately    |
| 9th Floor      | 8,980 SF | \$58.00 FS | Immediately    |
| 10th Floor     | 8,980 SF | \$58.00 FS | Immediately    |
| 11th Floor     | 8,980 SF | \$60.00 FS | Immediately    |

202.513.6736 abiberaj@lpc.com Merrill Turnbull 202.513.6713

mturnbull@lpc.com

Tim Whitebread 202.513.6712 twhitebread@lpc.com

| Suite      | Size     | Lease Rate | Description                                                            |
|------------|----------|------------|------------------------------------------------------------------------|
| 10th Floor | 8,980 SF | \$58.00 FS | Top four floors available. Fully Furnished, Plug-and-Play Opportunity! |