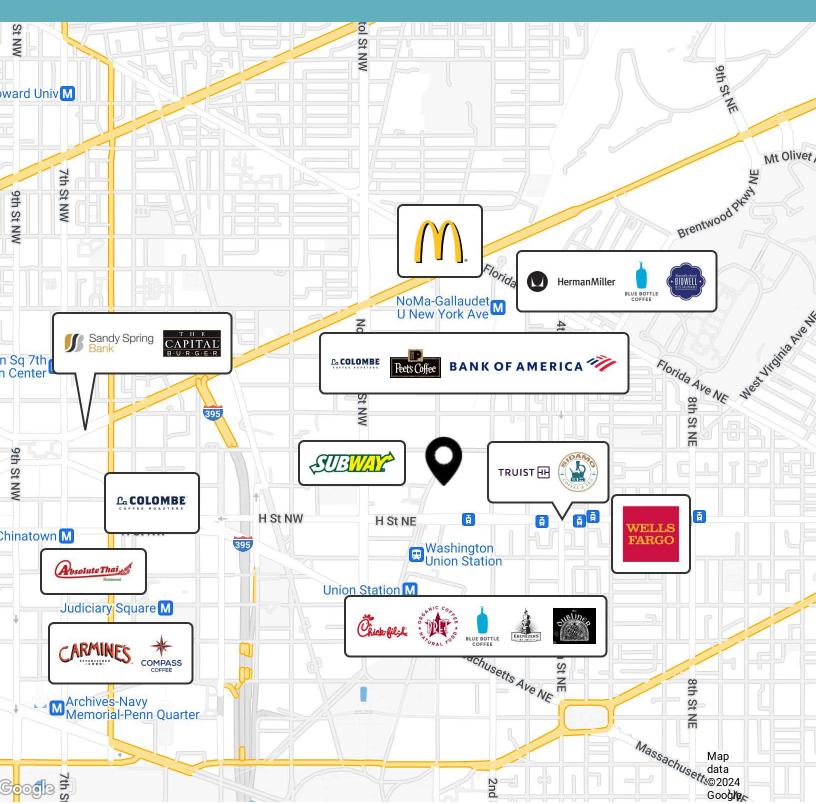

tion                                 |
|-----------|----------|------------|---------------------------------------------|
| 4th Floor | 8,980 SF | \$56.00 FS | Fully Furnished, Plug-and-Play Opportunity! |

202.513.6736 202.5 abiberaj@lpc.com mturi

Merrill Turnbull
202.513.6713
mturnbull@lpc.com

Tim Whitebread 202.513.6712 twhitebread@lpc.com





| Suite     | Size     | Lease Rate | Description                                                   |
|-----------|----------|------------|---------------------------------------------------------------|
| 3rd Floor | 8,980 SF | \$52.00 FS | Great existing suite ready to move in. Four sides of windows. |

202.513.6736 202.513.6713 abiberaj@lpc.com mturnbull@lpc.com

Tim Whitebread

202.513.6712 twhitebread@lpc.com Lincoln

Merrill Turnbull





202.513.6736 abiberaj@lpc.com Merrill Turnbull 202.513.6713

mturnbull@lpc.com

**Tim Whitebread** 202.513.6712 twhitebread@lpc.com





Leasing Information: 202.513.6700

Adam Biberaj 202.513.6736 abiberaj@lpc.com Merrill Turnbull 202.513.6713 mturnbull@lpc.com **Tim Whitebread** 202.513.6712 twhitebread@lpc.com

Lincoln

Lincoln Property Company 101 Constitution Avenue, NW Suite 325 East Washington, DC 20001

www.lpc.com