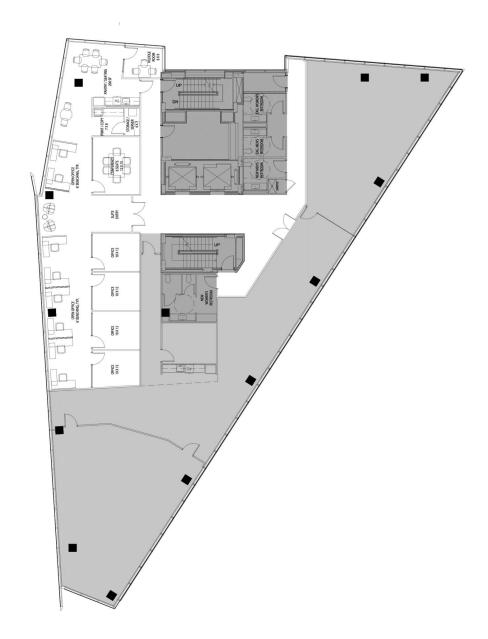

Merrill Turnbull 202.513.6713

mturnbull@lpc.com

**Tim Whitebread** 202.513.6712

202.513.6736 abiberaj@lpc.com twhitebread@lpc.com

| Suite     | Size     | Lease Rate | Description                                     |
|-----------|----------|------------|-------------------------------------------------|
| 5th Floor | 8,980 SF | \$56.00 FS | Move in ready condition with high end finishes! |