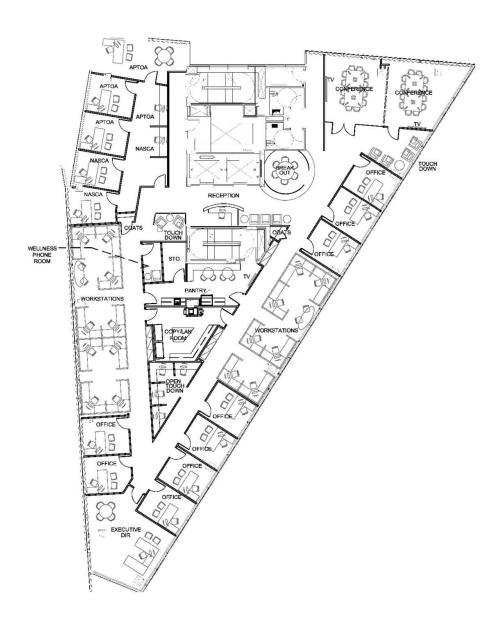

| Suite      | Size     | Lease Rate | Description                                                                                                                                                              |
|------------|----------|------------|--------------------------------------------------------------------------------------------------------------------------------------------------------------------------|
| 11th Floor | 8,980 SF | \$60.00 FS | Shell space with small boutique floor plan.<br>360 degrees of floor-to-ceiling glass with unbelievable views of the Capitol dome, Union Station, and National Cathedral! |