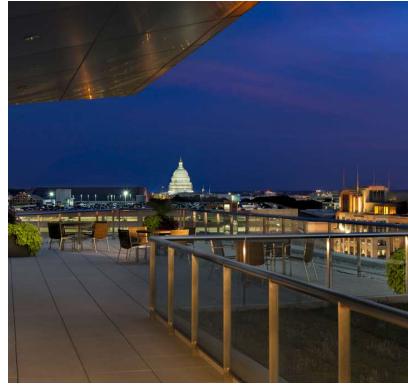

## **Property Highlights**

- No debt on building, ready to lease!
- Top four floors available
- Boutique 8,980 SF floors with nine-foot ceilings
- Full height glass on all sides
- 3,000 SF conference center
- Stunning rooftop terrace with views of Union Market, Capitol Building and Union Station
- Exclusive underground parking
- Lobby concierge
- Fitness center and showers
- Designed to LEED Platinum standards