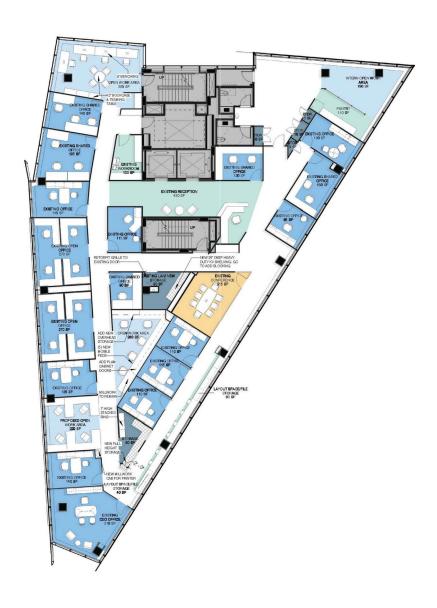

| Availabilities | SF       | Lease Rate | Date Available |
|----------------|----------|------------|----------------|
| 3rd Floor      | 8,980 SF | \$52.00 FS | Immediately    |
| 4th Floor      | 8,980 SF | \$56.00 FS | Immediately    |
| 5th Floor      | 8,980 SF | \$56.00 FS | Immediately    |
| 6th Floor      | 8,980 SF | \$56.00 FS | Immediately    |
| 8th Floor      | 8,980 SF | \$58.00 FS | Immediately    |
| 9th Floor      | 8,980 SF | \$58.00 FS | Immediately    |
| 10th Floor     | 8,980 SF | \$58.00 FS | Immediately    |
| 11th Floor     | 8,980 SF | \$60.00 FS | Immediately    |

| Suite      | Size     | Lease Rate | Description                                                                                                                                                              |
|------------|----------|------------|--------------------------------------------------------------------------------------------------------------------------------------------------------------------------|
| 11th Floor | 8,980 SF | \$60.00 FS | Shell space with small boutique floor plan.<br>360 degrees of floor-to-ceiling glass with unbelievable views of the Capitol dome, Union Station, and National Cathedral! |