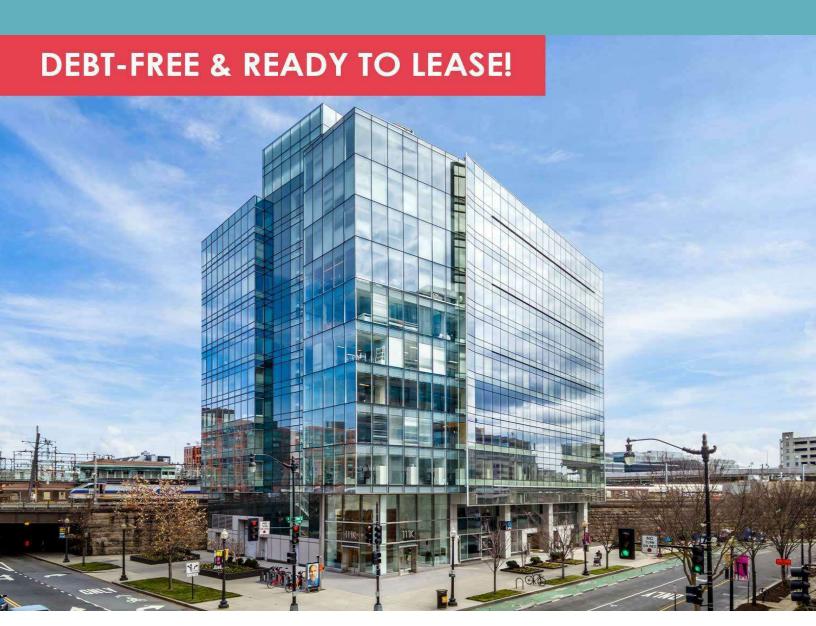

## **Property Highlights**

- No debt on building, ready to lease!
- Top four floors available
- Boutique 8,980 SF floors with nine-foot ceilings
- Full height glass on all sides
- 3,000 SF conference center
- Stunning rooftop terrace with views of Union Market, Capitol Building and Union Station
- Exclusive underground parking
- Lobby concierge
- Fitness center and showers
- Designed to LEED Platinum standards