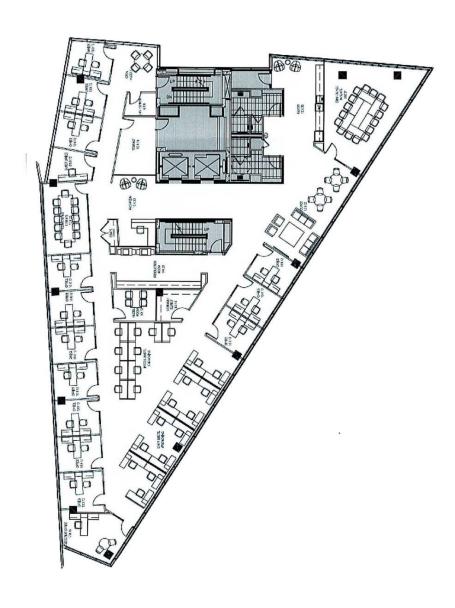

202.513.6736 202.5 abiberaj@lpc.com mturi

Merrill Turnbull
202.513.6713
mturnbull@lpc.com

Tim Whitebread 202.513.6712 twhitebread@lpc.com

| Suite     | Size     | Lease Rate | Description                                                   |
|-----------|----------|------------|---------------------------------------------------------------|
| 3rd Floor | 8,980 SF | \$52.00 FS | Great existing suite ready to move in. Four sides of windows. |