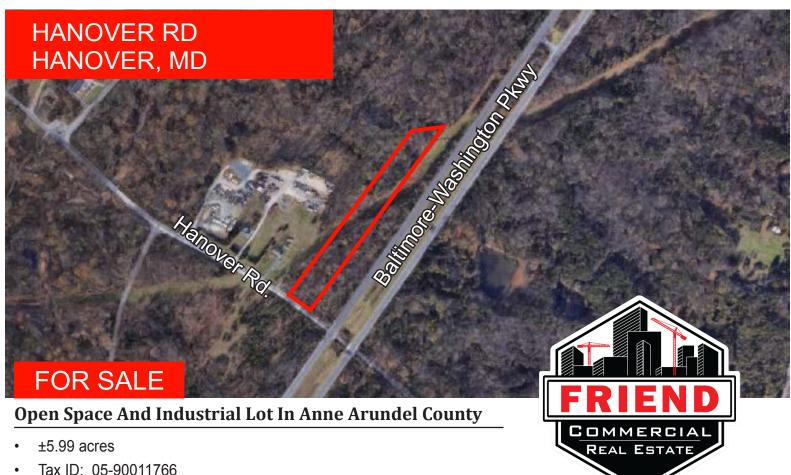

Tax ID: 05-90011766

Fee simple ownership

- Open space (OS) zoning and part W-1
- Proposed new interchange at Hanover rd and B/W pkwy
- Rare opportunity! Hard to find W-1 zoning
- Asking Price: please contact agent