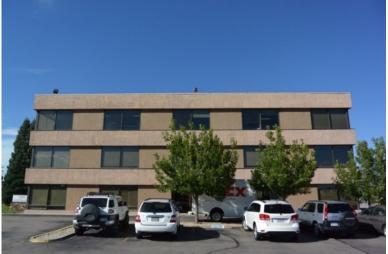

#### **PROPERTY OVERVIEW**

The Beeler Building, strategically situated near the crossroads of E Jefferson Avenue and South Yosemite Street, stands as a multi-tenant professional office facility. Within, prospective occupants will find a selection of available suites featuring well-designed floor plans that incorporate a blend of private offices and open work areas. Enhanced by generous windows, sinks/ kitchenettes, and upgraded finishes, these suites offer a conducive environment for work. The property stands out with its building signage and ample parking, catering to the needs of both tenants and visitors. Conveniently located in E Hampden, The Beeler Building is an ideal choice for professional office and medical office users in search of high-quality office space. Managed on-site, the property maintains a clean and well-cared-for environment, providing affordable spaces for tenants in the professional office sector.

### **PROPERTY HIGHLIGHTS**

- Functional Floor Plans w/ Large Windows & Kitchenettes
- Well Maintained and Clean Office Space
- Upgraded finishes to the common areas & Suites
- Unmistakable signage and ample parking
- Great Hampden and Yosemite Location
- Dense Retail Corridor
- Denver Address just North of Denver Tech Center