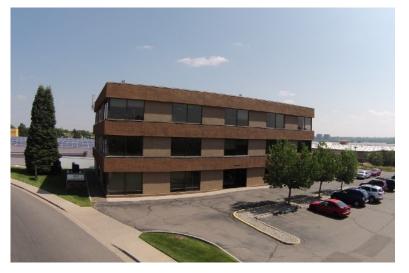

## THE BEELER BUILDING 3600 S BEELER ST | DENVER, CO 80237

| AVAILABLE SF: | 600-1,700/SF       |
|---------------|--------------------|
| LEASE RATE:   | \$11.00-\$15.00/SF |
| LEASE TYPE:   | Full Service       |
| <b>C</b> ΙΤΥ: | Denver             |
| COUNTY:       | Denver             |
| SUBMARKET:    | E Hampden          |
| BLDG USE:     | Office             |
| YR BUILT:     | 1979               |
| BLDG SF:      | 17,572             |
| BLDG CLASS:   | В                  |
| PARKING:      | 4.00/1,000         |
| TENANCY:      | Multiple           |

#### **PROPERTY OVERVIEW**

The Beeler Building, strategically situated near the crossroads of E Jefferson Avenue and South Yosemite Street, stands as a multi-tenant professional office facility. Within, prospective occupants will find a selection of available suites featuring well-designed floor plans that incorporate a blend of private offices and open work areas. Enhanced by generous windows, sinks/ kitchenettes, and upgraded finishes, these suites offer a conducive environment for work. The property stands out with its building signage and ample parking, catering to the needs of both tenants and visitors. Conveniently located in E Hampden, The Beeler Building is an ideal choice for professional office and medical office users in search of high-quality office space. Managed on-site, the property maintains a clean and well-cared-for environment, providing affordable spaces for tenants in the professional office sector.