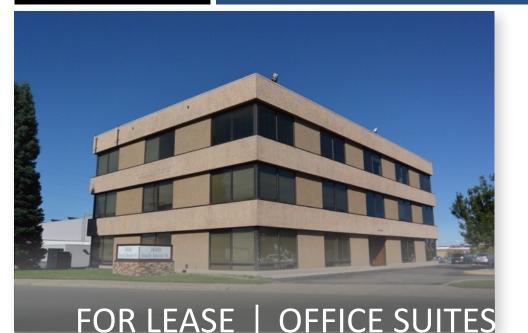

## THE BEELER BUILDING 3600 S BEELER ST | DENVER, CO 80237

| AVAILABLE SF: | 600-1,700/SF       |
|---------------|--------------------|
| LEASE RATE:   | \$11.00-\$15.00/SF |
| LEASE TYPE:   | Full Service       |
| <b>C</b> ΙΤΥ: | Denver             |
| COUNTY:       | Denver             |
| SUBMARKET:    | E Hampden          |
| BLDG USE:     | Office             |
| YR BUILT:     | 1979               |
| BLDG SF:      | 17,572             |
| BLDG CLASS:   | В                  |
| PARKING:      | 4.00/1,000         |
| TENANCY:      | Multiple           |

#### **PROPERTY OVERVIEW**

The Beeler Building, strategically situated near the crossroads of E Jefferson Avenue and South Yosemite Street, stands as a multi-tenant professional office facility. Within, prospective occupants will find a selection of available suites featuring well-designed floor plans that incorporate a blend of private offices and open work areas. Enhanced by generous windows, sinks/ kitchenettes, and upgraded finishes, these suites offer a conducive environment for work. The property stands out with its building signage and ample parking, catering to the needs of both tenants and visitors. Conveniently located in E Hampden, The Beeler Building is an ideal choice for professional office and medical office users in search of high-quality office space. Managed on-site, the property maintains a clean and well-cared-for environment, providing affordable spaces for tenants in the professional office sector.