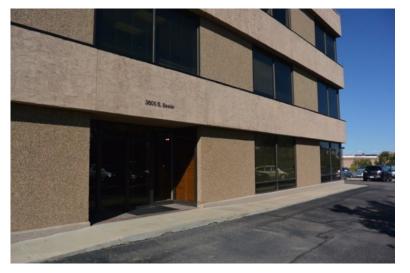

#### **PROPERTY OVERVIEW**

The Beeler Building, strategically situated near the crossroads of E Jefferson Avenue and South Yosemite Street, stands as a multi-tenant professional office facility. Within, prospective occupants will find a selection of available suites featuring well-designed floor plans that incorporate a blend of private offices and open work areas. Enhanced by generous windows, sinks/ kitchenettes, and upgraded finishes, these suites offer a conducive environment for work. The property stands out with its building signage and ample parking, catering to the needs of both tenants and visitors. Conveniently located in E Hampden, The Beeler Building is an ideal choice for professional office and medical office users in search of high-quality office space. Managed on-site, the property maintains a clean and well-cared-for environment, providing affordable spaces for tenants in the professional office sector.

### **PROPERTY HIGHLIGHTS**

- Functional Floor Plans w/ Large Windows & Kitchenettes
- Well Maintained and Clean Office Space
- Upgraded finishes to the common areas & Suites
- Unmistakable signage and ample parking
- Great Hampden and Yosemite Location
- Dense Retail Corridor
- Denver Address just North of Denver Tech Center