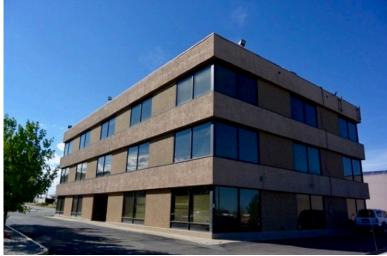

#### **PROPERTY OVERVIEW**

The Beeler Building, strategically situated near the crossroads of E Jefferson Avenue and South Yosemite Street, stands as a multi-tenant professional office facility. Within, prospective occupants will find a selection of available suites featuring well-designed floor plans that incorporate a blend of private offices and open work areas. Enhanced by generous windows, sinks/ kitchenettes, and upgraded finishes, these suites offer a conducive environment for work. The property stands out with its building signage and ample parking, catering to the needs of both tenants and visitors. Conveniently located in E Hampden, The Beeler Building is an ideal choice for professional office and medical office users in search of high-quality office space. Managed on-site, the property maintains a clean and well-cared-for environment, providing affordable spaces for tenants in the professional office sector.

### **PROPERTY HIGHLIGHTS**

- Functional Floor Plans w/ Large Windows & Kitchenettes
- Well Maintained and Clean Office Space
- Upgraded finishes to the common areas & Suites
- Unmistakable signage and ample parking
- Great Hampden and Yosemite Location
- Dense Retail Corridor
- Denver Address just North of Denver Tech Center