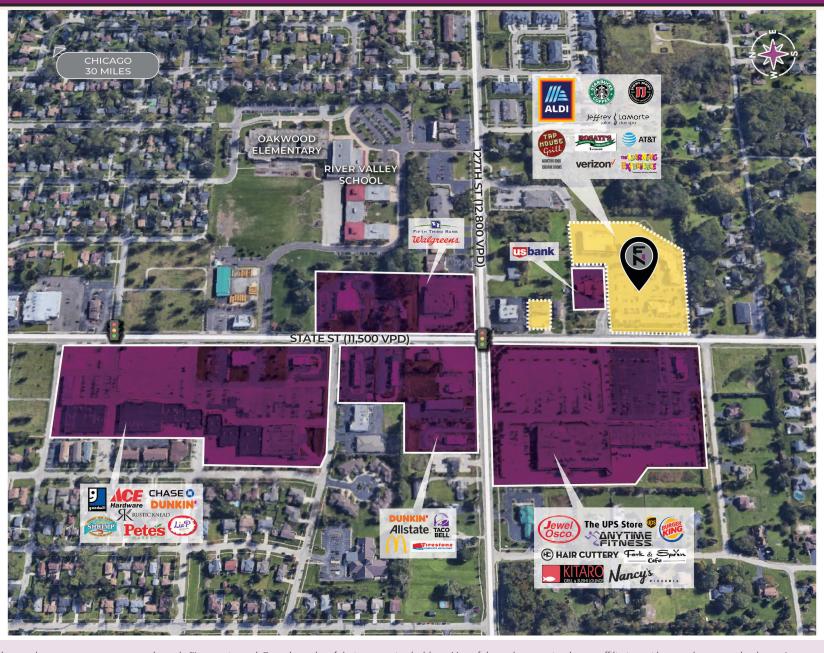

## **PROPERTY FEATURES**

- · Anchored by ALDI Grocery Store
- Prime center of town location on State Street and 127th Street with a traffic count of more than 21,350 vehicles per day
- Internet resistant mix of restaurant, grocery and service-oriented tenants
- · Drive-thru Starbucks
- · Free standing The Learning Experience Daycare Facility
- · Excellent demographics I affluent area
- Convenient transporation location l access to I-55 and I-355 l Metro train station