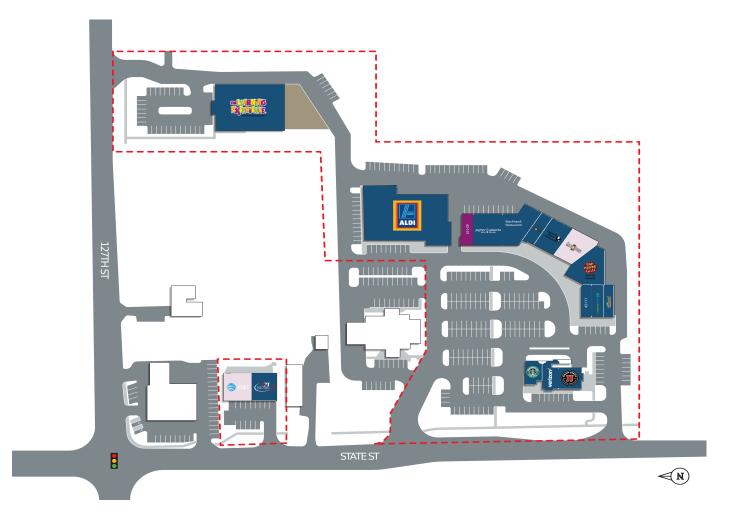

## LEMONT VILLAGE SQUARE

East 127th Street and State Street, Lemont, IL 60439

| SUITE  | TENANT NAME                    | SF     |
|--------|--------------------------------|--------|
| 17-D1  | Drs of Physical Therapy        | 3,408  |
| 17-D2  | AT&T                           | 1,104  |
| 37-A1  | Aldi                           | 17,875 |
| 43-101 | Available                      | 1,050  |
| 43-102 | Jeffrey La Morte Salon         | 3,480  |
| 43-104 | Blackhawk Restaurant           | 1,900  |
| 43-105 | Simply Yoga                    | 2,114  |
| 43-106 | Stoetzel's Planet Chiropractic | 1,850  |
| 43-107 | Gamestorm                      | 2,301  |
| 43-109 | Tap House                      | 5,300  |
| 43-111 | Capri Express                  | 1,530  |
| 43-112 | Neves Nutrition                | 1,100  |
| 43-113 | Rosati's Pizza                 | 1,318  |
| 51-101 | Starbucks                      | 1,802  |
| 51-102 | Verizon                        | 1,296  |
| 53-103 | Jimmy John's                   | 1,456  |
| 15434  | The Learning Experience        | 11,070 |

 $\blacksquare$  AVAILABLE  $\square$  AVAILABLE SOON  $\blacksquare$  LEASED  $\square$  NAP (NOT A PART)