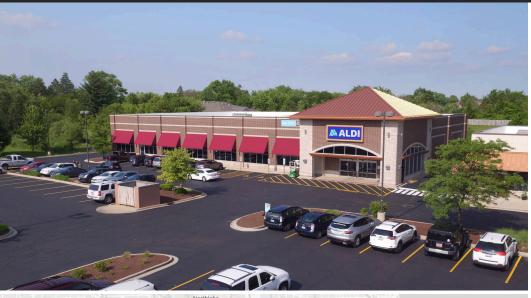

## **PROPERTY FEATURES**

- · Anchored by ALDI Grocery Store
- Prime center of town location on State Street and 127th Street with a traffic count of more than 21,350 vehicles per day
- Internet resistant mix of restaurant, grocery and service-oriented tenants
- · Drive-thru Starbucks
- · Free standing The Learning Experience Daycare Facility
- · Excellent demographics I affluent area
- Convenient transporation location l access to I-55 and I-355 l Metro train station