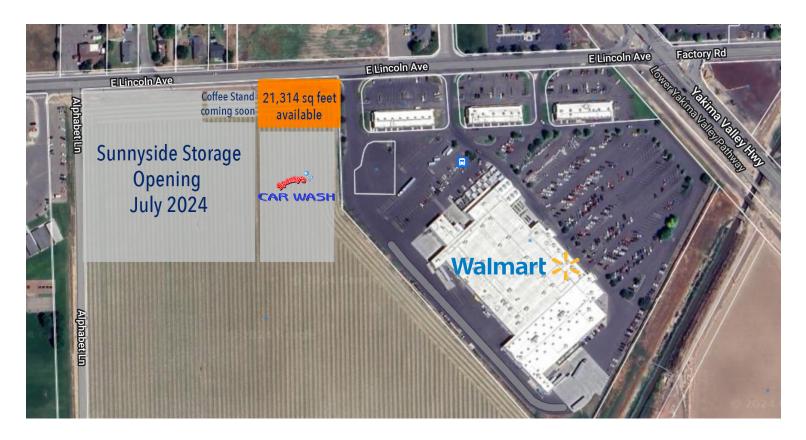

## PROPERTY DESCRIPTION

**VIDEO** 

C:\Users\taylo\Downloads\dji\_export\_20240510\_18(1).mp4

21,314 retail pad available For Sale, Ground Lease or Build to Suit.

New development adjacent to Walmart Center, Spanky's Car Wash, Sunnyside Storage and Coffee Stand.

# PAD NEXT TO CAR WASH

# **CAR WASH AND COFFEE**