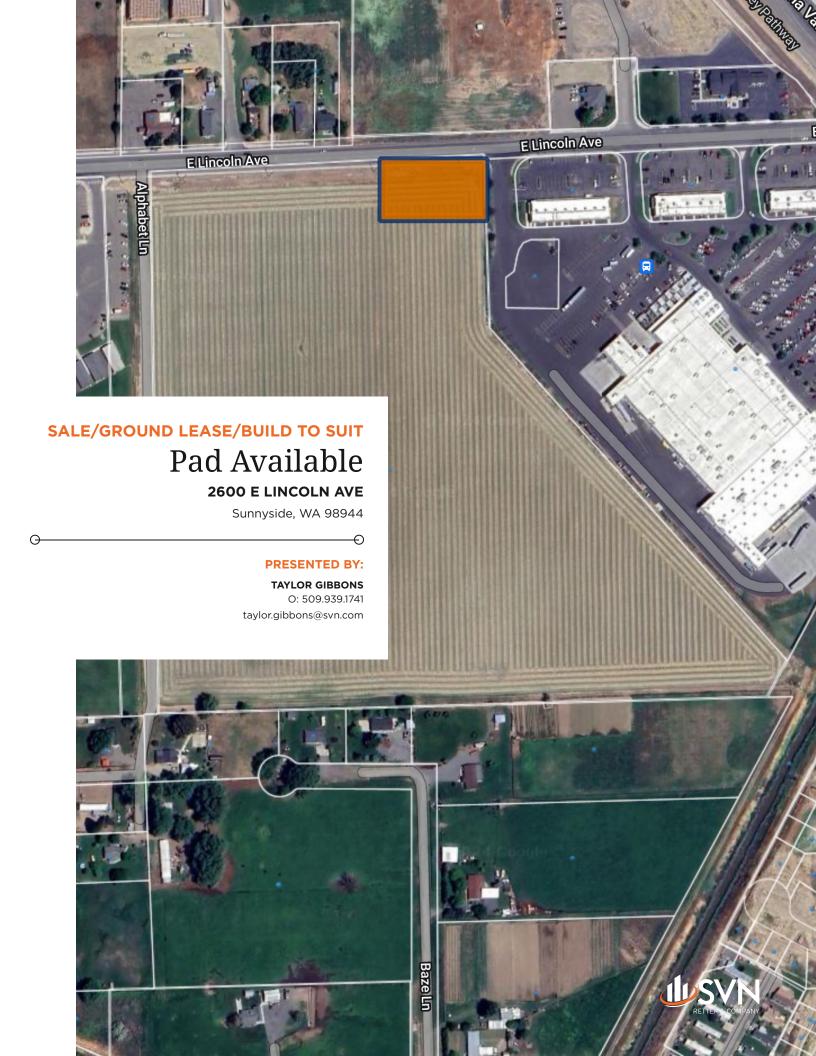

#### PROPERTY SUMMARY

#### OFFERING SUMMARY

| SALE PRICE: | \$425,000 |
|-------------|-----------|
|             |           |
| LOT SIZE:   | 21,314 SF |

## PROPERTY DESCRIPTION

**VIDEO** 

C:\Users\taylo\Downloads\dji\_export\_20240510\_18(1).mp4

21,314 retail pad available For Sale, Ground Lease or Build to Suit.

New development adjacent to Walmart Center, Spanky's Car Wash, Sunnyside Storage and Coffee Stand.

Great visibility.

Easy access.

Zoned GC.