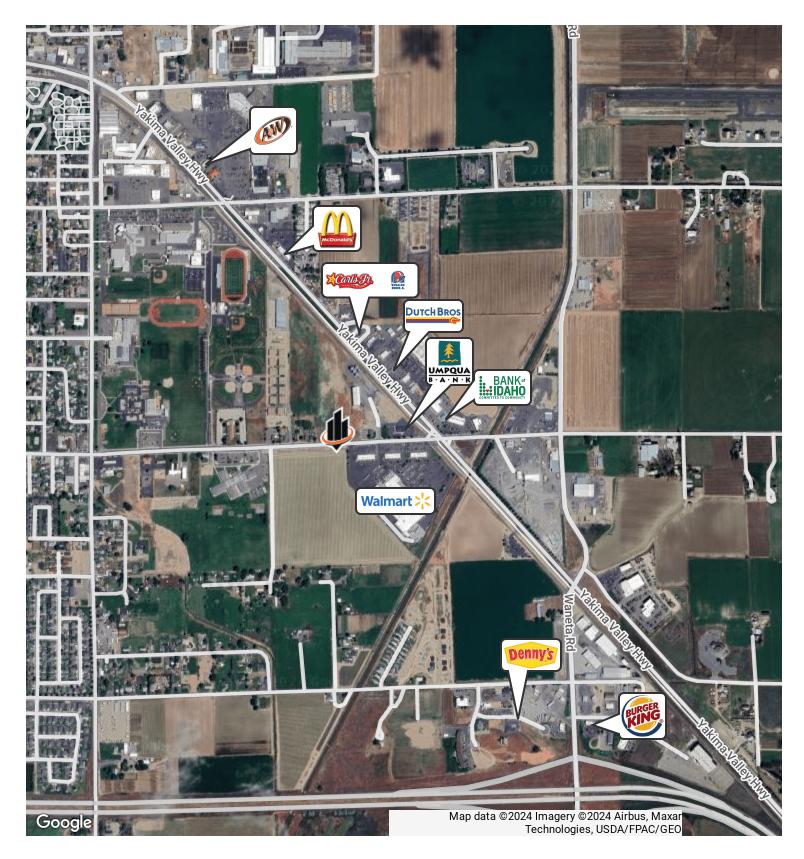

#### PROPERTY SUMMARY



#### OFFERING SUMMARY

| SALE PRICE: | \$425,000 |
|-------------|-----------|
|             |           |
| LOT SIZE:   | 21,314 SF |

## PROPERTY DESCRIPTION

**VIDEO** 

C:\Users\taylo\Downloads\dji\_export\_20240510\_18(1).mp4

21,314 retail pad available For Sale, Ground Lease or Build to Suit.

New development adjacent to Walmart Center, Spanky's Car Wash, Sunnyside Storage and Coffee Stand.

Great visibility.

Easy access.

Zoned GC.

#### TAYLOR GIBBONS



#### TAYLOR GIBBONS

#### **ADDITIONAL PHOTOS**



#### TAYLOR GIBBONS

# PAD NEXT TO CAR WASH



## TAYLOR GIBBONS

# **CAR WASH AND COFFEE**





## TAYLOR GIBBONS

## RETAILER MAP



## TAYLOR GIBBONS

## **DEMOGRAPHICS MAP & REPORT**



| POPULATION                            | 1 MILE              | 3 MILES              | 5 MILES              |
|---------------------------------------|---------------------|----------------------|----------------------|
| TOTAL POPULATION                      | 5,638               | 15,186               | 18,592               |
| AVERAGE AGE                           | 33                  | 33                   | 33                   |
| AVERAGE AGE (MALE)                    | 0                   | 0                    | 0                    |
| AVERAGE AGE (FEMALE)                  | 0                   | 0                    | 0                    |
|                                       |                     |