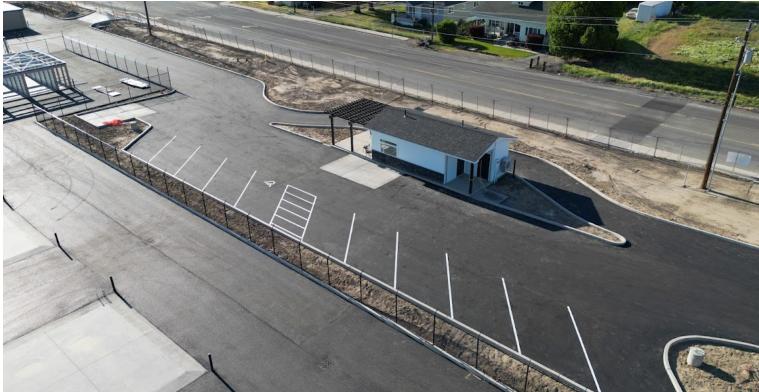

## PROPERTY DESCRIPTION

**VIDEO** 

C:\Users\taylo\Downloads\dji\_export\_20240510\_18(1).mp4

21,314 retail pad available For Sale, Ground Lease or Build to Suit.

New development adjacent to Walmart Center, Spanky's Car Wash, Sunnyside Storage and Coffee Stand.

Great visibility.

Easy access.

Zoned GC.

#### **ADDITIONAL PHOTOS**

# PAD NEXT TO CAR WASH

# **CAR WASH AND COFFEE**