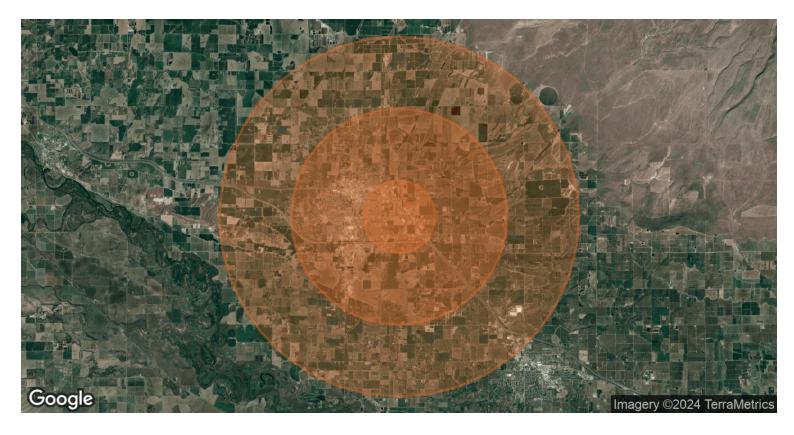

## **DEMOGRAPHICS MAP & REPORT**

| POPULATION                            | 1 MILE              | 3 MILES              | 5 MILES              |
|---------------------------------------|---------------------|----------------------|----------------------|
| TOTAL POPULATION                      | 5,638               | 15,186               | 18,592               |
| AVERAGE AGE                           | 33                  | 33                   | 33                   |
| AVERAGE AGE (MALE)                    | 0                   | 0                    | 0                    |
| AVERAGE AGE (FEMALE)                  | 0                   | 0                    | 0                    |
|                                       |                     |                      |                      |
| HOUSEHOLDS & INCOME                   | 1 MILE              | 3 MILES              | 5 MILES              |
| HOUSEHOLDS & INCOME  TOTAL HOUSEHOLDS | <b>1 MILE</b> 1,606 | <b>3 MILES</b> 4,330 | <b>5 MILES</b> 5,336 |
|                                       |                     |                      |                      |
| TOTAL HOUSEHOLDS                      | 1,606               | 4,330                | 5,336                |

Demographics data derived from AlphaMap