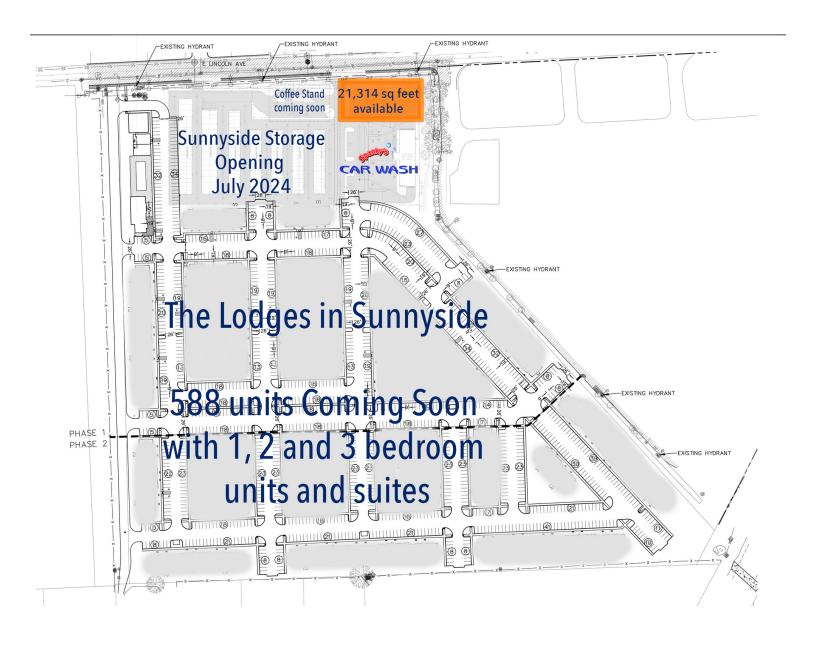

## PROPERTY DESCRIPTION

**VIDEO** 

C:\Users\taylo\Downloads\dji\_export\_20240510\_18(1).mp4

21,314 retail pad available For Sale, Ground Lease or Build to Suit.

New development adjacent to Walmart Center, Spanky's Car Wash, Sunnyside Storage and Coffee Stand.

# PAD NEXT TO CAR WASH

# **CAR WASH AND COFFEE**