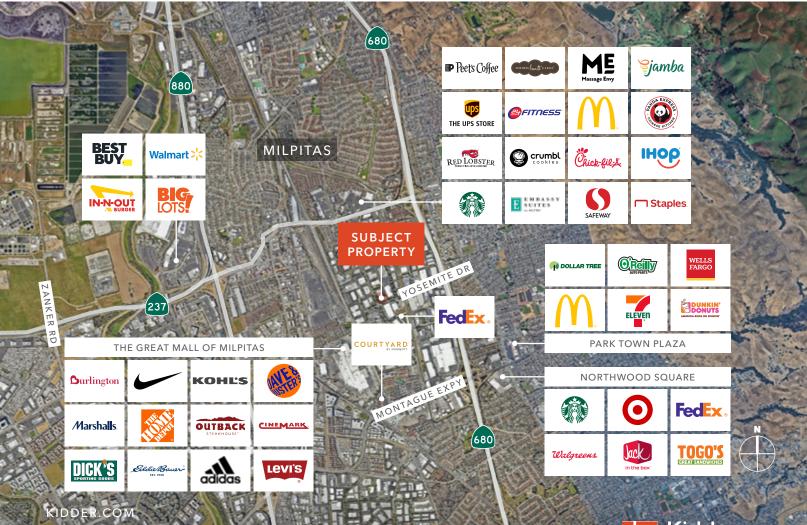

# 591 YOSEMITE DRIVE

MILPITAS, CA

## ±20,749 SF R&D Building For Sublease

LED: 5/31/26 (longer term direct possible)

Existing Lab with distributed power

Large warehouse with grade level roll up door

NATHAN SLATER 408.588.2329 nathan.slater@kidder.com LIC N° 02024565 CHAD LEIKER 408.588.2335 chad.leiker@kidder.com LIC N° 01303233 Front office with great window line and perimeter privates and conference rooms

Available Immediately

Asking \$1.90 NNN