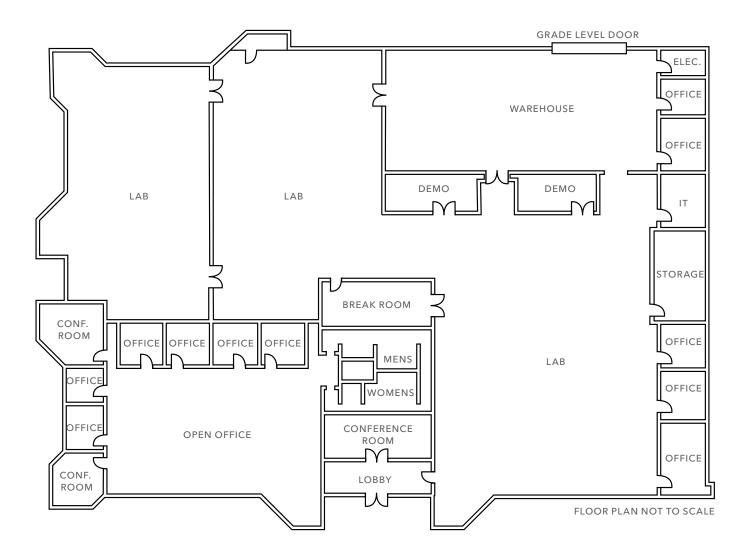

## ±20,749 SF R&D Building For Sublease

LED: 5/31/26 (longer term direct possible)

Existing Lab with distributed power

Large warehouse with grade level roll up door

NATHAN SLATER 408.588.2329 nathan.slater@kidder.com LIC N° 02024565 CHAD LEIKER 408.588.2335 chad.leiker@kidder.com LIC N° 01303233 Front office with great window line and perimeter privates and conference rooms