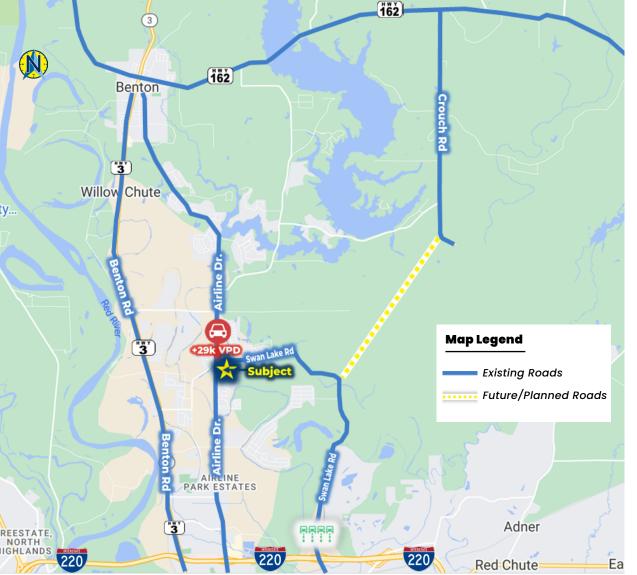

# ECONOMICAL & INFRASTRUCTURAL GROWTH

**Bossier's Busiest Roads** Benton Road (Hwy 3) and Airline Drive

### Swan Lake Road Project

#### **Recent Project Improvements Completed**

Widening of Swan Lake Road to four lanes.

Completion of connecting road, Innovation Drive, connecting Airline Drive to Swan Lake Road.

### **Future Improvement Plans**

### Swan Lake Road - future path of the north-south thoroughfare

Currently it's just a path through the woods to help surveyors mark rights-of-way for the northern extension of Swan Lake Rd., but it marks the beginning of clearing and grubbing for the future path of the north-south thoroughfare.

Once completed, the north-south roadway will allow motorists to drive from LA Hwy. 162 to I-220 or into Bossier City. The goal is for the new Swan Lake Road to connect to Crouch Road and help alleviate the heavy traffic on Airline Drive and Benton Road.

Swan Lake is projected to be a future arterial road, with Airline being one already (via Highway 162 and Crouch Road all the way down to I-220 and I-20)

SE Corner of Swan Lake Road at Airline Drive Bossier City, LA 71111