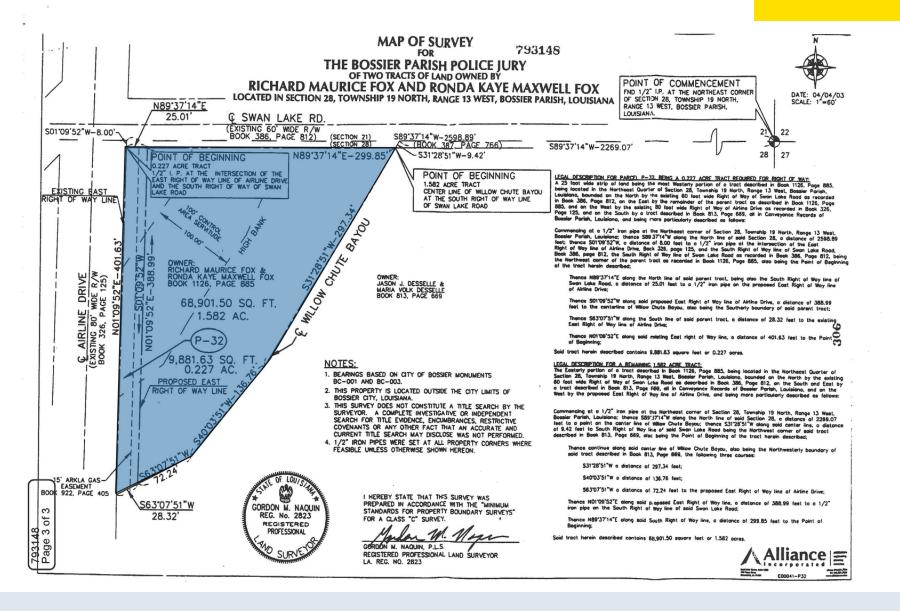

## Commercial/Retail/Office For Sale

| Property Subtype | Land       |
|------------------|------------|
| APN              | 101898     |
| Lot Size         | 1.62 Acres |
| Number of Lots   | 1          |
| Price/Acre       | \$370,370  |
| Visibility       | Excellent  |
| Lot Frontage     | 389 ft.    |
| Lot Depth        | 306 ft.    |
| Parish           | Bossier    |
|                  |            |

Located on the hard southeast corner of Swan Lake Rd. at Airline Dr. directly across the street from the Shell/ Circle K in the growing North Bossier/ Benton area. Approximately 2.5 miles from Swan Lake Rd. extension (connecting Crouch Rd. to I-220), 2 miles from Benton Road (Hwy. 3) via Vanceville Rd., and 4 miles from I-220. In 2022, the growing residential population for this area increased by 8.6%.

## Commercial/Retail/Office For Sale

Proposed roads included above are not accurate of civil approved plans. The road line is meant to serve as a visual representation displaying the general vicinity of project objectives. For exact location of new roadways, contact the City of Bossier.