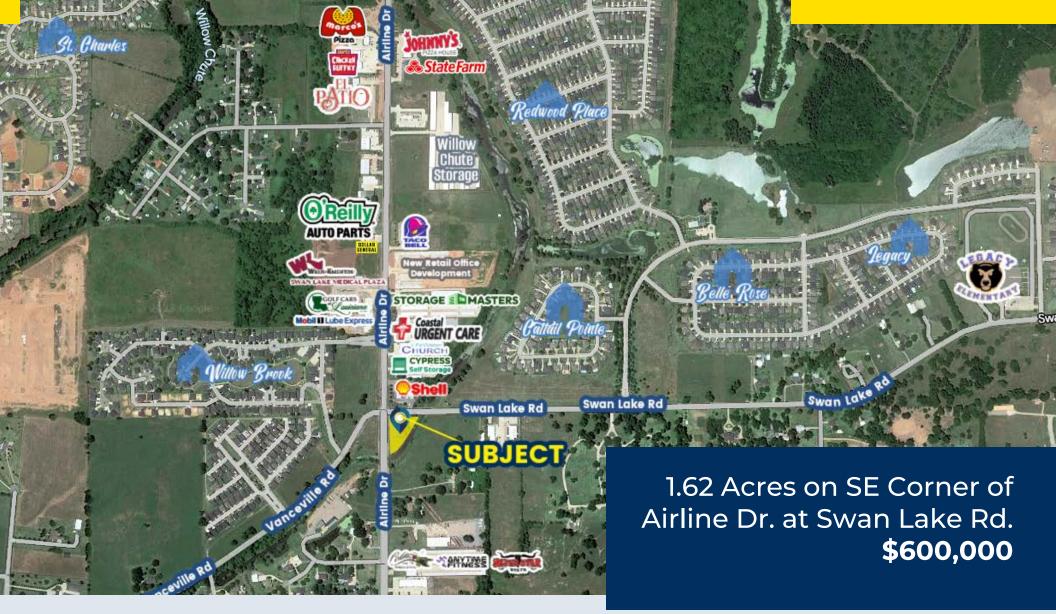

Located on the hard southeast corner of Swan Lake Rd. at Airline Dr. directly across the street from the Shell/ Circle K in the growing North Bossier/ Benton area. Approximately 2.5 miles from Swan Lake Rd. extension (connecting Crouch Rd. to I-220), 2 miles from Benton Road (Hwy. 3) via Vanceville Rd., and 4 miles from I-220. In 2022, the growing residential population for this area increased by 8.6%.

## Commercial/Retail/Office For Sale

| Property Subtype | Land       |
|------------------|------------|
| APN              | 101898     |
| Lot Size         | 1.62 Acres |
| Number of Lots   | 1          |
| Price/Acre       | \$370,370  |
| Visibility       | Excellent  |
| Lot Frontage     | 389 ft.    |
| Lot Depth        | 306 ft.    |
| Parish           | Bossier    |
|                  |            |