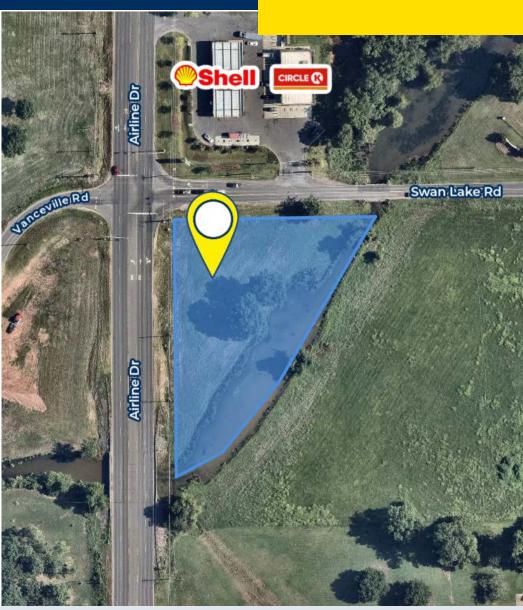

## Commercial/Retail/Office For Sale

| Property Subtype | Land       |
|------------------|------------|
| APN              | 101898     |
| Lot Size         | 1.62 Acres |
| Number of Lots   | 1          |
| Price/Acre       | \$370,370  |
| Visibility       | Excellent  |
| Lot Frontage     | 389 ft.    |
| Lot Depth        | 306 ft.    |
| Parish           | Bossier    |
|                  |            |

Located on the hard southeast corner of Swan Lake Rd. at Airline Dr. directly across the street from the Shell/ Circle K in the growing North Bossier/ Benton area. Approximately 2.5 miles from Swan Lake Rd. extension (connecting Crouch Rd. to I-220), 2 miles from Benton Road (Hwy. 3) via Vanceville Rd., and 4 miles from I-220. In 2022, the growing residential population for this area increased by 8.6%.