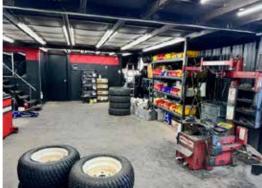

### \$1,998,000 SALES PRICE

5,685 Square Feet Building

2,400 Square Feet Canopy

1,540 Square Feet Paint Booth & Baking Oven

16,500 Square Feet Site

8,000 Square Feet Concrete & Asphalt

8 Drive-In Bays with Overhead Roll-Up Doors

Fenced with Electric Gate

FF&E \$200,000 (Ask for Itemized List)

Pylon Sign

2 Rotary Compressors

5 Car Lifts

Security cameras

Office, Showroom, Waiting Room, Breakroom, Office, (3) Restrooms

2 Service Sections