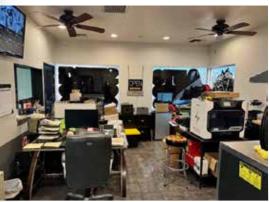

### \$1,998,000 SALES PRICE

5,685 Square Feet Building

2,400 Square Feet Canopy

1,540 Square Feet Paint Booth & Baking Oven

16,500 Square Feet Site

8,000 Square Feet Concrete & Asphalt

8 Drive-In Bays with Overhead Roll-Up Doors

Fenced with Electric Gate

FF&E \$200,000 (Ask for Itemized List)

Pylon Sign

2 Rotary Compressors

5 Car Lifts

Security cameras

Office, Showroom, Waiting Room, Breakroom, Office, (3) Restrooms

2 Service Sections