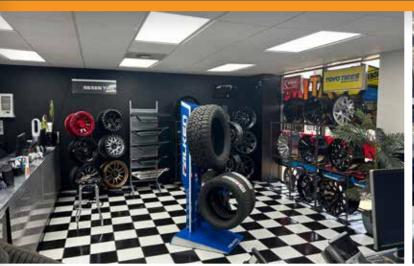

### \$1,998,000 SALES PRICE

5,685 Square Feet Building

2,400 Square Feet Canopy

1,540 Square Feet Paint Booth & Baking Oven

16,500 Square Feet Site

8,000 Square Feet Concrete & Asphalt

8 Drive-In Bays with Overhead Roll-Up Doors

Fenced with Electric Gate

FF&E \$200,000 (Ask for Itemized List)

Pylon Sign

2 Rotary Compressors

5 Car Lifts

Security cameras

Office, Showroom, Waiting Room, Breakroom, Office, (3) Restrooms

2 Service Sections