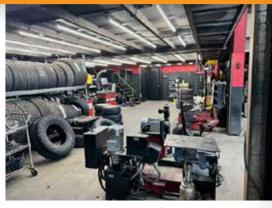

### \$1,998,000 SALES PRICE

5,685 Square Feet Building

2,400 Square Feet Canopy

1,540 Square Feet Paint Booth & Baking Oven

16,500 Square Feet Site

8,000 Square Feet Concrete & Asphalt

8 Drive-In Bays with Overhead Roll-Up Doors

Fenced with Electric Gate

FF&E \$200,000 (Ask for Itemized List)

Pylon Sign

2 Rotary Compressors

5 Car Lifts

Security cameras

Office, Showroom, Waiting Room, Breakroom, Office, (3) Restrooms

2 Service Sections