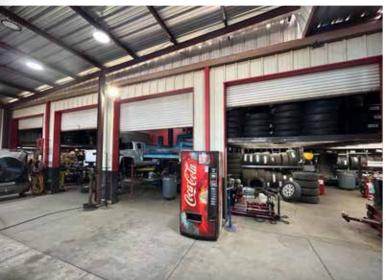

### \$1,998,000 SALES PRICE

5,685 Square Feet Building

2,400 Square Feet Canopy

1,540 Square Feet Paint Booth & Baking Oven

16,500 Square Feet Site

8,000 Square Feet Concrete & Asphalt

8 Drive-In Bays with Overhead Roll-Up Doors

### FF&E ITEMIZED LIST

**Shop Tools** 

4 Post Lift for Alignment

Snap on Alignment Machine

Brake Lathe

15k lbs 2 Post Lift

39klbs2PostLift

90 Gallon Husky Air Compressor

2 - 60 Gallon Rotary Screw Compressor's

3 Bay Matco Tool Box (red) with Tools

2 Coats Euro Tire Changers

1 Coats Balancer

3 Rolling Tool Carts with Tools

Sand Blasting Cabinet

Powder Coating Booth

Powder Coating Oven

60 Gallon Air Compressor on Separate System for Powder Coating

Assorted Wheel Weights and Tire Repair Products

4 T Post Twist Stand (red)

1 T Post Twist Stand (blue)

3 Large Swap Coolers

1 Coats CHD 6330

1 Jet Lathe GHB-1340A

1 Bridgeport Mill

1 Chicago Pneumatic 30k Ton Press

3 - 20 Foot Conex Containers