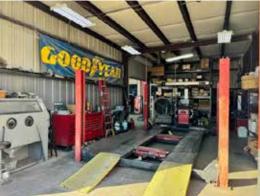

### \$1,998,000 SALES PRICE

5,685 Square Feet Building

2,400 Square Feet Canopy

1,540 Square Feet Paint Booth & Baking Oven

16,500 Square Feet Site

8,000 Square Feet Concrete & Asphalt

8 Drive-In Bays with Overhead Roll-Up Doors

Fenced with Electric Gate

FF&E \$200,000 (Ask for Itemized List)

Pylon Sign

2 Rotary Compressors

5 Car Lifts

Security cameras

Office, Showroom, Waiting Room, Breakroom, Office, (3) Restrooms

2 Service Sections