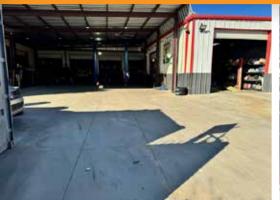

### \$1,998,000 SALES PRICE

5,685 Square Feet Building

2,400 Square Feet Canopy

1,540 Square Feet Paint Booth & Baking Oven

16,500 Square Feet Site

8,000 Square Feet Concrete & Asphalt

8 Drive-In Bays with Overhead Roll-Up Doors

Fenced with Electric Gate

FF&E \$200,000 (Ask for Itemized List)

Pylon Sign

2 Rotary Compressors

5 Car Lifts

Security cameras

Office, Showroom, Waiting Room, Breakroom, Office, (3) Restrooms

2 Service Sections