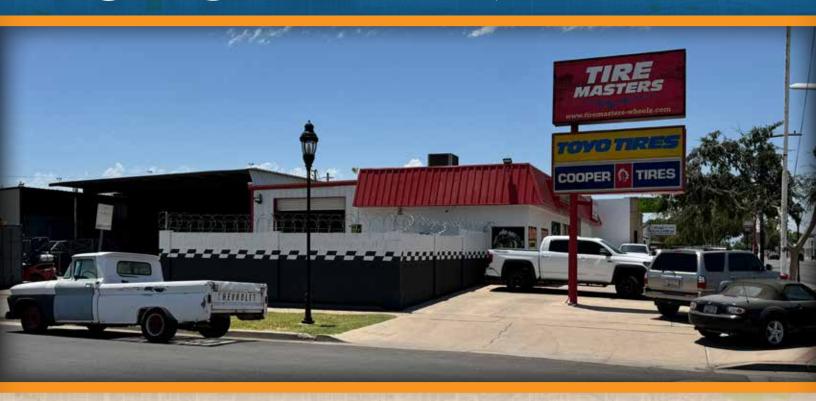

### 6001 WEST GLENDALE AVENUE

PHOENIX, ARIZONA 85301

### \$1,998,000 SALES PRICE

5,685 Square Feet Building

2,400 Square Feet Canopy

1,540 Square Feet Paint Booth & Baking Oven

16,500 Square Feet Site

8,000 Square Feet Concrete & Asphalt

8 Drive-In Bays with Overhead Roll-Up Doors

Fenced with Electric Gate

FF&E \$200,000 (Ask for Itemized List)

Pylon Sign

2 Rotary Compressors

5 Car Lifts

Security cameras

Office, Showroom, Waiting Room, Breakroom, Office, (3) Restrooms

2 Service Sections

GC (General Commercial) Zoning