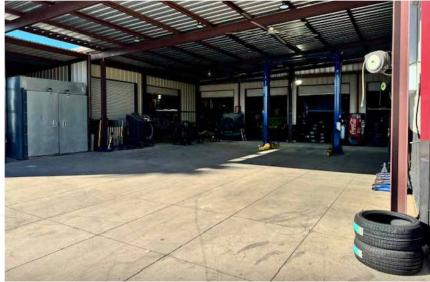

### \$1,998,000 SALES PRICE

5,685 Square Feet Building

2,400 Square Feet Canopy

1,540 Square Feet Paint Booth & Baking Oven

16,500 Square Feet Site

8,000 Square Feet Concrete & Asphalt

8 Drive-In Bays with Overhead Roll-Up Doors

Fenced with Electric Gate

FF&E \$200,000 (Ask for Itemized List)

Pylon Sign

2 Rotary Compressors

5 Car Lifts

Security cameras

Office, Showroom, Waiting Room, Breakroom, Office, (3) Restrooms

2 Service Sections