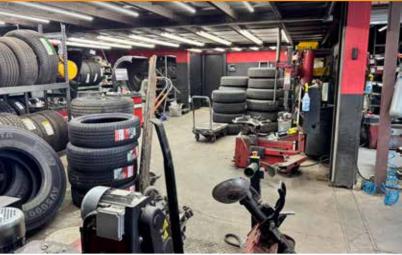

### \$1,998,000 SALES PRICE

5,685 Square Feet Building

2,400 Square Feet Canopy

1,540 Square Feet Paint Booth & Baking Oven

16,500 Square Feet Site

8,000 Square Feet Concrete & Asphalt

8 Drive-In Bays with Overhead Roll-Up Doors

### FF&E ITEMIZED LIST

**Shop Tools** 

4 Post Lift for Alignment

Snap on Alignment Machine

Brake Lathe

15k lbs 2 Post Lift

39klbs2PostLift

90 Gallon Husky Air Compressor

2 - 60 Gallon Rotary Screw Compressor's

3 Bay Matco Tool Box (red) with Tools

2 Coats Euro Tire Changers

1 Coats Balancer

3 Rolling Tool Carts with Tools

Sand Blasting Cabinet

Powder Coating Booth

Powder Coating Oven

60 Gallon Air Compressor on Separate System for Powder Coating

Assorted Wheel Weights and Tire Repair Products

4 T Post Twist Stand (red)

1 T Post Twist Stand (blue)

3 Large Swap Coolers

1 Coats CHD 6330

1 Jet Lathe GHB-1340A

1 Bridgeport Mill

1 Chicago Pneumatic 30k Ton Press

3 - 20 Foot Conex Containers