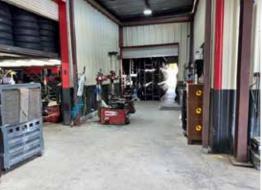

### \$1,998,000 SALES PRICE

5,685 Square Feet Building

2,400 Square Feet Canopy

1,540 Square Feet Paint Booth & Baking Oven

16,500 Square Feet Site

8,000 Square Feet Concrete & Asphalt

8 Drive-In Bays with Overhead Roll-Up Doors

Fenced with Electric Gate

FF&E \$200,000 (Ask for Itemized List)

Pylon Sign

2 Rotary Compressors

5 Car Lifts

Security cameras

Office, Showroom, Waiting Room, Breakroom, Office, (3) Restrooms

2 Service Sections

### FF&E ITEMIZED LIST

**Shop Tools** 

4 Post Lift for Alignment

Snap on Alignment Machine

Brake Lathe

15k lbs 2 Post Lift

39klbs2PostLift

90 Gallon Husky Air Compressor

2 - 60 Gallon Rotary Screw Compressor's

3 Bay Matco Tool Box (red) with Tools

2 Coats Euro Tire Changers

1 Coats Balancer

3 Rolling Tool Carts with Tools

Sand Blasting Cabinet

Powder Coating Booth

Powder Coating Oven

60 Gallon Air Compressor on Separate System for Powder Coating

Assorted Wheel Weights and Tire Repair Products

4 T Post Twist Stand (red)

1 T Post Twist Stand (blue)

3 Large Swap Coolers

1 Coats CHD 6330

1 Jet Lathe GHB-1340A

1 Bridgeport Mill

1 Chicago Pneumatic 30k Ton Press

3 - 20 Foot Conex Containers