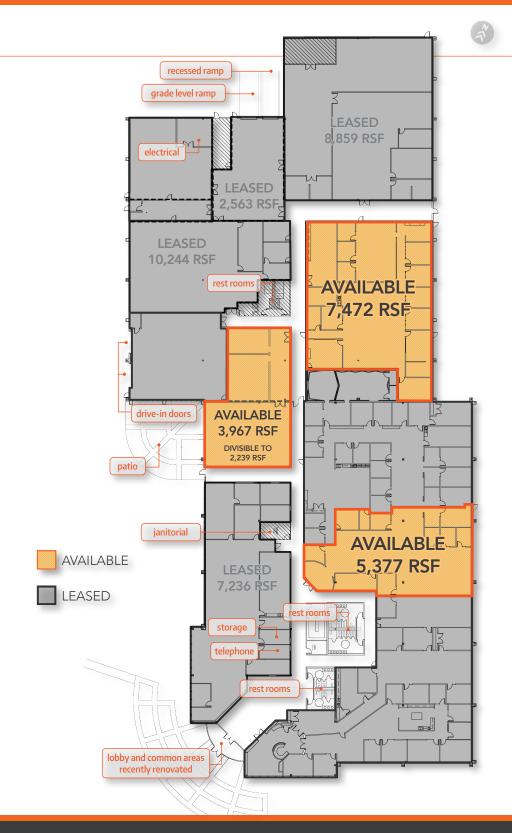

Current configuration is subject to change dependent on number and needs of individual tenants.

Flagship Business Park >> 2,239± UP TO 7,472± SF 2902 Enterprise Drive >> Anderson, IN 46013

MOVE-IN READY » GREAT LOCATION OFF I-69 IN MADISON COUNTY

FLOOR PLAN: 5,377 RSF

Flagship Business Park >> 2,239± UP TO 7,472± SF 2902 Enterprise Drive >> Anderson, IN 46013

MOVE-IN READY » GREAT LOCATION OFF I-69 IN MADISON COUNTY

FLOOR PLAN: 7,472 RSF

Flagship Business Park >> 2,239± UP TO 7,472± SF 2902 Enterprise Drive >> Anderson, IN 46013

MOVE-IN READY » GREAT LOCATION OFF I-69 IN MADISON COUNTY

FLOOR PLAN: 3,967 RSF

Flagship Business Park >> 2,239± UP TO 7,472± SF 2902 Enterprise Drive >> Anderson, IN 46013

MOVE-IN READY » GREAT LOCATION OFF I-69 IN MADISON COUNTY