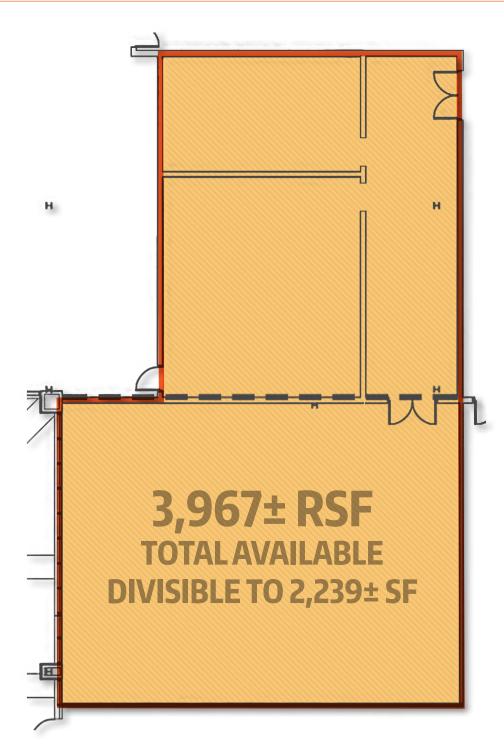

MOVE-IN READY » GREAT LOCATION OFF I-69 IN MADISON COUNTY

FLOOR PLAN: 3,967 RSF

Flagship Business Park >> 2,239± UP TO 7,472± SF 2902 Enterprise Drive >> Anderson, IN 46013

MOVE-IN READY » GREAT LOCATION OFF I-69 IN MADISON COUNTY