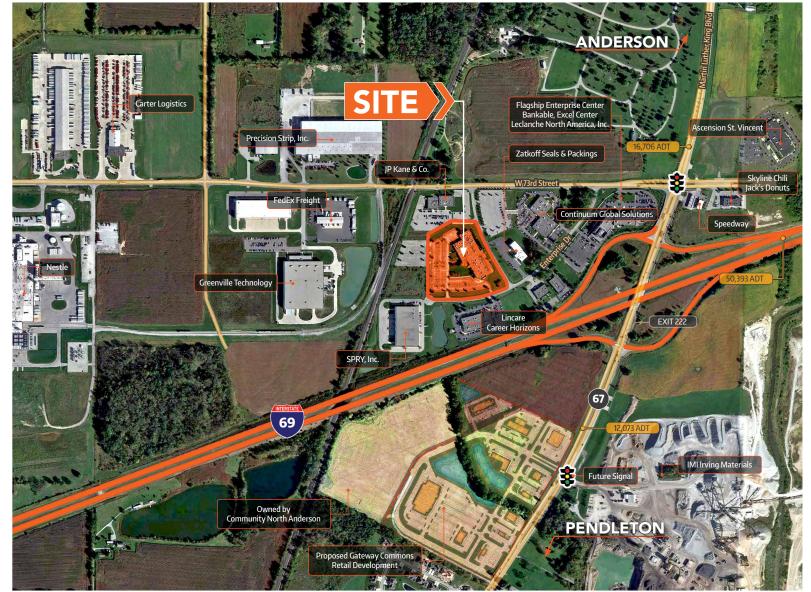

MOVE-IN READY » GREAT LOCATION OFF I-69 IN MADISON COUNTY

#### MOVE-IN READY

- FOR LEASE: 3 office suites available in Flagship Enterprise Park Office Building in Anderson, IN just off I-69 Exit 222 in Madison County.
- >> Available suite sizes:
  - 3,967± RSF (divisible to 2,239± RSF)
  - 5.377± RSF
  - 7,472± RSF
- Great opportunity to locate into a multi-tenant headquarter-quality facility located in Central Indiana.
- Ample parking
- Conveniently located between Pendleton and Anderson just off the I-69 exit in Flagship Enterprise Park and is approximately 20 minutes northeast of Indianapolis.
- Well maintained building and grounds with outdoor patio area
- Nearby tenants include Nestle, Carter Express, FedEx Freight, Greenville Technologies, NTN Driveshaft, Spry, Inc, Lincare, Zatkoff Seals & Packings, Continuum Global Solution, Financial Enhancement Group, Ascension St Vincent and more