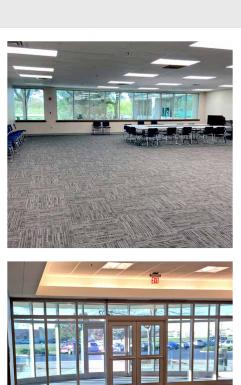

#### MOVE-IN READY

- FOR LEASE: 3 office suites available in Flagship Enterprise Park Office Building in Anderson, IN just off I-69 Exit 222 in Madison County.
- >> Available suite sizes:
  - 3,967± RSF (divisible to 2,239± RSF)
  - 5.377± RSF
  - 7,472± RSF
- Great opportunity to locate into a multi-tenant headquarter-quality facility located in Central Indiana.
- Ample parking
- Conveniently located between Pendleton and Anderson just off the I-69 exit in Flagship Enterprise Park and is approximately 20 minutes northeast of Indianapolis.
- Well maintained building and grounds with outdoor patio area
- Nearby tenants include Nestle, Carter Express, FedEx Freight, Greenville Technologies, NTN Driveshaft, Spry, Inc, Lincare, Zatkoff Seals & Packings, Continuum Global Solution, Financial Enhancement Group, Ascension St Vincent and more