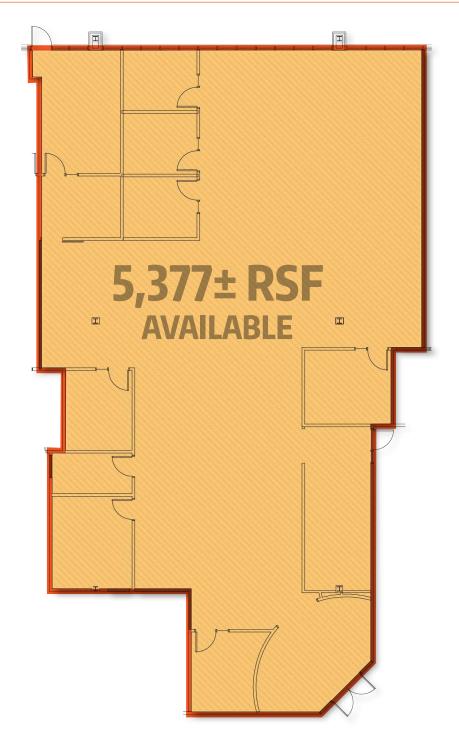

FLOOR PLAN: 5,377 RSF

Flagship Business Park >> 2,239± UP TO 7,472± SF 2902 Enterprise Drive >> Anderson, IN 46013

MOVE-IN READY » GREAT LOCATION OFF I-69 IN MADISON COUNTY

FLOOR PLAN: 7,472 RSF

Flagship Business Park >> 2,239± UP TO 7,472± SF 2902 Enterprise Drive >> Anderson, IN 46013