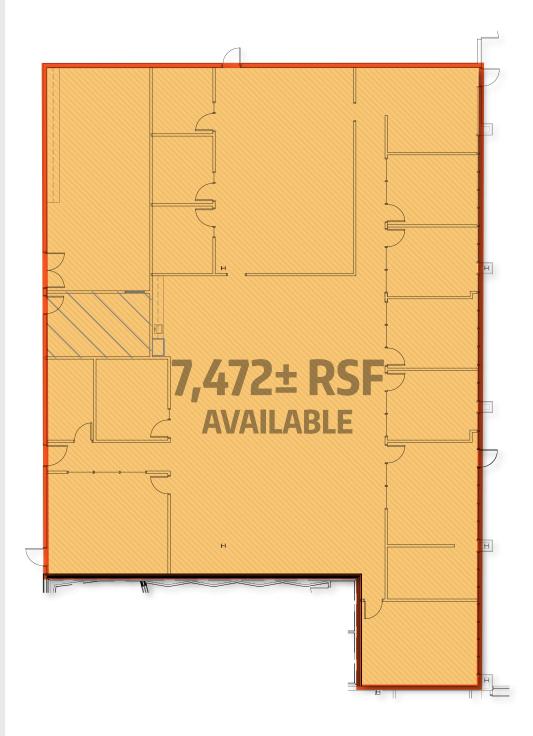

FLOOR PLAN: 5,377 RSF

Flagship Business Park >> 2,239± UP TO 7,472± SF 2902 Enterprise Drive >> Anderson, IN 46013

MOVE-IN READY » GREAT LOCATION OFF I-69 IN MADISON COUNTY

FLOOR PLAN: 7,472 RSF

Flagship Business Park >> 2,239± UP TO 7,472± SF 2902 Enterprise Drive >> Anderson, IN 46013