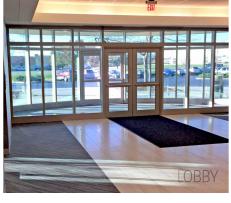

#### MOVE-IN READY

- FOR LEASE: 3 office suites available in Flagship Enterprise Park Office Building in Anderson, IN just off I-69 Exit 222 in Madison County.
- >> Available suite sizes:
  - 3,967± RSF (divisible to 2,239± RSF)
  - 5.377± RSF
  - 7,472± RSF
- Great opportunity to locate into a multi-tenant headquarter-quality facility located in Central Indiana.
- Ample parking
- Conveniently located between Pendleton and Anderson just off the I-69 exit in Flagship Enterprise Park and is approximately 20 minutes northeast of Indianapolis.
- Well maintained building and grounds with outdoor patio area
- Nearby tenants include Nestle, Carter Express, FedEx Freight, Greenville Technologies, NTN Driveshaft, Spry, Inc, Lincare, Zatkoff Seals & Packings, Continuum Global Solution, Financial Enhancement Group, Ascension St Vincent and more