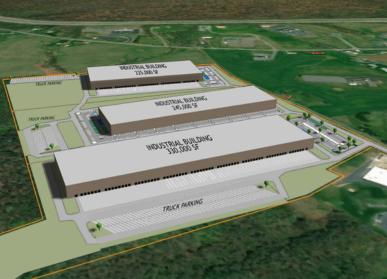

# **AVAILABLE FOR SALE**

~68+ACRES OF LAND

#### FLEXIBLE BUILD-TO-SUIT OPTIONS

Discover unparalleled flexibility with NLD's 68-acre parcel, ideal for any size project from 50,000 to 820,000 square feet. Tailor multiple buildings or opt for a single structure to meet your specific industrial needs. Customize your space with NLD and realize your vision, no matter the scale.

#### PROPERTY HIGHLIGHTS

65' Building Height

Zoning: Commercial District - Warehouse Allowed

Utilities: Municipal Water / Municipal Sewer