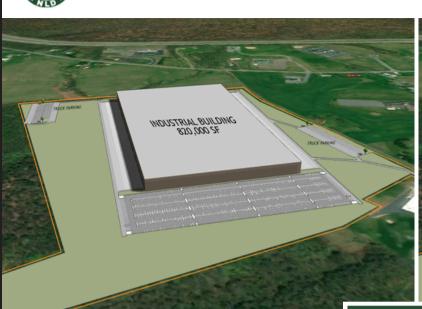

# **AVAILABLE FOR SALE**

~68+ACRES OF LAND

#### FLEXIBLE BUILD-TO-SUIT OPTIONS

Discover unparalleled flexibility with NLD's 68-acre parcel, ideal for any size project from 50,000 to 820,000 square feet. Tailor multiple buildings or opt for a single structure to meet your specific industrial needs. Customize your space with NLD and realize your vision, no matter the scale.

#### PROPERTY HIGHLIGHTS

65' Building Height

Zoning: Commercial District - Warehouse Allowed

Utilities: Municipal Water / Municipal Sewer