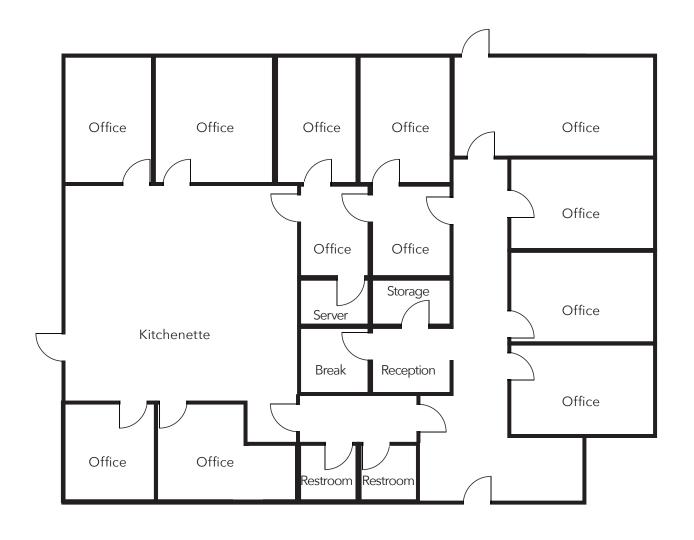

ancing or withdrawal without notice. No liability of any kind is to be imposed on the broker herein.



# ±3,336 SF PROFESSIONAL OFFICE BUILDING

#### **OFFERING INFORMATION**

+ Asking Price: \$1,249,000

+ Price per SF: \$374

+ Total Building SF: ±3,336 SF

+ Lot SF: ±14,826 SF

+ Year Built: 1983

+ Parking Ratio: 4:1000

+ Zoning: SDSP

+ APN: 8382-019-019

#### **PROPERTY HIGHLIGHTS**

+ Move in Ready

+ Extensive Interior/Exterior upgrades throughout

+ Functional Floorplan

+ Located in the Cliffside Drive Professional Office Park





# $\pm 3,336$ SF PROFESSIONAL OFFICE BUILDING

#### **EXTERIOR PHOTOS**









# **EXTERIOR PHOTOS**







# $\pm 3,336$ SF PROFESSIONAL OFFICE BUILDING

#### **EXTERIOR PHOTOS**















































#### **FLOOR PLAN**



# ±3,336 SF PROFESSIONAL OFFICE BUILDING