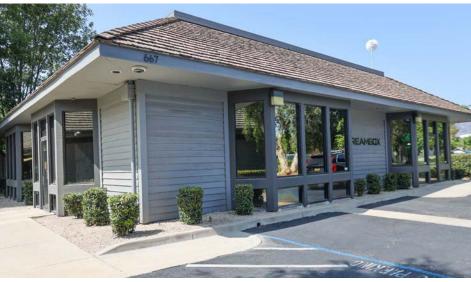

arranty or representation is made to the accuracy thereof and same is submitted to errors, omissions, change of price, rental or other conditions prior to sale, lease or financing or withdrawal without notice. No liability of any kind is to be imposed on the broker herein.



# ±3,336 SF PROFESSIONAL OFFICE BUILDING

#### **OFFERING INFORMATION**

+ Asking Price: \$1,249,000

+ Price per SF: \$374

+ Total Building SF: ±3,336 SF

+ Lot SF: ±14,826 SF

+ Year Built: 1983

+ Parking Ratio: 4:1000

+ Zoning: SDSP

+ APN: 8382-019-019

#### **PROPERTY HIGHLIGHTS**

+ Move in Ready

+ Extensive Interior/Exterior upgrades throughout

+ Functional Floorplan

+ Located in the Cliffside Drive Professional Office Park





# $\pm 3,336$ SF PROFESSIONAL OFFICE BUILDING

#### **EXTERIOR PHOTOS**









# **EXTERIOR PHOTOS**







# $\pm 3,336$ SF PROFESSIONAL OFFICE BUILDING

#### **EXTERIOR PHOTOS**















































#### **FLOOR PLAN**



# ±3,336 SF PROFESSIONAL OFFICE BUILDING