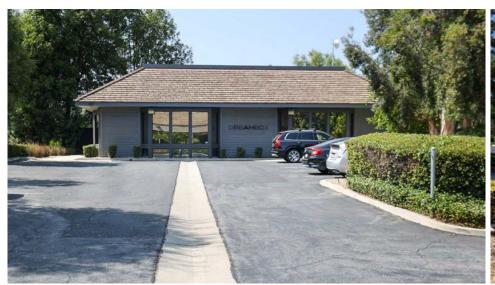

no warranty or representation is made to the accuracy thereof and same is submitted to errors, omissions, change of price, rental or other conditions prior to sale, lease or financing or withdrawal without notice. No liability of any kind is to be imposed on the broker herein.



# ±3,336 SF PROFESSIONAL OFFICE BUILDING

#### **OFFERING INFORMATION**

+ Asking Price: \$1,249,000

+ Price per SF: \$374

+ Total Building SF: ±3,336 SF

+ Lot SF: ±14,826 SF

+ Year Built: 1983

+ Parking Ratio: 4:1000

+ Zoning: SDSP

+ APN: 8382-019-019

#### **PROPERTY HIGHLIGHTS**

+ Move in Ready

+ Extensive Interior/Exterior upgrades throughout

+ Functional Floorplan

+ Located in the Cliffside Drive Professional Office Park





# $\pm 3,336$ SF PROFESSIONAL OFFICE BUILDING

#### **EXTERIOR PHOTOS**









# **EXTERIOR PHOTOS**







# $\pm 3,336$ SF PROFESSIONAL OFFICE BUILDING

#### **EXTERIOR PHOTOS**















































#### **FLOOR PLAN**



# ±3,336 SF PROFESSIONAL OFFICE BUILDING