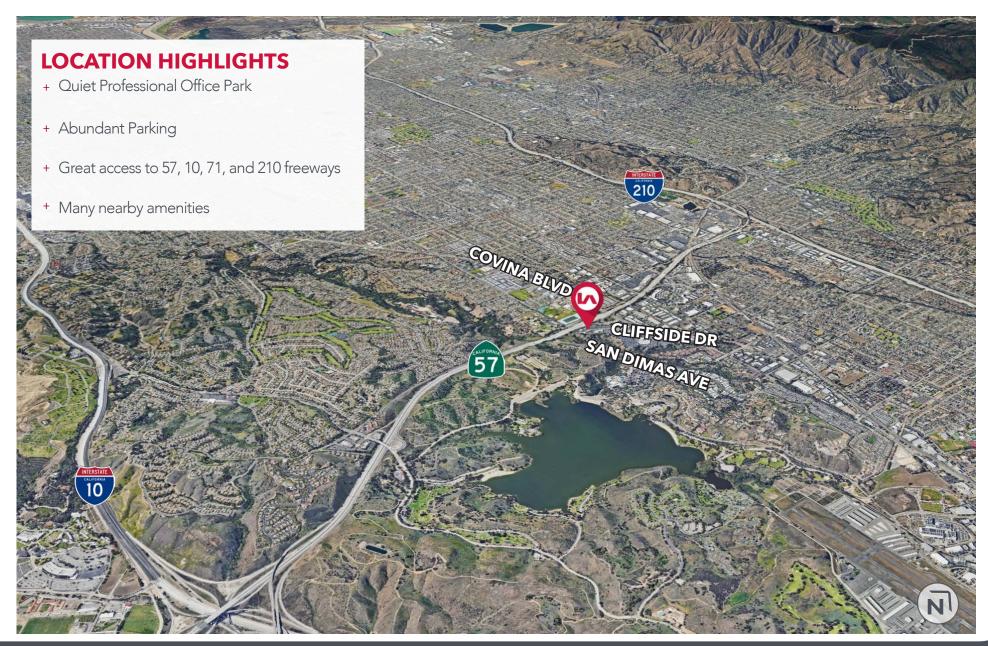

#### **PROPERTY HIGHLIGHTS**

+ Move in Ready

+ Extensive Interior/Exterior upgrades throughout

+ Functional Floorplan

+ Located in the Cliffside Drive Professional Office Park