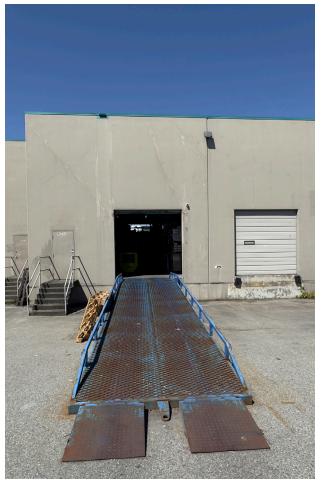

#### **OVERVIEW**

Featuring a prime industrial unit spanning 2,600 square feet with a dock loading and a small office space on Graybar Road in East Richmond. This versatile space is perfectly tailored to meet your manufacturing, distribution, and warehousing needs.

### **PROPERTY HIGHLIGHTS**

- » 20.6' clear ceiling height
- » Fully sprinklered for safety compliance
- » One (1) dock loading door for efficient logistics
- » Gas-fired forced air heaters in the warehouse area
- » Three-phase electrical service for robust operations