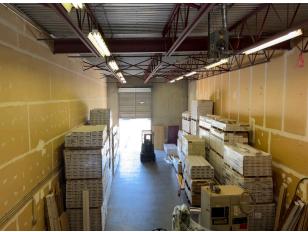

#### **OVERVIEW**

Featuring a prime industrial unit spanning 2,600 square feet with a dock loading and a small office space on Graybar Road in East Richmond. This versatile space is perfectly tailored to meet your manufacturing, distribution, and warehousing needs.

### **PROPERTY HIGHLIGHTS**

- » 20.6' clear ceiling height
- » Fully sprinklered for safety compliance
- » One (1) dock loading door for efficient logistics
- » Gas-fired forced air heaters in the warehouse area
- » Three-phase electrical service for robust operations