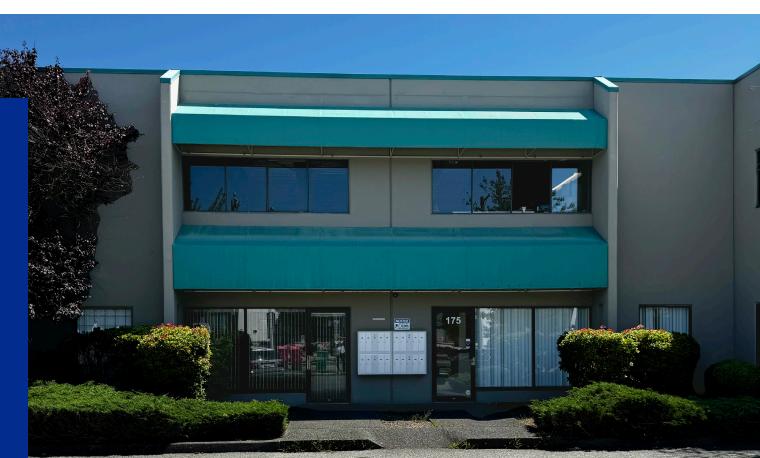

#### CIVIC ADDRESSES

175-6260 Graybar Road, Richmond, BC

#### **OVERVIEW**

Featuring a prime industrial unit spanning 2,600 square feet with a dock loading and a small office space on Graybar Road in East Richmond. This versatile space is perfectly tailored to meet your manufacturing, distribution, and warehousing needs.