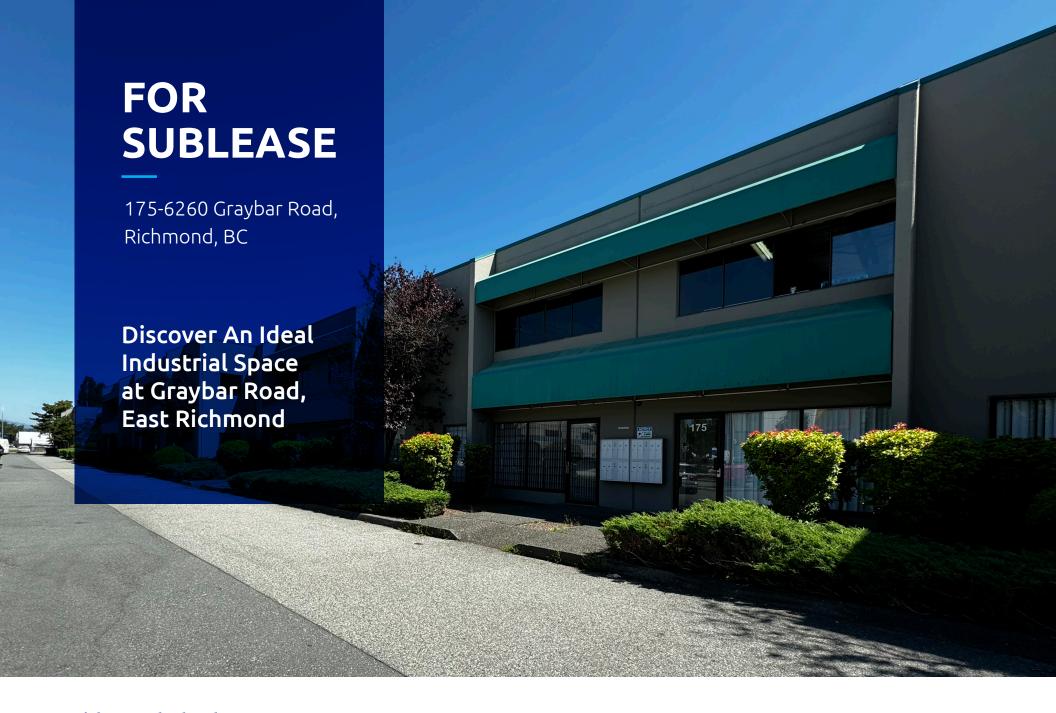

# PROPERTY SUMMARY

#### CIVIC ADDRESSES

175-6260 Graybar Road, Richmond, BC

#### **OVERVIEW**

Featuring a prime industrial unit spanning 2,600 square feet with a dock loading and a small office space on Graybar Road in East Richmond. This versatile space is perfectly tailored to meet your manufacturing, distribution, and warehousing needs.