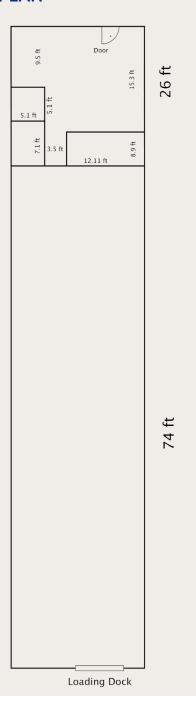

acturing, distribution, and warehousing needs.

Strategically located just south of Westminster Highway and minutes from Annacis Island, our facility offers unparalleled accessibility and visibility. Benefit from its central position, ensuring swift connections to the border crossing, Vancouver International Airport, and Downtown Core. Ideal for businesses seeking efficiency, convenience, and a strategic advantage, this industrial unit promises the infrastructure and location essential for success.

### **PROPERTY HIGHLIGHTS**

- » 20.6' clear ceiling height
- » Fully sprinklered for safety compliance
- » One (1) dock loading door for efficient logistics
- » Gas-fired forced air heaters in the warehouse area
- » Three-phase electrical service for robust operations



### **FLOOR PLAN**

















# Trideep Chakraborty

Personal Real Estate Corporation 604.736.5611 trideep.chakraborty@macdonaldcommercial.com