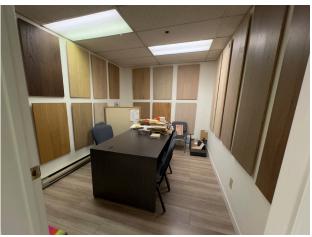

#### **OVERVIEW**

Featuring a prime industrial unit spanning 2,600 square feet with a dock loading and a small office space on Graybar Road in East Richmond. This versatile space is perfectly tailored to meet your manufacturing, distribution, and warehousing needs.