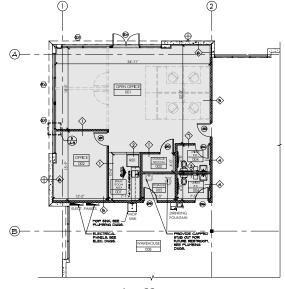

ed and world-renowned PGA National Community
- Direct access and frontage to Florida's Turnpike (5 min), with accessibility to I-95 and the Beeline Highway
- Join the roster of prestigious tenants: Merchant Lynx Services, RSVP Commercial, Concept Group, Cooper Construction, Accelus Corporation, StickX Golf, Superior Design Services and Northrop Grumman

#### HIGHLIGHTS

| Turnpike<br>frontage and<br>proximity | 32'<br>clear height  | Spec office: ±1,200 SF<br>each bay |
|---------------------------------------|----------------------|------------------------------------|
| Corporate park                        | 2 drive-in ramps and | Connectivity nexus:                |
| setting                               | 20 dock high doors   | airports, ports, and cities        |

### FLOOR PLAN









Conceptual Office - NE Corner







#### CONTACT US

MICHAEL FALK, CCIM, SIOR +1 561 662 2624 michael.falk@colliers.com SCOTT WEPRIN +1 561 239 9386 scott.weprin@colliers.com ROBERT DABROWSKI +1 561 722 8477 robert.dabrowski@colliers.com

This document has been prepared by Colliers for advertising and general information only. Colliers makes no guarantees, representations or warranties of any kind, expressed or implied, regarding the information including, but not limited to, warranties of content, accuracy and reliability. Any interested party should undertake their own inquiries as to the accuracy of the information. Colliers excludes unequivocally all inferred or implied terms, conditions and warranties arising out of this document and excludes all liability for loss and damages