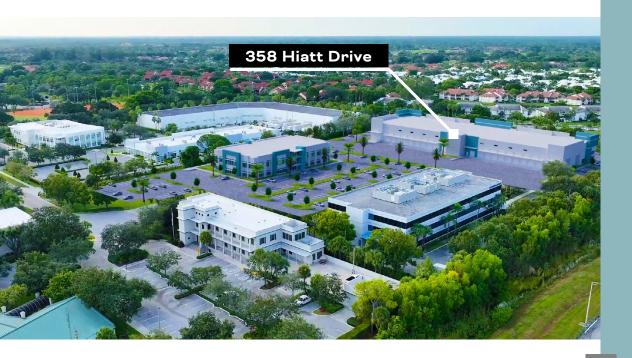

±50,022 SF INDUSTRIAL WAREHOUSE IN A CORPORATE PARK SETTING

Colliers

11

## Gardens Innovation Center

# 358 HIATT DRIVE

- New 'Class A' warehouse building in sought-after Palm Beach Gardens
- > Q4 2024 occupancy
- Availability to accommodate smaller bay tenants starting at ±11,299 SF up to ±50,022 SF
- Situated adjacent to the highly acclaimed and world-renowned PGA National Community
- Direct access and frontage to Florida's Turnpike (5 min), with accessibility to I-95 and the Beeline Highway
- Join the roster of prestigious tenants: Merchant Lynx Services, RSVP Commercial, Concept Group, Cooper Construction, Accelus Corporation, StickX Golf, Superior Design Services and Northrop Grumman