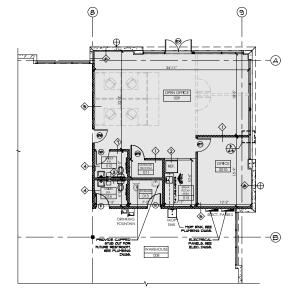

nd world-renowned PGA National Community
- Direct access and frontage to Florida's Turnpike (5 min), with accessibility to I-95 and the Beeline Highway
- Join the roster of prestigious tenants: Merchant Lynx Services, RSVP Commercial, Concept Group, Cooper Construction, Accelus Corporation, StickX Golf, Superior Design Services and Northrop Grumman

#### HIGHLIGHTS

| Turnpike<br>frontage and<br>proximity | 32'<br>clear height  | Spec office: ±1,200 SF<br>each bay |
|---------------------------------------|----------------------|------------------------------------|
| Corporate park                        | 2 drive-in ramps and | Connectivity nexus:                |
| setting                               | 20 dock high doors   | airports, ports, and cities        |

### FLOOR PLAN









Conceptual Office - NE Corner







#### CONTACT US

MICHAEL FALK, CCIM, SIOR +1 561 662 2624 michael.falk@colliers.com SCOTT WEPRIN +1 561 239 9386 scott.weprin@colliers.com ROBERT DABROWSKI +1 561 722 8477 robert.dabrowski@colliers.com

This document has been prepared by Colliers for advertising and general information only. Colliers makes no guarantees, representations or warranties of any kind, expressed or implied, regarding the information including, but not limited to, warranties of content, accuracy and reliability. Any interested party should undertake their own inquiries as to the accuracy of the information. Colliers excludes unequivocally all inferred or implied terms, conditions and warranties arising out of this document and excludes all liability for loss and damages aris