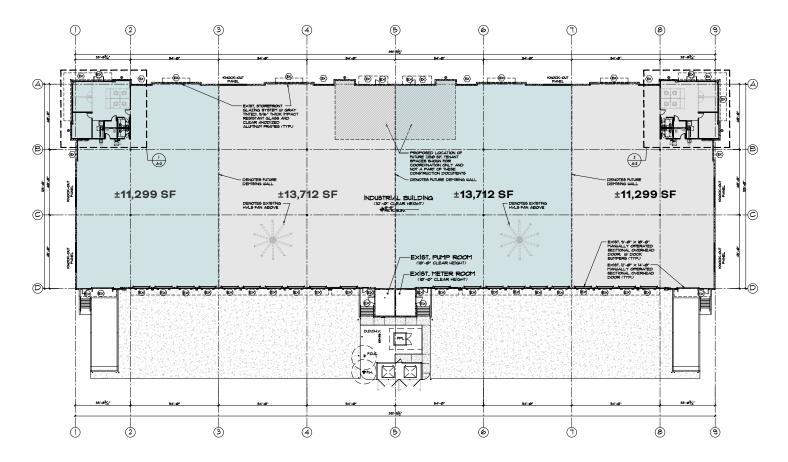

### FLOOR PLAN

Conceptual Office - NE Corner

#### HIGHLIGHTS

| Turnpike<br>frontage and<br>proximity | 32'<br>clear height  | Spec office: ±1,200 SF<br>each bay |
|---------------------------------------|----------------------|------------------------------------|
| Corporate park                        | 2 drive-in ramps and | Connectivity nexus:                |
| setting                               | 20 dock high doors   | airports, ports, and cities        |

# 358 HIATT DRIVE

- New 'Class A' warehouse building in sought-after Palm Beach Gardens
- > Q4 2024 occupancy
- Availability to accommodate smaller bay tenants starting at ±11,299 SF up to ±50,022 SF
- Situated adjacent to the highly acclaimed and world-renowned PGA National Community
- Direct access and frontage to Florida's Turnpike (5 min), with accessibility to I-95 and the Beeline Highway
- Join the roster of prestigious tenants: Merchant Lynx Services, RSVP Commercial, Concept Group, Cooper Construction, Accelus Corporation, StickX Golf, Superior Design Services and Northrop Grumman