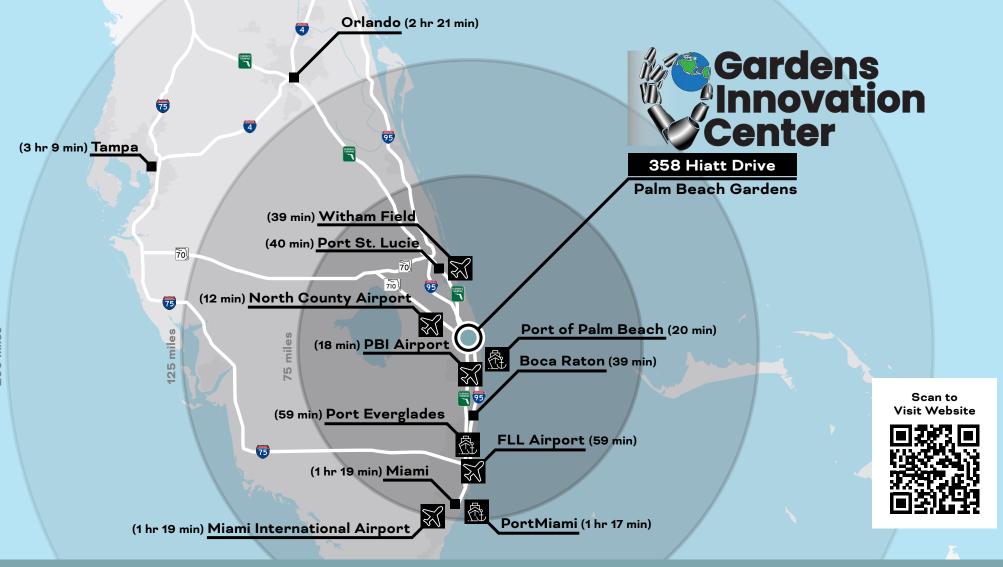

# 358 HIATT DRIVE

- New 'Class A' warehouse building in sought-after Palm Beach Gardens
- > Q4 2024 occupancy
- Availability to accommodate smaller bay tenants starting at ±11,299 SF up to ±50,022 SF
- Situated adjacent to the highly acclaimed and world-renowned PGA National Community
- Direct access and frontage to Florida's Turnpike (5 min), with accessibility to I-95 and the Beeline Highway
- Join the roster of prestigious tenants: Merchant Lynx Services, RSVP Commercial, Concept Group, Cooper Construction, Accelus Corporation, StickX Golf, Superior Design Services and Northrop Grumman