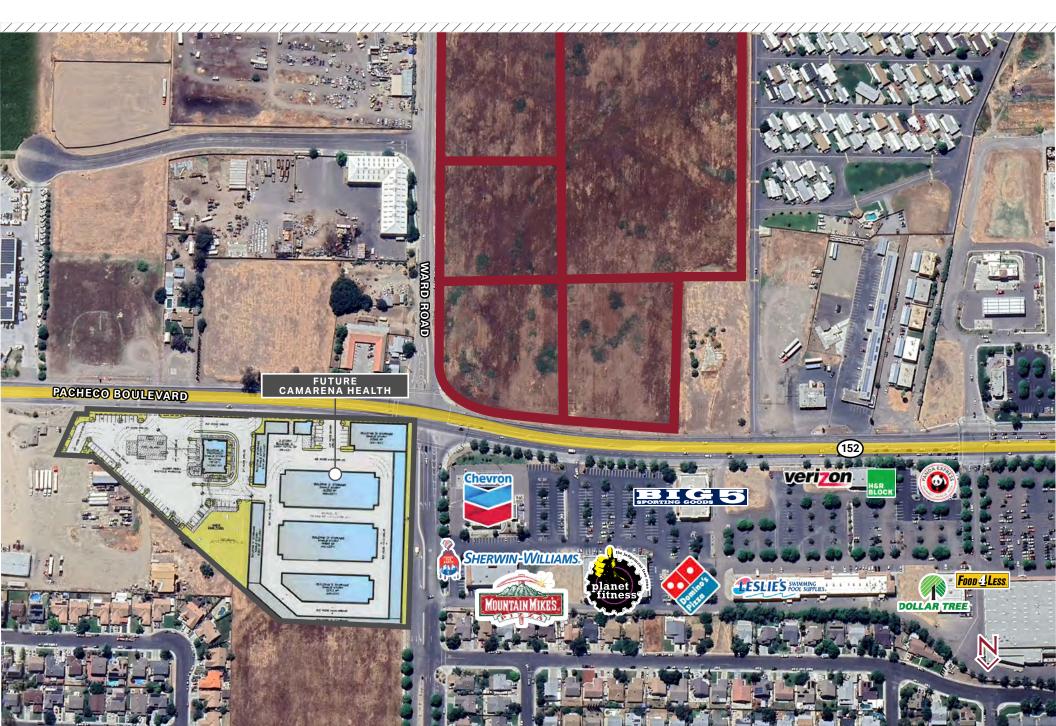

| 3,334            | 13,934           | 14,931           |
|            | 2024 Estimate               | 3,050            | 12,961           | 13,876           |
|            | Growth 2024-2029            | 9.30%            | 7.51%            | 7.60%            |
|            | Growth 2020-2024            | 31.90%           | 10.43%           | 7.53%            |
|            | Growth 2010-2020            | 3.93%            | 16.50%           | 16.58%           |
|            | 2024 Est. Average HH Income | \$65,554         | \$69,642         | \$70,489         |

Source: Claritas 2024





Parcel 1 3.70± Acres Parcel 2 3.60± Acres Parcel 3 3.30± Acres

Parcel 4 4.90± Acres **Remainder For Residential Use** 

# CALIFORNIA 152 & WARD ROAD

LOS BANOS, CA

## ADJACENT AERIAL MAP



# CALIFORNIA 152 & WARD ROAD RETAIL LOS BANOS, CA COMPETITION MAP SITE



#### Rachael Orlando Vice President t 559-447-6252 rachael@retailcalifornia.com CA RE Lic. #01890236

Vincent Giorlando Sales Associate t 559-447-6225 vincent@retailcalifornia.com CA RE Lic. #02225390 Independently Owned and Operated | Corporate License #00020875 | retailcalifornia.com FRESNO OFFICE: 7480 N. Palm Ave. #101, Fresno, CA 93711, t 559-432-6200

The distributor of this communication is performing acts for which a real estate license is required. The information contained herein has been obtained from sources deemed reliable but has not been verified and no guarantee, warranty or representation, either express or implied, is made with respect to such information. Terms of sale or lease and availability a