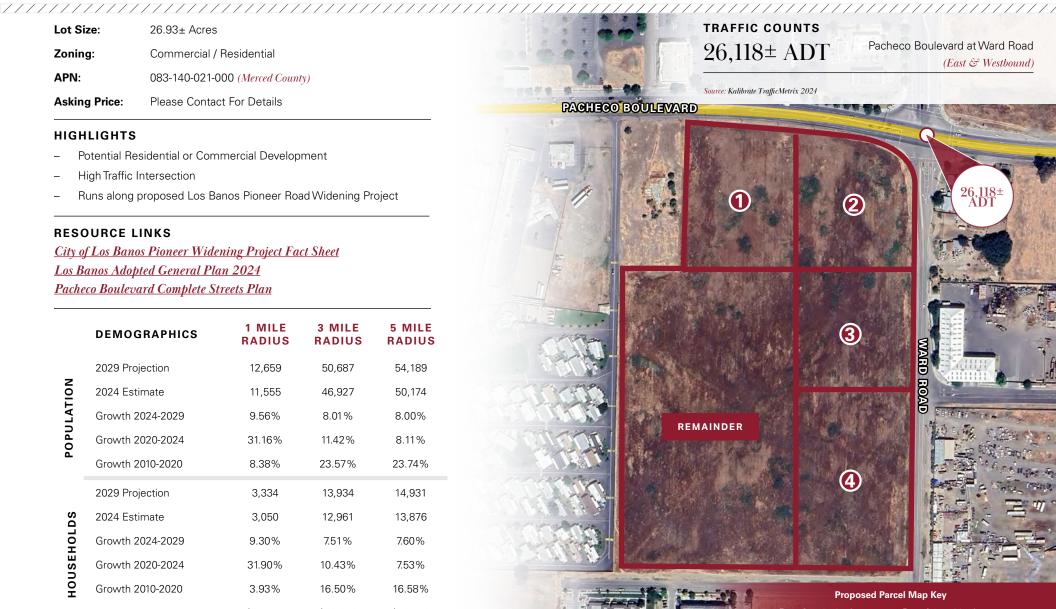

## PROPERTY INFORMATION

| Lot Size:     | 26.93± Acres                    |
|---------------|---------------------------------|
| Zoning:       | Commercial / Residential        |
| APN:          | 083-140-021-000 (Merced County) |
| Asking Price: | Please Contact For Details      |

### HIGHLIGHTS

- Potential Residential or Commercial Development
- High Traffic Intersection
- Runs along proposed Los Banos Pioneer Road Widening Project

## **RESOURCE LINKS**

City of Los Banos Pioneer Widening Project Fact Sheet Los Banos Adopted General Plan 2024 Pacheco Boulevard Complete Streets Plan

|            | DEMOGRAPHICS                | 1 MILE<br>RADIUS | 3 MILE<br>RADIUS | 5 MILE<br>RADIUS |
|------------|-----------------------------|------------------|------------------|------------------|
| POPULATION | 2029 Projection             | 12,659           | 50,687           | 54,189           |
|            | 2024 Estimate               | 11,555           | 46,927           | 50,174           |
|            | Growth 2024-2029            | 9.56%            | 8.01%            | 8.00%            |
|            | Growth 2020-2024            | 31.16%           | 11.42%           | 8.11%            |
|            | Growth 2010-2020            | 8.38%            | 23.57%           | 23.74%           |
| HOUSEHOLDS | 2029 Projection             | 3,334            | 13,934           | 14,931           |
|            | 2024 Estimate               | 3,050            | 12,961           | 13,876           |
|            | Growth 2024-2029            | 9.30%            | 7.51%            | 7.60%            |
|            | Growth 2020-2024            | 31.90%           | 10.43%           | 7.53%            |
|            | Growth 2010-2020            | 3.93%            | 16.50%           | 16.58%           |
|            | 2024 Est. Average HH Income | \$65,554         | \$69,642         | \$70,489         |

Source: Claritas 2024

Parcel 1 3.70± Acres Parcel 2 3.60± Acres Parcel 3 3.30± Acres

Parcel 4 4.90± Acres **Remainder For Residential Use** 