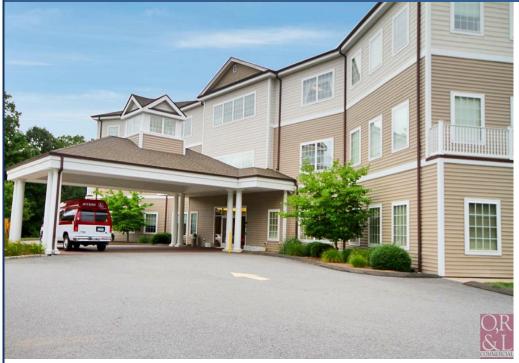

# FOR LEASE | PROFESSIONAL MEDICAL OFFICE SPACE LAKEBROOK MEDICAL CENTER | SUITES 1,000 – 2,433±SF AVAILABLE

Ranked in Top 50 Commercial Firms in U.S.

Lakebrook Medical Center, 5 Pequot Park Road, Westbrook, CT 06498

### **Property Highlights**

- Traditional Medical Office Building for Lease
- High end tenant finishes
- Double lane portico for patient drop-off
- Oversized patient elevator
- Cardkey security system
- Abundant parking 135± spaces, 5.5/1,000
- Immediately off I-95 Exit 64
- Suites ranging from 1,000 2,433± SF

### Property Highlights

- Traditional Medical Office Building for Lease
- High end tenant finishes
- Double lane portico for patient drop-off
- Oversized patient elevator
- Cardkey security system
- Abundant parking 135± spaces, 5.5/1,000
- Immediately off I-95 at Exit 64

### **Property Highlights**

- Traditional Medical Office **Building for Lease**
- High end tenant finishes
- Double lane portico for patient drop-off
- Oversized patient elevator
- Cardkey security system
- Abundant parking 135± spaces, 5.5/1,000
- Immediately off I-95 at Exit 64

### **Available Suites**

- 2<sup>nd</sup> FL: #203 1,433± SF\*
- 2<sup>nd</sup> FL: #204 1,000± SF\* \*Contiguous 2,433± SF

COMMENTS 24,632± SF Classic New England style 3-story Medical Office building for Lease. This building offers high end tenant finishes, double-lane portico for patient drop-off and convenience, oversized patient elevator, cardkey security system, abundant parking with 135± spaces, and the location – directly off I-95 at Exit 64, is ideally located for easy patient access. Available suites range from 1,000± SF up to 2,433± SF on the 2<sup>nd</sup> floor.