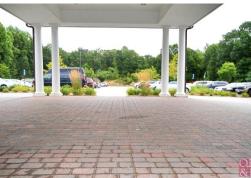

### **Property Highlights**

- Traditional Medical Office Building for Lease
- High end tenant finishes
- Double lane portico for patient drop-off
- Oversized patient elevator
- Cardkey security system
- Abundant parking 135± spaces, 5.5/1,000
- Immediately off I-95 Exit 64
- Suites ranging from 1,000 2,433± SF

### Property Highlights

- Traditional Medical Office Building for Lease
- High end tenant finishes
- Double lane portico for patient drop-off
- Oversized patient elevator
- Cardkey security system
- Abundant parking 135± spaces, 5.5/1,000
- Immediately off I-95 at Exit 64

### **Property Highlights**

- Traditional Medical Office **Building for Lease**
- High end tenant finishes
- Double lane portico for patient drop-off
- Oversized patient elevator
- Cardkey security system
- Abundant parking 135± spaces, 5.5/1,000
- Immediately off I-95 at Exit 64

### **Available Suites**

- 2<sup>nd</sup> FL: #203 1,433± SF\*
- 2<sup>nd</sup> FL: #204 1,000± SF\* \*Contiguous 2,433± SF

COMMENTS 24,632± SF Classic New England style 3-story Medical Office building for Lease. This building offers high end tenant finishes, double-lane portico for patient drop-off and convenience, oversized patient elevator, cardkey security system, abundant parking with 135± spaces, and the location – directly off I-95 at Exit 64, is ideally located for easy patient access. Available suites range from 1,000± SF up to 2,433± SF on the 2<sup>nd</sup> floor.