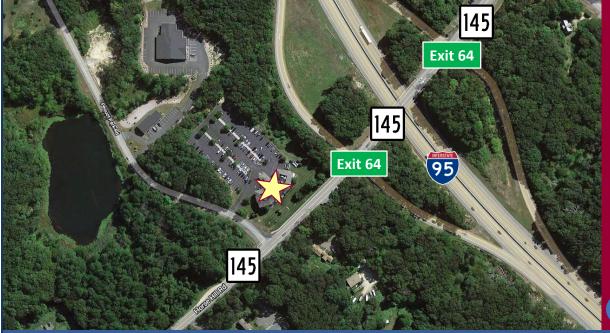

### **SITE INFORMATION**

SITE AREA 4.48± acres ZONING TIC PARKING 5.5/1,000, 135± spaces SIGNAGE Lobby, Suite VISIBILITY Excellent

FRONTAGE 500' - Pequot Park Rd 320' - Horse Hill Rd

HWY ACCESS I-95

DIRECTIONS I-95 to Exit 64 to Horse Hill Road to Pequot Park Road to Lakebrook Medical Center

Scan the QR Code below with a barcode scanner on your smart phone to access our website.

FIND US ON

For more information contact: