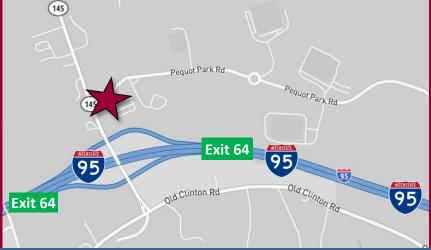

DIRECTIONS I-95 to Exit 64 to Horse Hill Road to Pequot Park Road to Lakebrook Medical Center

Scan the QR Code below with a barcode scanner on your smart phone to access our website.

FIND US ON

For more information contact: