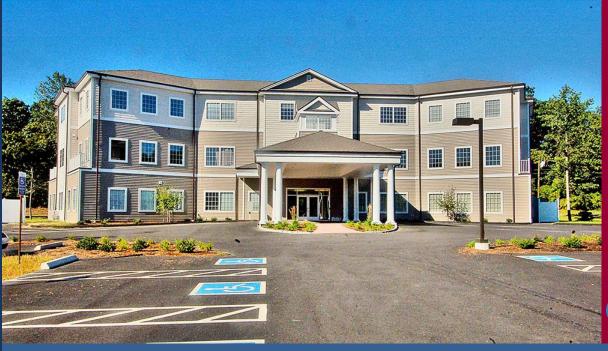

# FOR LEASE | PROFESSIONAL MEDICAL OFFICE SPACE LAKEBROOK MEDICAL CENTER | SUITES 1,000 – 2,433±SF AVAILABLE

Ranked in Top 50 Commercial Firms in U.S.

Lakebrook Medical Center, 5 Pequot Park Road, Westbrook, CT 06498

### **Property Highlights**

- Traditional Medical Office Building for Lease
- High end tenant finishes
- Double lane portico for patient drop-off
- Oversized patient elevator
- Cardkey security system
- Abundant parking 135± spaces, 5.5/1,000
- Immediately off I-95 Exit 64
- Suites ranging from 1,000 2,433± SF

### Property Highlights

- Traditional Medical Office Building for Lease
- High end tenant finishes
- Double lane portico for patient drop-off
- Oversized patient elevator
- Cardkey security system
- Abundant parking 135± spaces, 5.5/1,000
- Immediately off I-95 at Exit 64

### **Property Highlights**

- Traditional Medical Office **Building for Lease**
- High end tenant finishes
- Double lane portico for patient drop-off
- Oversized patient elevator
- Cardkey security system
- Abundant parking 135± spaces, 5.5/1,000
- Immediately off I-95 at Exit 64

### **Available Suites**

- 2<sup>nd</sup> FL: #203 1,433± SF\*
- 2<sup>nd</sup> FL: #204 1,000± SF\* \*Contiguous 2,433± SF

COMMENTS 24,632± SF Classic New England style 3-story Medical Office building for Lease. This building offers high end tenant finishes, double-lane portico for patient drop-off and convenience, oversized patient elevator, cardkey security system, abundant parking with 135± spaces, and the location – directly off I-95 at Exit 64, is ideally located for easy patient access. Available suites range from 1,000± SF up to 2,433± SF on the 2<sup>nd</sup> floor.