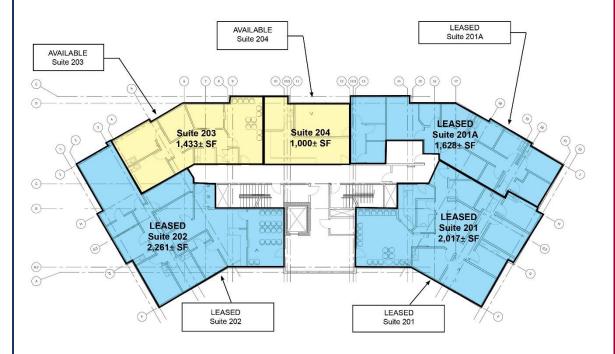

### 2<sup>nd</sup> Floor Availability 2 Suites Available: 1,433± SF & 1,000± SF 2,433± SF Contiguous

### **Available Suites**

- 2<sup>nd</sup> FL: #203 1,433± SF\*
- 2<sup>nd</sup> FL: #204 1,000± SF\*
   \*Contiguous 2,433± SF

Scan the QR Code below with a barcode scanner on your smart phone to access our website.

### **Available Suites**

- 2<sup>nd</sup> FL: #203 1,433± SF\*
- 2<sup>nd</sup> FL: #204 1,000± SF\* \*Contiguous 2,433± SF

COMMENTS 24,632± SF Classic New England style 3-story Medical Office building for Lease. This building offers high end tenant finishes, double-lane portico for patient drop-off and convenience, oversized patient elevator, cardkey security system, abundant parking with 135± spaces, and the location – directly off I-95 at Exit 64, is ideally located for easy patient access. Available suites range from 1,000± SF up to 2,433± SF on the 2<sup>nd</sup> floor.