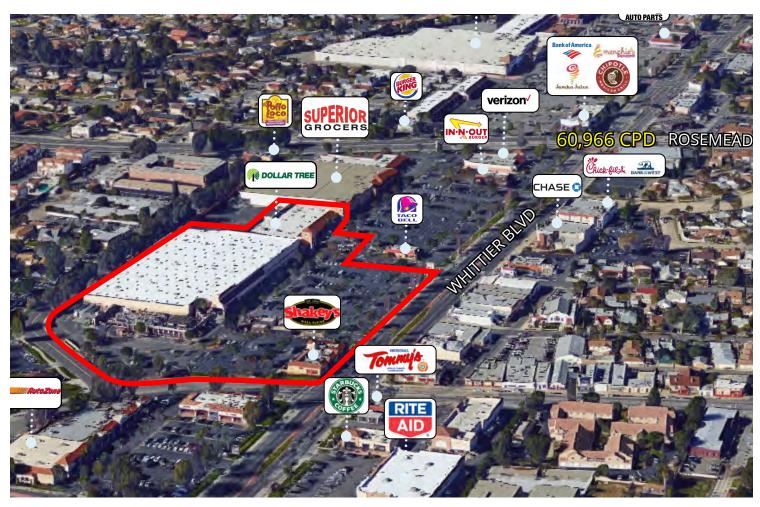

### Site Plan & Aerials

## 9200 Whittier Blvd Pico Rivera, CA

| Availability   | ±1,500 SF                                                                                                                                                                |
|----------------|--------------------------------------------------------------------------------------------------------------------------------------------------------------------------|
| Traffic Counts | ±63,411 CPD (Whittier Blvd & Rosemead Blvd)                                                                                                                              |
| Cross Streets  | Whittier Blvd & Rosemead Blvd. (Southeast Corner)                                                                                                                        |
| Join           | Superior Grocers, Burlington, Ross, dd's Discounts, Dollar Tree, In-N-Out, Shakey's, El Pollo Loco, Yoshinoya, U.S Postal Service, America's Best Contacts & Eyeglasses. |
| Parking        | ±950 stalls                                                                                                                                                              |