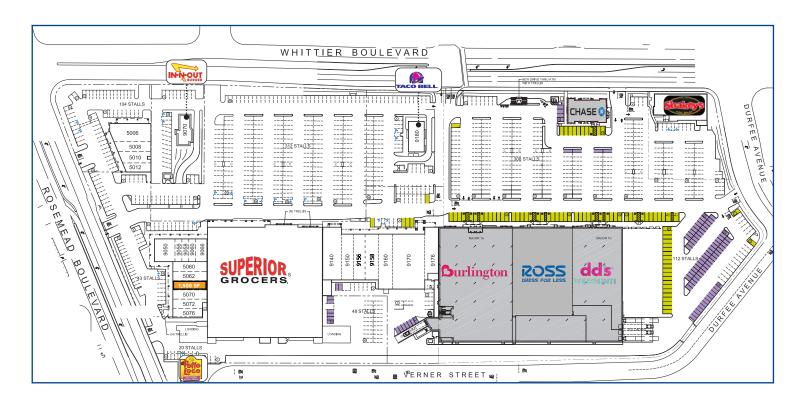

### Site Plan & Aerials

## 9200 Whittier Blvd Pico Rivera, CA

| Availability   | ±1,500 SF                                                                                                                                                                |
|----------------|--------------------------------------------------------------------------------------------------------------------------------------------------------------------------|
| Traffic Counts | ±63,411 CPD (Whittier Blvd & Rosemead Blvd)                                                                                                                              |
| Cross Streets  | Whittier Blvd & Rosemead Blvd. (Southeast Corner)                                                                                                                        |
| Join           | Superior Grocers, Burlington, Ross, dd's Discounts, Dollar Tree, In-N-Out, Shakey's, El Pollo Loco, Yoshinoya, U.S Postal Service, America's Best Contacts & Eyeglasses. |
| Parking        | ±950 stalls                                                                                                                                                              |