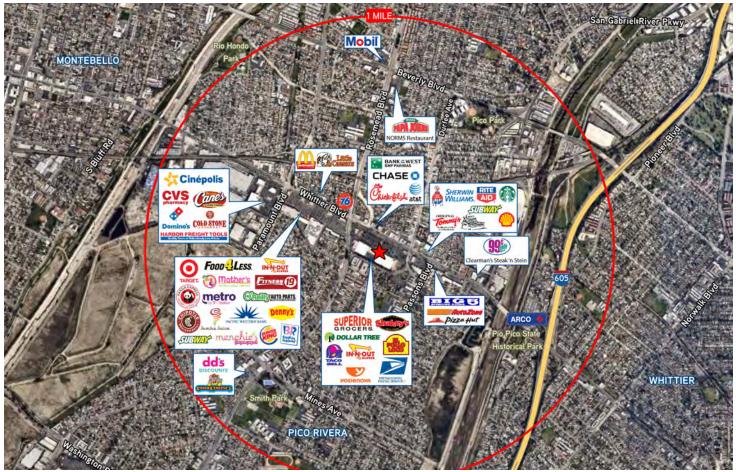

### Site Plan & Aerials

# Location Maps

## 9200 Whittier Blvd Pico Rivera, CA

| Availability   | ±1,500 SF                                                                                                                                                                |
|----------------|--------------------------------------------------------------------------------------------------------------------------------------------------------------------------|
| Traffic Counts | ±63,411 CPD (Whittier Blvd & Rosemead Blvd)                                                                                                                              |
| Cross Streets  | Whittier Blvd & Rosemead Blvd. (Southeast Corner)                                                                                                                        |
| Join           | Superior Grocers, Burlington, Ross, dd's Discounts, Dollar Tree, In-N-Out, Shakey's, El Pollo Loco, Yoshinoya, U.S Postal Service, America's Best Contacts & Eyeglasses. |
| Parking        | ±950 stalls                                                                                                                                                              |