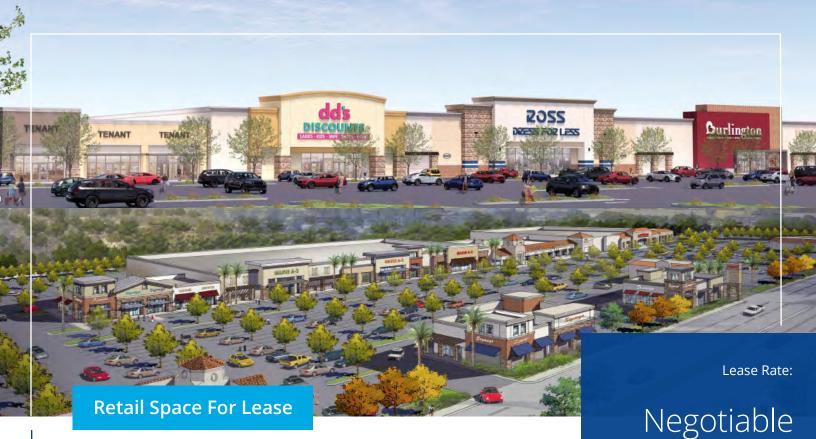

## 9200 Whittier Blvd Pico Rivera, CA

| Availability   | ±1,500 SF                                                                                                                                                                |
|----------------|--------------------------------------------------------------------------------------------------------------------------------------------------------------------------|
| Traffic Counts | ±63,411 CPD (Whittier Blvd & Rosemead Blvd)                                                                                                                              |
| Cross Streets  | Whittier Blvd & Rosemead Blvd. (Southeast Corner)                                                                                                                        |
| Join           | Superior Grocers, Burlington, Ross, dd's Discounts, Dollar Tree, In-N-Out, Shakey's, El Pollo Loco, Yoshinoya, U.S Postal Service, America's Best Contacts & Eyeglasses. |
| Parking        | ±950 stalls                                                                                                                                                              |