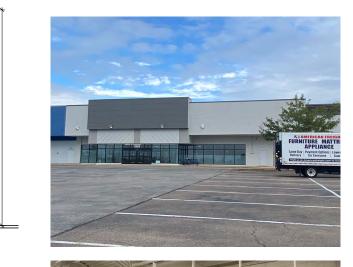

## **RIDGE PLAZA** 5383 RIDGE AVE CINCINNATI, OH 45213

## . . . . .

- » Interstate Access
- » Business-Friendly
- Twsp
- Flexible Uses
- » Lowes Anchored Center

**TRAFFIC COUNTS** 

21,200 Vehi-

cles Per Day

123,300 Vehi-

cles Per Dav

- » Infill Location
- » Abundant Parking