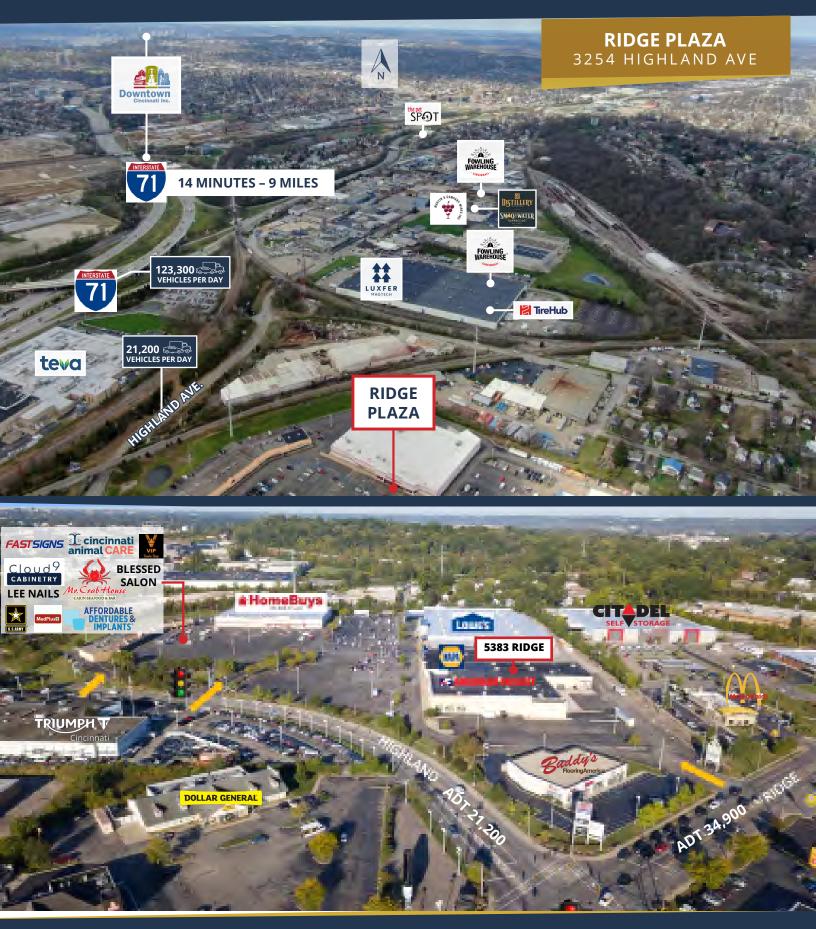

## **RIDGE PLAZA** 5383 RIDGE AVE CINCINNATI, OH 45213

#### ACCESS

- » Two access points off Highland
- » One access point on Ridge

## . . . . .

- » Interstate Access
- » Business-Friendly
- Twsp
- Flexible Uses
- » Lowes Anchored Center

**TRAFFIC COUNTS** 

21,200 Vehi-

cles Per Day

123,300 Vehi-

cles Per Dav

- » Infill Location
- » Abundant Parking