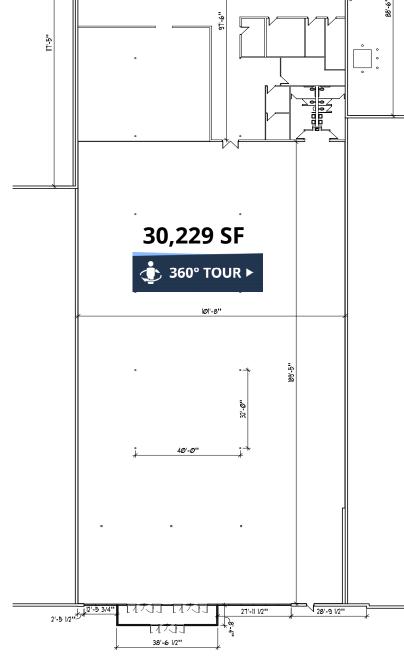

# **FLOOR PLAN**

#### RIDGE PLAZA 5383 RIDGE AVE

CURO•BRKG

OWNER IS AGENT

104'-9'

WAREHOUSE 9,712 S.F. 38'-4 3/4'

19'-5 1/4"