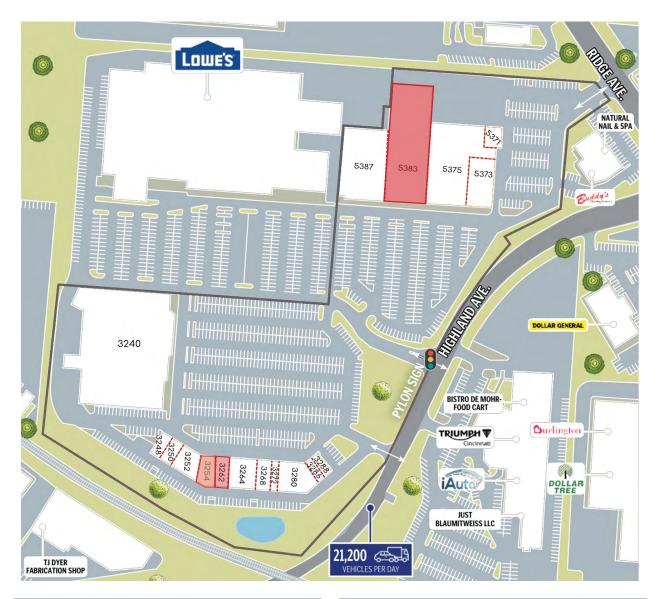

#### **RIDGE PLAZA** 3254 HIGHLAND AVE

# **SITE PLAN**

CURO BRKG

OWNER IS AGENT

| SUITE         | TENANT           | SF    | SUITE          | TENANT              | SF     |
|---------------|------------------|-------|----------------|---------------------|--------|
| 3288 HIGHLAND | MED PLUS         | 1,200 | 3252 HIGHLAND  | AFFORDABLE DENTURES | 3,335  |
| 3286 HIGHLAND | LEE NAILS        | 975   | 3250 HIGHLAND  | CLOUD 9 CABINETS    | 1,400  |
| 3280 HIGHLAND | MR. CRAB HOUSE   | 7,000 | 3248 HIGHLAND  | FAST SIGNS          | 1,600  |
| 3272 HIGHLAND | BLESSED SALON    | 1,300 | 5387 RIDGE AVE | NAPA AUTO PARTS     | 20,235 |
| 3268 HIGHLAND | VIP SMOKE SHOP   | 2,600 | 5383 RIDGE AVE | VACANT              | 30,229 |
| 3264 HIGHLAND | ARMY RECRUITMENT | 3,400 | 5375 RIDGE AVE | AMERICAN FREIGHT    | 25,489 |
| 3262 HIGHLAND | VACANT           | 1,326 | 5373 RIDGE AVE | TRILLOGY FITNESS    | 7,945  |
| 3254 HIGHLAND | VACANT           | 2,377 | 5371 RIDGE AVE | STREAM INNOVATIONS  | 1,600  |