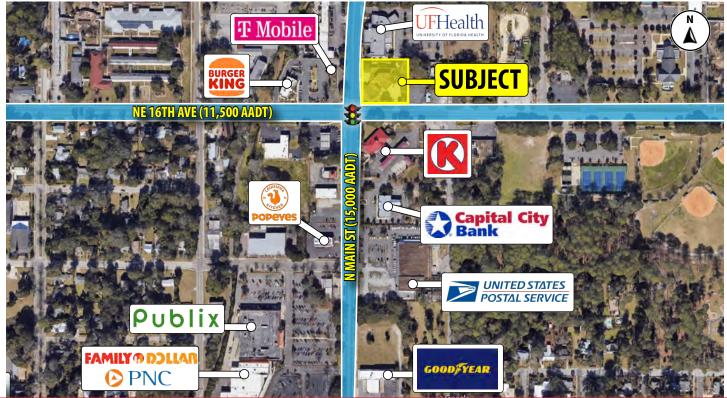

## 0.78 PARCEL AVAILABLE

NEC of N Main St and NE 16th Ave, Gainesville, FL 32609 1601 N Main St- Gainesville, FL 32609

## **Property Highlights**

- 0.78 Acres available
- Signalized intersection with combined traffic count of 26,500 AADT
- Surrounding retailers include Publix, Circle K, Burger King, T-Mobie, UF Health, Wendys, Popeyes, PNC, Family Dollar, Capital City Bank and Good Year
- Less than 2 miles North of University of Florida main campus 50,000+ students
- Population of 151,623 within a 5-mile radius of subject site
- Demographics include an average income of more than \$71,000 within a 5-mile radius