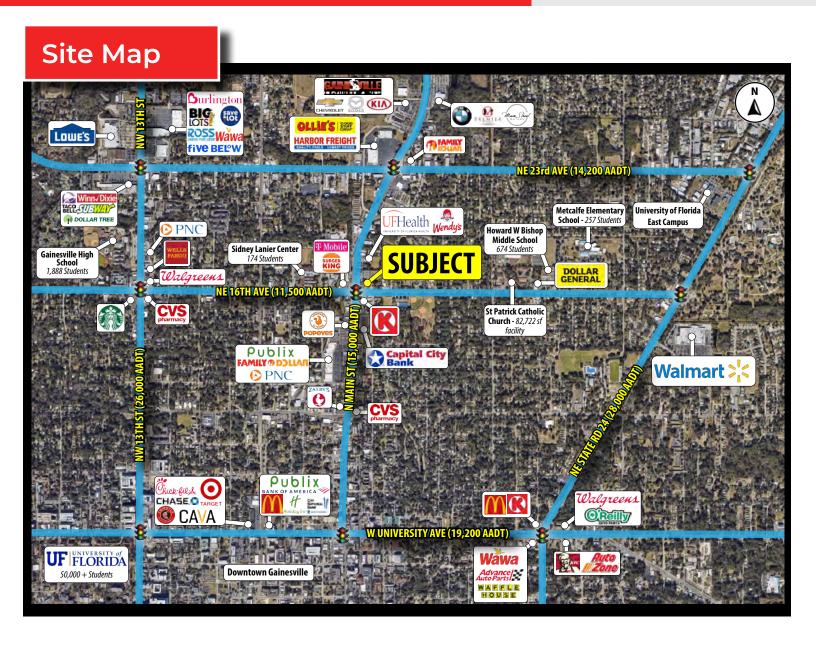

## 0.78 PARCEL AVAILABLE

NEC of N Main St and NE 16th Ave, Gainesville, FL 32609 1601 N Main St- Gainesville, FL 32609

## **Property Highlights**

- 0.78 Acres available
- Signalized intersection with combined traffic count of 26,500 AADT
- Surrounding retailers include Publix, Circle K, Burger King, T-Mobie, UF Health, Wendys, Popeyes, PNC, Family Dollar, Capital City Bank and Good Year
- Less than 2 miles North of University of Florida main campus 50,000+ students
- Population of 151,623 within a 5-mile radius of subject site
- Demographics include an average income of more than \$71,000 within a 5-mile radius