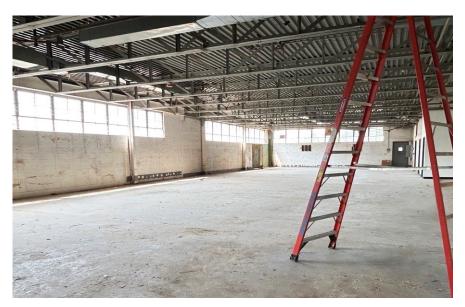

## Property specifications

| Total building size | ± 20,000 SF                                                                                                                               |
|---------------------|-------------------------------------------------------------------------------------------------------------------------------------------|
| Available space     | <pre>1st floor: ± 6,000 SF (15% office) LEASED 2nd floor: ± 5,300 SF flex space</pre>                                                     |
| Loading             | 2 <sup>nd</sup> floor loading gate                                                                                                        |
| Ceiling height      | 11' clear                                                                                                                                 |
| Power               | 200 amps                                                                                                                                  |
| Price               | \$12.00 PSF MG                                                                                                                            |
| Comments            | <ul> <li>Full AC</li> <li>Brand new restrooms</li> <li>Dead storage or flex space</li> <li>Direct entrance from Pams Hill Poad</li> </ul> |