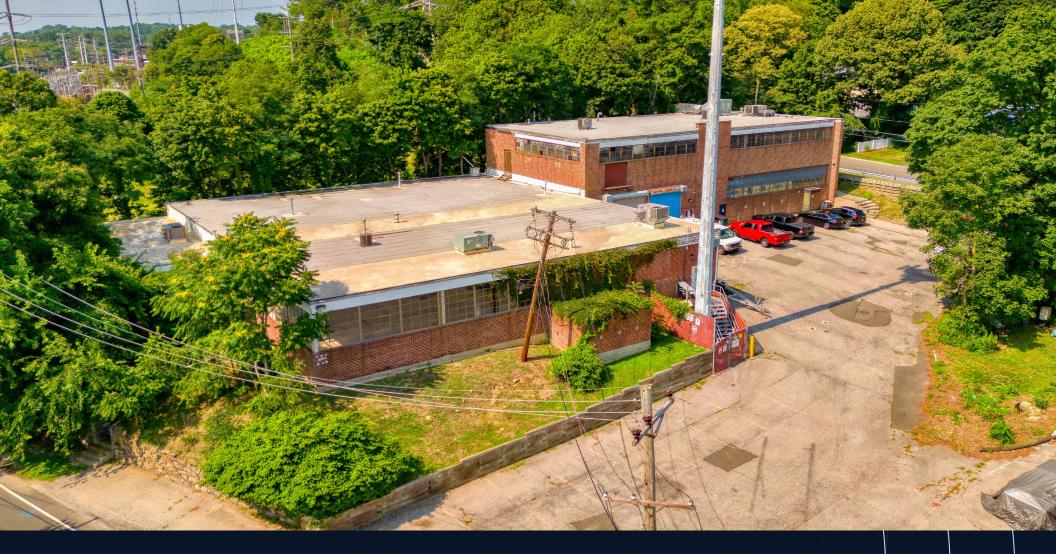

## Property specifications

| Total building size | ± 20,000 SF                                                                                                                               |
|---------------------|-------------------------------------------------------------------------------------------------------------------------------------------|
| Available space     | <pre>1st floor: ± 6,000 SF (15% office) LEASED 2nd floor: ± 5,300 SF flex space</pre>                                                     |
| Loading             | 2 <sup>nd</sup> floor loading gate                                                                                                        |
| Ceiling height      | 11' clear                                                                                                                                 |
| Power               | 200 amps                                                                                                                                  |
| Price               | \$12.00 PSF MG                                                                                                                            |
| Comments            | <ul> <li>Full AC</li> <li>Brand new restrooms</li> <li>Dead storage or flex space</li> <li>Direct entrance from Pams Hill Poad</li> </ul> |

- Direct entrance from Rams Hill Road
- Column-free
- Tremendous natural light