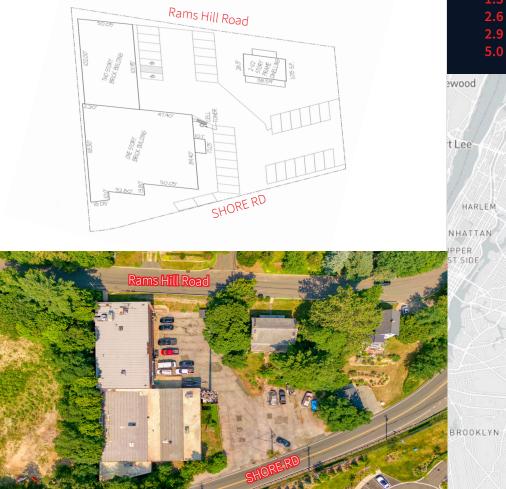

|
| Power               | 200 amps                                                                                                                                  |
| Price               | \$12.00 PSF MG                                                                                                                            |
| Comments            | <ul> <li>Full AC</li> <li>Brand new restrooms</li> <li>Dead storage or flex space</li> <li>Direct entrance from Pams Hill Poad</li> </ul> |

- Direct entrance from Rams Hill Road
- Column-free
- Tremendous natural light





#### **1 Shore Road** / Glenwood Landing

# 1st floor



2nd floor



©2024 Jones Lang LaSalle Brokerage, Inc. All rights reserved.

## Site plan



# Key distances

1.3 miles to Rt. 25A2.6 miles to LIE2.9 miles to Northern State Pkwy5.0 miles to Queens

**90 feet** to Shore Rd/Scudders Lane bus stop **2.0 miles** to Greenvale LIRR



### Contact

#### Joseph Sorbara

Vice President +1 631 962 7386 joseph.sorbara@jll.com



Although information has been obtained from sources deemed reliable, JLL does not make any guarantees, warranties or representations, express or implied, as to the completeness or accuracy as to the information contained herein. Any projections, opinions, assumptions or estimates used are for example only. There may be differences between projected and actual results, and those differences may be material. JLL does not accept any liability for any loss or damage suffered by any party resulting from reliance on thi