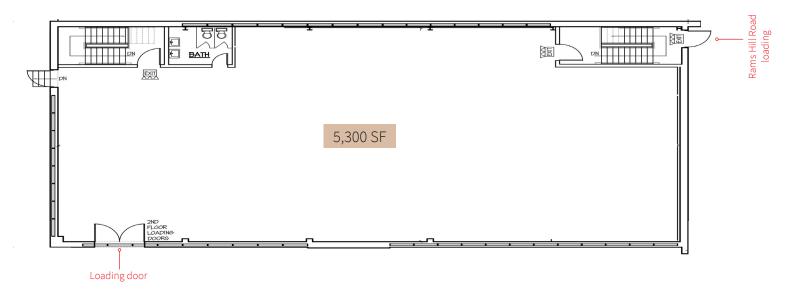

## Property specifications

| Total building size | ± 20,000 SF                                                                                                                               |
|---------------------|-------------------------------------------------------------------------------------------------------------------------------------------|
| Available space     | <pre>1st floor: ± 6,000 SF (15% office) LEASED 2nd floor: ± 5,300 SF flex space</pre>                                                     |
| Loading             | 2 <sup>nd</sup> floor loading gate                                                                                                        |
| Ceiling height      | 11' clear                                                                                                                                 |
| Power               | 200 amps                                                                                                                                  |
| Price               | \$12.00 PSF MG                                                                                                                            |
| Comments            | <ul> <li>Full AC</li> <li>Brand new restrooms</li> <li>Dead storage or flex space</li> <li>Direct entrance from Pams Hill Poad</li> </ul> |

- Direct entrance from Rams Hill Road
- Column-free
- Tremendous natural light

# 1st floor

2nd floor

©2024 Jones Lang LaSalle Brokerage, Inc. All rights reserved.