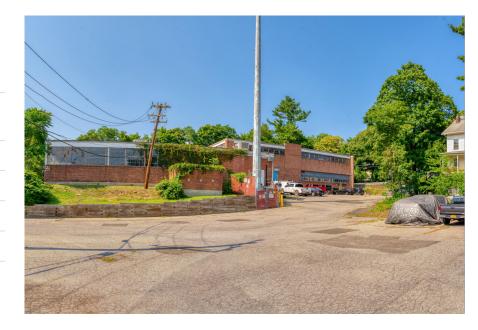

|
| Ceiling height      | 11' clear                                                                                                                                 |
| Power               | 200 amps                                                                                                                                  |
| Price               | \$12.00 PSF MG                                                                                                                            |
| Comments            | <ul> <li>Full AC</li> <li>Brand new restrooms</li> <li>Dead storage or flex space</li> <li>Direct entrance from Pams Hill Poad</li> </ul> |

- Direct entrance from Rams Hill Road
- Column-free
- Tremendous natural light





#### **1 Shore Road** / Glenwood Landing

# 1st floor



2nd floor



©2024 Jones Lang LaSalle Brokerage, Inc. All rights reserved.

## Site plan



# Key distances

1.3 miles to Rt. 25A2.6 miles to LIE2.9 miles to Northern State Pkwy5.0 miles to Queens

**90 feet** to Shore Rd/Scudders Lane bus stop **2.0 miles** to Greenvale LIRR



### Contact

#### Joseph Sorbara

Vice President +1 631 962 7386 joseph.sorbara@jll.com



Although information has been obtained from sources deemed reliable, JLL does not make any guarantees, warranties or representations, express or implied, as to the completeness or accuracy as to the information contained herein. Any projections, opinions, assumptions or estimates used are for example only. There may be differences between projected and actual result