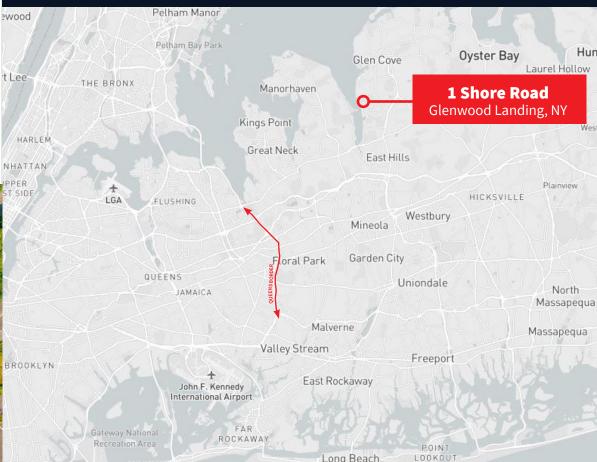

# Key distances

1.3 miles to Rt. 25A2.6 miles to LIE2.9 miles to Northern State Pkwy5.0 miles to Queens

**90 feet** to Shore Rd/Scudders Lane bus stop **2.0 miles** to Greenvale LIRR