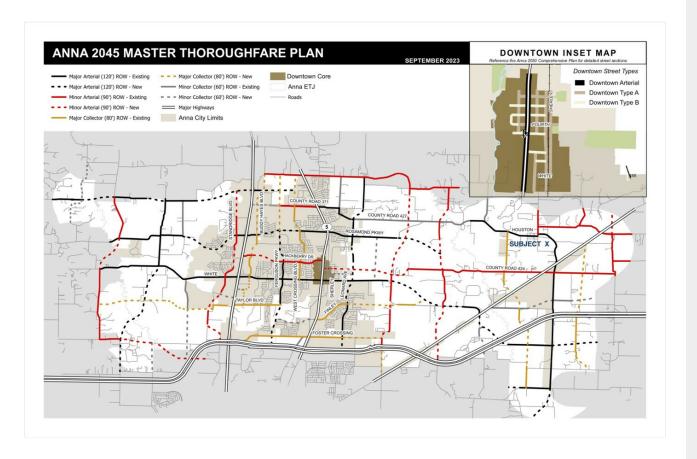

### 5.442 Collin County Acres In Anna, TX

2862 Hwy, Anna, TX 75409

Located seconds to SH-121 in a rapidly growing area of Collin County, this 5.422-acre hard corner property offers a prime opportunity for development. With 1,414 feet of combined road frontage and solid infrastructure that includes a fire hydrant, the site is well-positioned for various uses. Cleared, level and all utilities are at the road.

Strategic Location & Excellent Accessibility
Strong Economic Environment
Proximity to Premier Amenities, Housing, Schools and Recreation
Immediate Accessibility to Major Roads and Planned Infrastructure
Already Platted - 5.422 is the Net Useable Acreage
Positioned Within a Rapidly Growing Economic Corridor