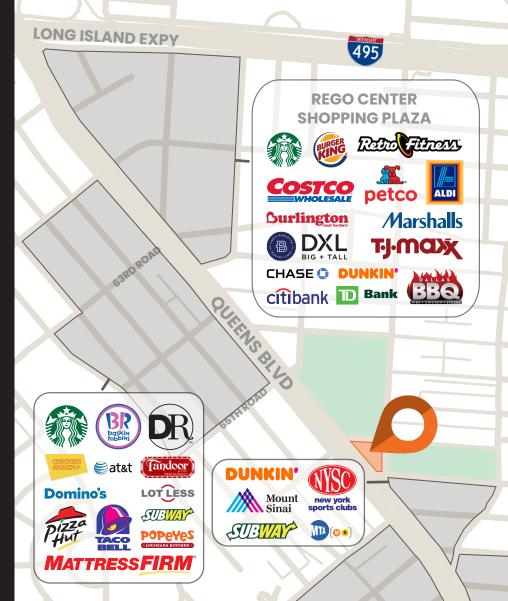

### **PROPERTY HIGHLIGHTS**

- Join Northwell and SINY Dermatology
- Situated at the base of 170 unit mixed use new development
- Lower Level includes 3,114 SF entrance on Ground Floor (Queens Blvd)
- Adjacent to the 67th Avenue subway station
- High visibility frontage along Queens Blvd
- Neighbors include: Queens Place mall, Starbucks, MatressFIRM, Pizza Hut, Rite Aid, Dominos, Baskin Robbins, Chase, Burger King, PC Richard & Son, 7-Eleven, Kohl's, Chipotle, TJ Maxx, Costco, Aldi, Shake Shack, Macy's, Banana Republic, H&M,, & many more!