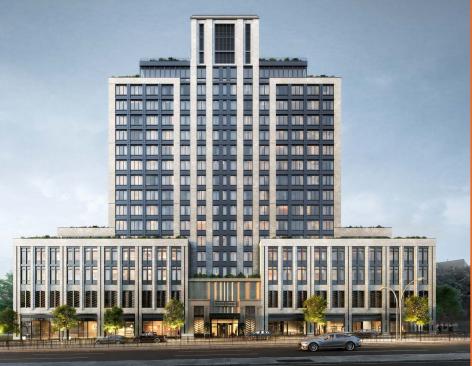

# 98-81 QUEENS BLVD BETWEEN 66TH AVE & 99TH ST | REGO PARK

### **PROPERTY HIGHLIGHTS**

- Join Northwell and SINY Dermatology
- Situated at the base of 170 unit mixed use new development
- Lower Level includes 3,114 SF entrance on Ground Floor (Queens Blvd)
- Adjacent to the 67th Avenue subway station
- High visibility frontage along Queens Blvd
- Neighbors include: Queens Place mall, Starbucks, MatressFIRM, Pizza Hut, Rite Aid, Dominos, Baskin Robbins, Chase, Burger King, PC Richard & Son, 7-Eleven, Kohl's, Chipotle, TJ Maxx, Costco, Aldi, Shake Shack, Macy's, Banana Republic, H&M,, & many more!