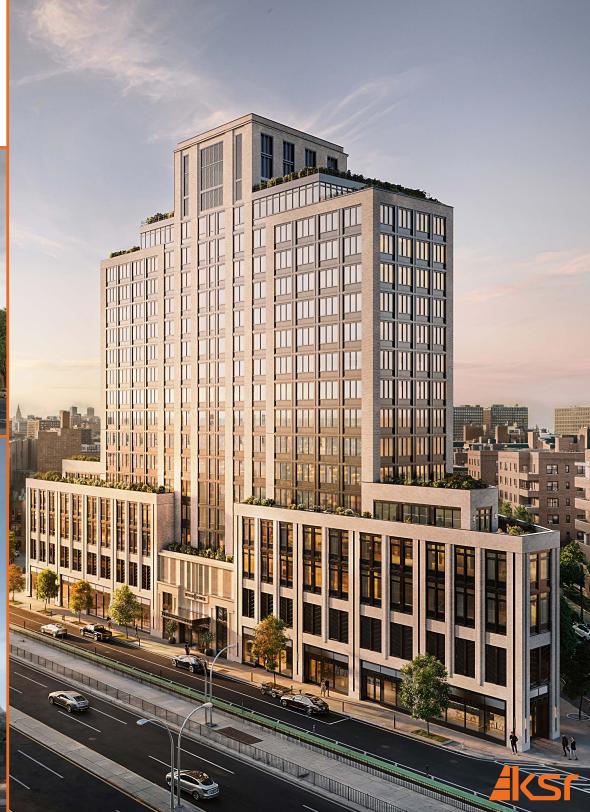

### 98-81 QUEENS BLVD

### **PROPERTY HIGHLIGHTS**

- Join Northwell and SINY Dermatology
- Situated at the base of 170 unit mixed use new development
- Lower Level includes 3,114 SF entrance on Ground Floor (Queens Blvd)
- Adjacent to the 67th Avenue subway station
- High visibility frontage along Queens Blvd
- Neighbors include: Queens Place mall, Starbucks, MatressFIRM, Pizza Hut, Rite Aid, Dominos, Baskin Robbins, Chase, Burger King, PC Richard & Son, 7-Eleven, Kohl's, Chipotle, TJ Maxx, Costco, Aldi, Shake Shack, Macy's, Banana Republic, H&M,, & many more!