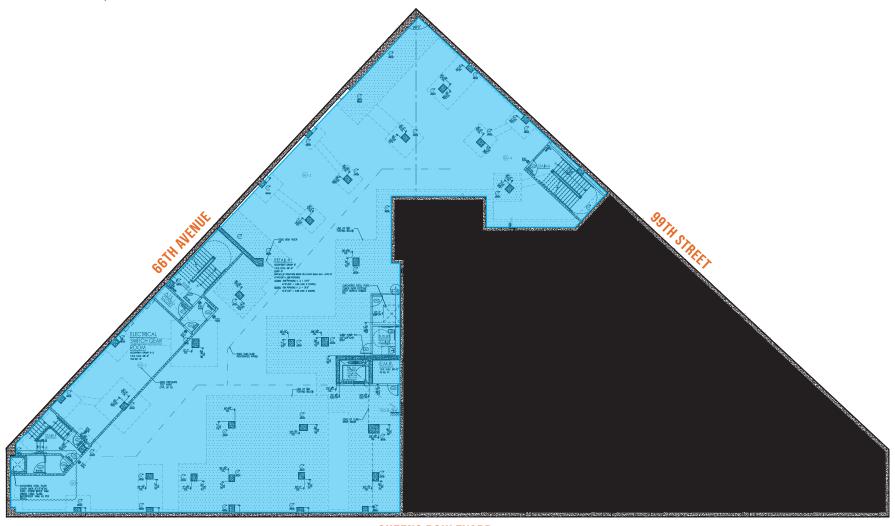

acy's, Banana Republic, H&M,, & many more!

### SIZE

Ground Floor : 1,476 SF Lower Level: 10,392 SF plus 3,114 SF ground floor entrance

### **ASKING RENT**

**Upon Request** 

### **FRONTAGE**

100'

### **CEILING HEIGHTS**

16' - 18'

POSSESSION

January 2025

### TRANSPORTATION



CONTACT OUR BROKERS FOR MORE INFORMATION

GEORGE SKALIARINIS GeorgeS@ksrny.com 347.844.0183 MARK GALLUCCI MGallucci@ksrny.com 718.551.5387











### 98-81 QUEENS BLVD

### **FLOOR PLANS:**

**GROUND FLOOR - 1,476 SF LOWER LEVEL ENTRANCE - 3,114 SF** DERMATOLOGY **PHARMACY LOWER LEVEL ENTRANCE RESIDENTIAL & PARKING AREA GROUND** 93 DENTAL Northwell Health **FLOOR** OFFICE 

**QUEENS BOULEVARD** 



## 98-81 QUEENS BLVD BETWEEN 66TH AVE & 99TH ST | REGO PARK

### **FLOOR PLANS:**

LOWER LEVEL - 10,392 SF



**QUEENS BOULEVARD**