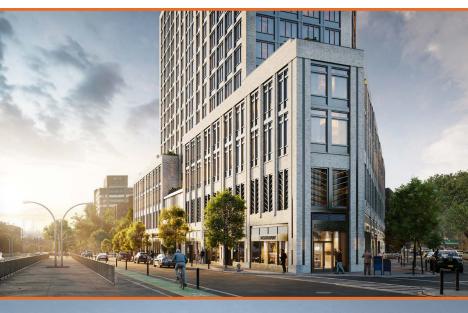

### 98-81 QUEENS BLVD BETWEEN 66TH AVE & 99TH ST | REGO PARK

### **PROPERTY HIGHLIGHTS**

- Join Northwell and SINY Dermatology
- Situated at the base of 170 unit mixed use new development
- Lower Level includes 3,114 SF entrance on Ground Floor (Queens Blvd)
- Adjacent to the 67th Avenue subway station
- High visibility frontage along Queens Blvd
- Neighbors include: Queens Place mall, Starbucks, MatressFIRM, Pizza Hut, Rite Aid, Dominos, Baskin Robbins, Chase, Burger King, PC Richard & Son, 7-Eleven, Kohl's, Chipotle, TJ Maxx, Costco, Aldi, Shake Shack, Macy's, Banana Republic, H&M,, & many more!