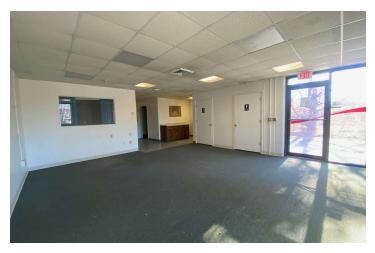

### PROPERTY DESCRIPTION

Sentry Commercial is pleased to present 3,720 SF for lease at 102 Filley Street Rear, Bloomfield CT. This industrial/flex space offers two drives and 2,480 SF of office, making it suitable for a variety of different uses including light manufacturing and service industries. The units are separate and can be taken individually or together.

## **BUILDING SPECIFICATIONS**

| Building Size   | 9,300 SF      |
|-----------------|---------------|
| Available Space | 3,720 SF      |
| Office          | 2,480 SF      |
| Warehouse       | 1,240 SF      |
| Ceiling Height  | 16′           |
| Drives          | 2 @ 10' x 10' |
| Column Spacing  | 24' x 26'     |
| Year Built      | 1988          |
|                 |               |