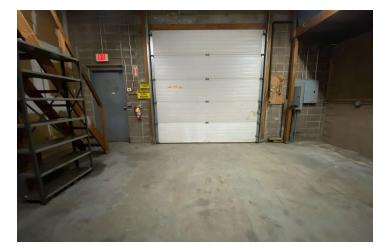

## PROPERTY HIGHLIGHTS

- 3,720 SF industrial/flex space
- Two drive in doors
- I-2 Industrial Zoning
- 16' clear
- Easy access to Northern CT and Southern MA via I-91.

## **BUILDING SPECIFICATIONS**

| Building Size   | 9,300 SF      |
|-----------------|---------------|
| Available Space | 3,720 SF      |
| Office          | 2,480 SF      |
| Warehouse       | 1,240 SF      |
| Ceiling Height  | 16′           |
| Drives          | 2 @ 10' x 10' |
| Column Spacing  | 24' x 26'     |
| Year Built      | 1988          |
|                 |               |