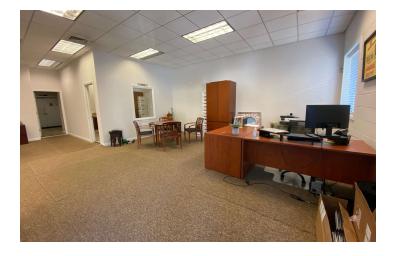

### PROPERTY DESCRIPTION

Sentry Commercial is pleased to present 3,720 SF for lease at 102 Filley Street Rear, Bloomfield CT. This industrial/flex space offers two drives and 2,480 SF of office, making it suitable for a variety of different uses including light manufacturing and service industries. The units are separate and can be taken individually or together.

## **BUILDING SPECIFICATIONS**

| Building Size   | 9,300 SF      |
|-----------------|---------------|
| Available Space | 3,720 SF      |
| Office          | 2,480 SF      |
| Warehouse       | 1,240 SF      |
| Ceiling Height  | 16′           |
| Drives          | 2 @ 10' x 10' |
| Column Spacing  | 24' x 26'     |
| Year Built      | 1988          |
|                 |               |