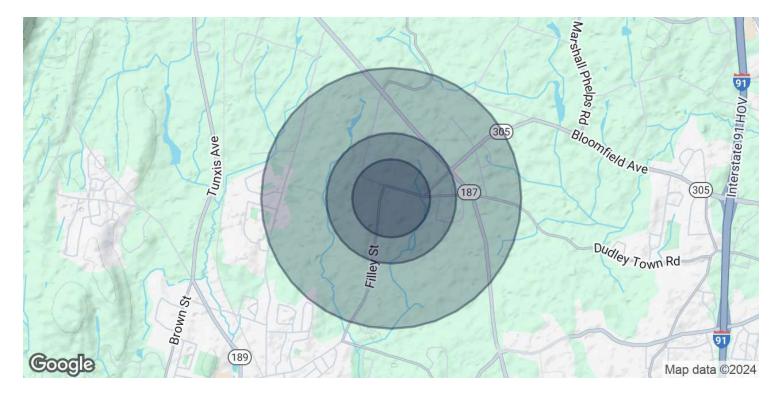

| DEMOGRAPHICS      | <b>D.3 MILES</b> | <b>0.5 MILES</b> | 1 MILE    |
|-------------------|------------------|------------------|-----------|
| Total Households  | 62               | 172              | 691       |
| Total Population  | 138              | 381              | 1,560     |
| Average HH Income | \$110,190        | \$110,190        | \$113,115 |

## 102 FILLEY STREET | BLOOMFIELD, CT 06002

| POPULATION           | D.3 MILES | <b>D.5 MILES</b> | 1 MILE |
|----------------------|-----------|------------------|--------|
| Total Population     | 138       | 381              | 1,560  |
| Average Age          | 50        | 50               | 50     |
| Average Age (Male)   | 45        | 45               | 45     |
| Average Age (Female) | 54        | 54               | 53     |

| Households & Income | 0.3 MILES | D.5 MILES | 1 MILE    |
|---------------------|-----------|-----------|-----------|
| Total Households    | 62        | 172       | 691       |
| # of Persons per HH | 2.2       | 2.2       | 2.3       |
| Average HH Income   | \$110,190 | \$110,190 | \$113,115 |
| Average House Value | \$343,996 | \$343,996 | \$332,049 |

Demographics data derived from AlphaMap