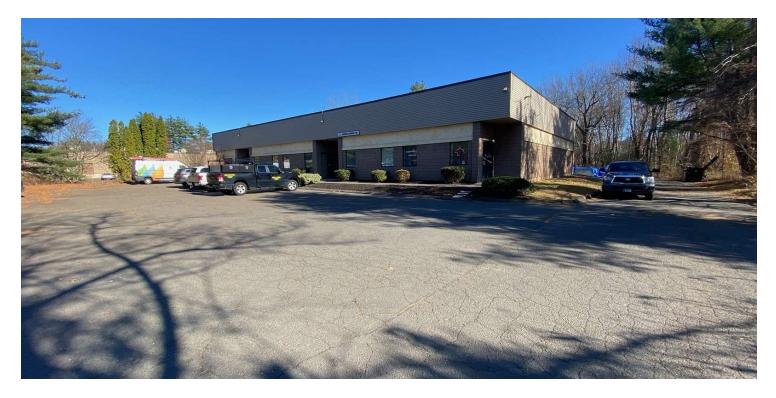

## 102 FILLEY STREET | BLOOMFIELD, CT 06002

### PROPERTY DESCRIPTION

Sentry Commercial is pleased to present 3,720 SF for lease at 102 Filley Street Rear, Bloomfield CT. This industrial/flex space offers two drives and 2,480 SF of office, making it suitable for a variety of different uses including light manufacturing and service industries. The units are separate and can be taken individually or together.

## PROPERTY HIGHLIGHTS

- 3,720 SF industrial/flex space
- Two drive in doors
- I-2 Industrial Zoning
- 16' clear
- Easy access to Northern CT and Southern MA via I-91.