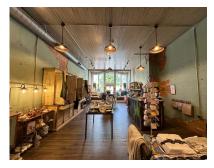

#### **E. MAIN STREET**

**214 E. Main Street** The Soap Dish (A Casbah Co.)

- ±970 SF
- 1<sup>st</sup> Floor: Retail Space
- Leased: The Soap Dish (A Casbah Co.)
- Inquire about Rent Roll

**218 E. Main Street** The Casbah

- ±970 SF
- 1<sup>st</sup> Floor: Retail Space
- Leased: The Casbah
- Inquire about Rent Roll