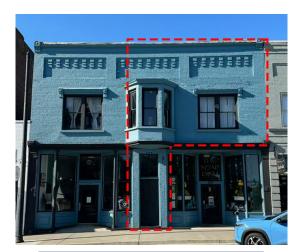

## **212-218 E. MAIN STREET**

- ±6,130 SF of retail space with multiple storefronts directly on E. Main Street in the heart of downtown Walhalla
- Historic buildings feature exposed interior brick, high ceilings, large storefront windows which offer ample natural light, etc.
- Spaces have been renovated and upfit and showcase the historic elements with modern touches incorporated throughout
- Signage directly on Main Street and parking in front
- Rapidly growing part of town with multiple new business opening nearby
- · Local, successful tenants in place with potential to extend leases
- Accessible public City parking directly behind the site offers easy access for customers and employees
- Oconee County Parcel ID: 500-19-04-005 and 500-19-04-006

#### PARCEL ID: 500-19-04-005

- ±2,255 SF
- PARCEL ID: 500-19-04-005
- 212 E. Main Street
- Gray Building

#### PARCEL ID: 500-19-04-006

- ±3,876 SF
- 214 E. Main Street
- 216 E. Main Street
- 218 E. Main Street
- 115 E. Catherine Street
- Blue Building and Brick Buildings in Rear
- 66 Other savvy entrepreneurs, seeing the successful renovations...have been inspired to purchase and renovate old buildings in downtown Walhalla. -The Southern Edge 99