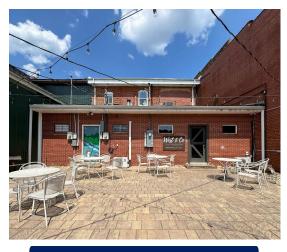

**115 S. Catherine St.** West and Co. Taproom

- ±468 SF
- 1<sup>st</sup> Floor: Brewery Space
- Leased: West and Co. Taproom
- Inquire about Rent Roll

ZACH HINES | (864) 918-9944 ZHINES@SPENCERHINES.COM CAMERON SMITH WEBER | (864) 915-9360 CAMERON@SPENCERHINES.COM