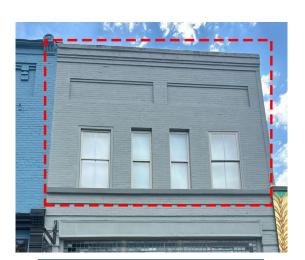

#### PARCEL ID: 500-19-04-005

- ±2,255 SF
- PARCEL ID: 500-19-04-005
- 212 E. Main Street
- Gray Building

±6,130 SF

ZACH HINES | (864) 918-9944 ZHINES@SPENCERHINES.COM CAMERON SMITH WEBER | (864) 915-9360 CAMERON@SPENCERHINES.COM

212 E. Main Street

The Casbah

- ±1,855 SF
- 1<sup>st</sup> Floor: Retail Space
- Leased: The Casbah
- Features rear exit
- Inquire about Rent Roll

#### 212 E. Main Street

The Casbah (2<sup>nd</sup> Floor)

- ±400 SF
- 2<sup>nd</sup> Floor: Office Space
- Leased: The Casbah (Owner/Office)
- Inquire about Rent Roll

Cpart to beiga

1st Floor (1st) 1855 SF