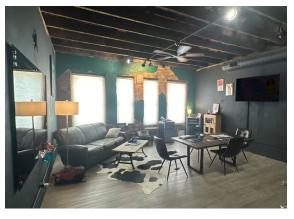

#### 212 E. Main Street

The Casbah (2<sup>nd</sup> Floor)

- ±400 SF
- 2<sup>nd</sup> Floor: Office Space
- Leased: The Casbah (Owner/Office)
- Inquire about Rent Roll

Cpart to beiga

1st Floor (1st) 1855 SF

#### 216 E. Main Street

Lofts Over Main

- ±1,000 SF
- 2<sup>nd</sup> Floor: AirBNB Space
- Inquire about AirBNB Rental History

- One ±850 SF condo known as the "Lofts Over Main"
- Feature exposed brick walls, custom cabinetry, and modern kitchens
- Main Street level entry