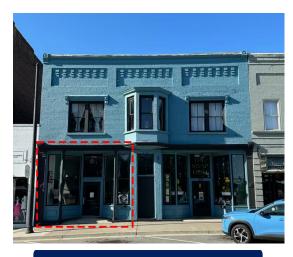

# MULTI-TENANT BUILDINGS FOR SALE ±6,130 SF

COMMERCIAL REAL ESTATE SALES, LEASING, & INVESTMENTS 500 E. North St. | Suite F | Greenville, SC 29601 212-218 E. MAIN STREET WALHALLA, SC 29691

## **212-218 E. MAIN STREET**

- ±6,130 SF of retail space with multiple storefronts directly on E. Main Street in the heart of downtown Walhalla
- Historic buildings feature exposed interior brick, high ceilings, large storefront windows which offer ample natural light, etc.
- Spaces have been renovated and upfit and showcase the historic elements with modern touches incorporated throughout
- Signage directly on Main Street and parking in front
- Rapidly growing part of town with multiple new business opening nearby
- · Local, successful tenants in place with potential to extend leases
- Accessible public City parking directly behind the site offers easy access for customers and employees
- Oconee County Parcel ID: 500-19-04-005 and 500-19-04-006