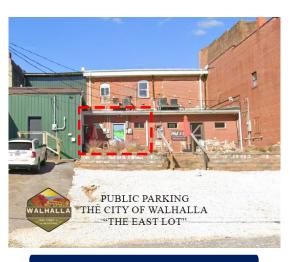

## **212-218 E. MAIN STREET**

- ±6,130 SF of retail space with multiple storefronts directly on E. Main Street in the heart of downtown Walhalla
- Historic buildings feature exposed interior brick, high ceilings, large storefront windows which offer ample natural light, etc.
- Spaces have been renovated and upfit and showcase the historic elements with modern touches incorporated throughout
- Signage directly on Main Street and parking in front
- Rapidly growing part of town with multiple new business opening nearby
- · Local, successful tenants in place with potential to extend leases
- Accessible public City parking directly behind the site offers easy access for customers and employees
- Oconee County Parcel ID: 500-19-04-005 and 500-19-04-006