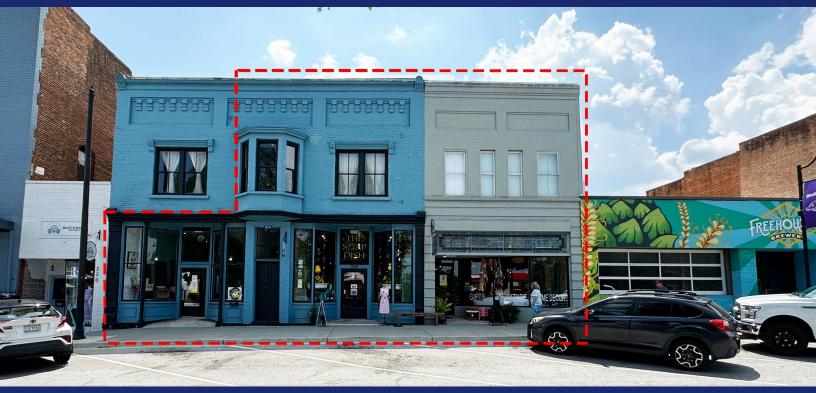

## **212-218 E. MAIN STREET**

- ±6,130 SF of retail space with multiple storefronts directly on E. Main Street in the heart of downtown Walhalla
- Historic buildings feature exposed interior brick, high ceilings, large storefront windows which offer ample natural light, etc.
- Spaces have been renovated and upfit and showcase the historic elements with modern touches incorporated throughout
- Signage directly on Main Street and parking in front
- Rapidly growing part of town with multiple new business opening nearby
- · Local, successful tenants in place with potential to extend leases
- Accessible public City parking directly behind the site offers easy access for customers and employees
- Oconee County Parcel ID: 500-19-04-005 and 500-19-04-006

#### PARCEL ID: 500-19-04-005

- ±2,255 SF
- PARCEL ID: 500-19-04-005
- 212 E. Main Street
- Gray Building

#### PARCEL ID: 500-19-04-006

- ±3,876 SF
- 214 E. Main Street
- 216 E. Main Street
- 218 E. Main Street
- 115 E. Catherine Street
- Blue Building and Brick Buildings in Rear
- 66 Other savvy entrepreneurs, seeing the successful renovations...have been inspired to purchase and renovate old buildings in downtown Walhalla. -The Southern Edge 99