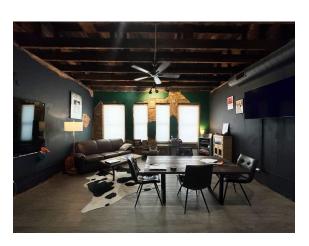

#### 212 E. Main Street

The Casbah (2<sup>nd</sup> Floor)

- ±400 SF
- 2<sup>nd</sup> Floor: Office Space
- Leased: The Casbah (Owner/Office)
- Inquire about Rent Roll

Cpart to beiga

1st Floor (1st) 1855 SF

#### 216 E. Main Street

Lofts Over Main

- ±1,000 SF
- 2<sup>nd</sup> Floor: AirBNB Space
- Inquire about AirBNB Rental History

- One ±850 SF condo known as the "Lofts Over Main"
- Feature exposed brick walls, custom cabinetry, and modern kitchens
- Main Street level entry