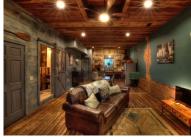

#### 216 E. Main Street

Lofts Over Main

- ±1,000 SF
- 2<sup>nd</sup> Floor: AirBNB Space
- Inquire about AirBNB Rental History

- One ±850 SF condo known as the "Lofts Over Main"
- Feature exposed brick walls, custom cabinetry, and modern kitchens
- Main Street level entry

- 15-foot tall ceilings accented with rustic stained wood boards
- Original wooden floors from the late 1800's building

ZACH HINES | (864) 918-9944 ZHINES@SPENCERHINES.COM CAMERON SMITH WEBER | (864) 915-9360 CAMERON@SPENCERHINES.COM