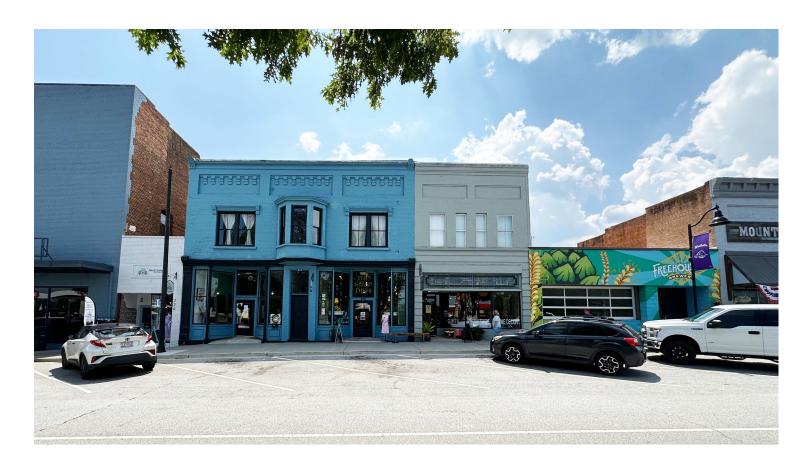

## **212-218 E. MAIN STREET**

- ±6,130 SF of retail space with multiple storefronts directly on E. Main Street in the heart of downtown Walhalla
- Historic buildings feature exposed interior brick, high ceilings, large storefront windows which offer ample natural light, etc.
- Spaces have been renovated and upfit and showcase the historic elements with modern touches incorporated throughout
- Signage directly on Main Street and parking in front
- Rapidly growing part of town with multiple new business opening nearby
- · Local, successful tenants in place with potential to extend leases
- Accessible public City parking directly behind the site offers easy access for customers and employees
- Oconee County Parcel ID: 500-19-04-005 and 500-19-04-006

±6,130 SF

ZACH HINES | (864) 918-9944 ZHINES@SPENCERHINES.COM CAMERON SMITH WEBER | (864) 915-9360 CAMERON@SPENCERHINES.COM

212 E. Main Street

The Casbah

- ±1,855 SF
- 1<sup>st</sup> Floor: Retail Space
- Leased: The Casbah
- Features rear exit
- Inquire about Rent Roll

#### **E. MAIN STREET**

**214 E. Main Street** The Soap Dish (A Casbah Co.)

- ±970 SF
- 1<sup>st</sup> Floor: Retail Space
- Leased: The Soap Dish (A Casbah Co.)
- Inquire about Rent Roll

**218 E. Main Street** The Casbah

- ±970 SF
- 1<sup>st</sup> Floor: Retail Space
- Leased: The Casbah
- Inquire about Rent Roll