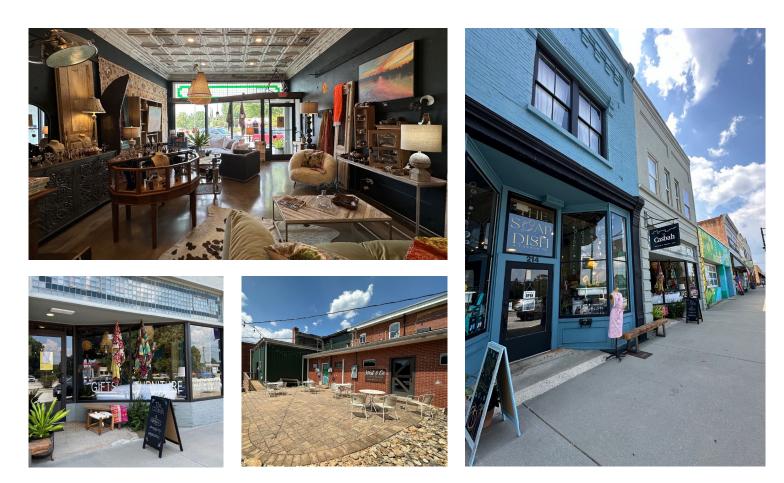

±6,130 SF

ZACH HINES | (864) 918-9944 ZHINES@SPENCERHINES.COM CAMERON SMITH WEBER | (864) 915-9360 CAMERON@SPENCERHINES.COM

212 E. Main Street

The Casbah

- ±1,855 SF
- 1<sup>st</sup> Floor: Retail Space
- Leased: The Casbah
- Features rear exit
- Inquire about Rent Roll

#### **E. MAIN STREET**

**214 E. Main Street** The Soap Dish (A Casbah Co.)

- ±970 SF
- 1<sup>st</sup> Floor: Retail Space
- Leased: The Soap Dish (A Casbah Co.)
- Inquire about Rent Roll

#### 216 E. Main Street

Lofts Over Main

- ±1,000 SF
- 2<sup>nd</sup> Floor: AirBNB Space
- Inquire about AirBNB Rental History

- One ±850 SF condo known as the "Lofts Over Main"
- Feature exposed brick walls, custom cabinetry, and modern kitchens
- Main Street level entry

**115 S. Catherine St.** West and Co. Taproom

- ±468 SF
- 1<sup>st</sup> Floor: Brewery Space
- Leased: West and Co. Taproom
- Inquire about Rent Roll

ZACH HINES | (864) 918-9944 ZHINES@SPENCERHINES.COM CAMERON SMITH WEBER | (864) 915-9360 CAMERON@SPENCERHINES.COM