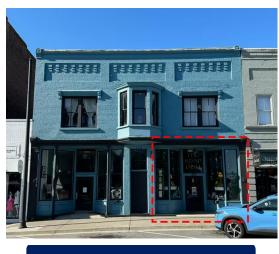

## **212-218 E. MAIN STREET**

- ±6,130 SF of retail space with multiple storefronts directly on E. Main Street in the heart of downtown Walhalla
- Historic buildings feature exposed interior brick, high ceilings, large storefront windows which offer ample natural light, etc.
- Spaces have been renovated and upfit and showcase the historic elements with modern touches incorporated throughout
- Signage directly on Main Street and parking in front
- Rapidly growing part of town with multiple new business opening nearby
- · Local, successful tenants in place with potential to extend leases
- Accessible public City parking directly behind the site offers easy access for customers and employees
- Oconee County Parcel ID: 500-19-04-005 and 500-19-04-006

#### PARCEL ID: 500-19-04-005

- ±2,255 SF
- PARCEL ID: 500-19-04-005
- 212 E. Main Street
- Gray Building

#### PARCEL ID: 500-19-04-006

- ±3,876 SF
- 214 E. Main Street
- 216 E. Main Street
- 218 E. Main Street
- 115 E. Catherine Street
- Blue Building and Brick Buildings in Rear
- 66 Other savvy entrepreneurs, seeing the successful renovations...have been inspired to purchase and renovate old buildings in downtown Walhalla. -The Southern Edge 99