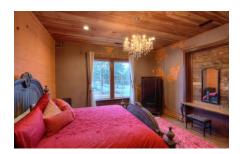

#### 216 E. Main Street

Lofts Over Main

- ±1,000 SF
- 2<sup>nd</sup> Floor: AirBNB Space
- Inquire about AirBNB Rental History

- One ±850 SF condo known as the "Lofts Over Main"
- Feature exposed brick walls, custom cabinetry, and modern kitchens
- Main Street level entry

- 15-foot tall ceilings accented with rustic stained wood boards
- Original wooden floors from the late 1800's building

ZACH HINES | (864) 918-9944 ZHINES@SPENCERHINES.COM CAMERON SMITH WEBER | (864) 915-9360 CAMERON@SPENCERHINES.COM