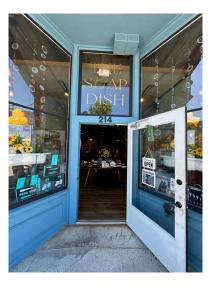

#### **E. MAIN STREET**

**214 E. Main Street** The Soap Dish (A Casbah Co.)

- ±970 SF
- 1<sup>st</sup> Floor: Retail Space
- Leased: The Soap Dish (A Casbah Co.)
- Inquire about Rent Roll