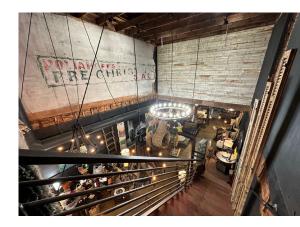

## **212-218 E. MAIN STREET**

- ±6,130 SF of retail space with multiple storefronts directly on E. Main Street in the heart of downtown Walhalla
- Historic buildings feature exposed interior brick, high ceilings, large storefront windows which offer ample natural light, etc.
- Spaces have been renovated and upfit and showcase the historic elements with modern touches incorporated throughout
- Signage directly on Main Street and parking in front
- Rapidly growing part of town with multiple new business opening nearby
- · Local, successful tenants in place with potential to extend leases
- Accessible public City parking directly behind the site offers easy access for customers and employees
- Oconee County Parcel ID: 500-19-04-005 and 500-19-04-006

#### PARCEL ID: 500-19-04-006

- ±3,876 SF
- 214 E. Main Street
- 216 E. Main Street
- 218 E. Main Street
- 115 E. Catherine Street
- Blue Building and Brick Buildings in Rear
- 66 Other savvy entrepreneurs, seeing the successful renovations...have been inspired to purchase and renovate old buildings in downtown Walhalla. -The Southern Edge 99