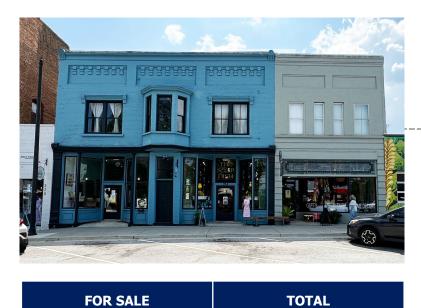

## **212-218 E. MAIN STREET**

- ±6,130 SF of retail space with multiple storefronts directly on E. Main Street in the heart of downtown Walhalla
- Historic buildings feature exposed interior brick, high ceilings, large storefront windows which offer ample natural light, etc.
- Spaces have been renovated and upfit and showcase the historic elements with modern touches incorporated throughout
- Signage directly on Main Street and parking in front
- Rapidly growing part of town with multiple new business opening nearby
- · Local, successful tenants in place with potential to extend leases
- Accessible public City parking directly behind the site offers easy access for customers and employees
- Oconee County Parcel ID: 500-19-04-005 and 500-19-04-006

### **THE OPPORTUNITY**

\$1,300,000