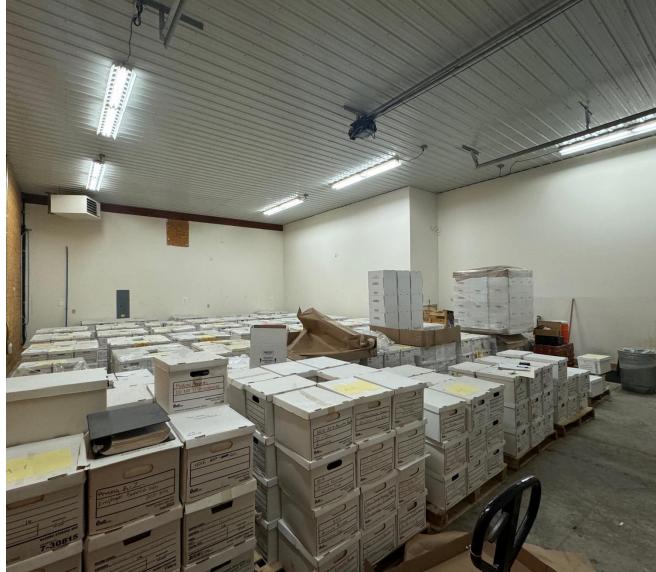

colliers.com/lansing





### **AVAILABLE SUITE**

| Suite | Space<br>Available (SF) | Lease Rate (\$/SF)         |
|-------|-------------------------|----------------------------|
| В     | 7,524 SF                | \$10.61/SF (\$3.80/SF NNN) |
|       |                         |                            |

### **PROPERTY HIGHLIGHTS**

- 7,524 SF Modern Building Constructed in 2007
- Located Near US-127 Freeway Access at Holt Road
- Ample On-site Parking at the Door
- Includes a Spacious Warehouse with a Grade-level Door (14 x 20) and Pedestrian Entrance
- Equipped with 440 3-Phase Power
- Available for Sublease with Approximately 3 Years Remaining on the Current Tenant's Lease. Owner is Willing to Extend Lease Longer Than 3 Years

# **PROPERTY PHOTOS**







# **PROPERTY PHOTOS**





Colliers

## **FLOOR PLAN**



Suite B – 7,524 SF

### **AERIAL MAP**





**Jeff Ridenour** 517 204 7902 Jeff.ridenour@colliers.com

We have no reason to doubt the accuracy of information contained herein, but we cannot guarantee it. All information should be verified prior to purchase and/or lease.