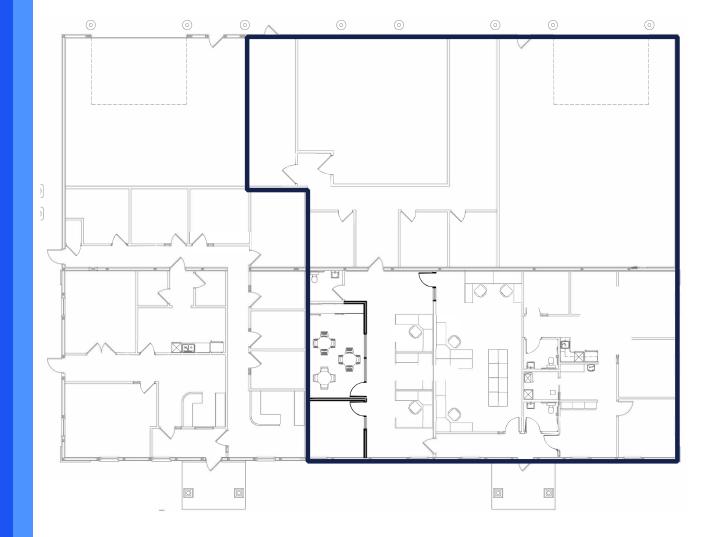

**AVAILABLE SUITE**

| Suite | Space<br>Available (SF) | Lease Rate (\$/SF)         |
|-------|-------------------------|----------------------------|
| В     | 7,524 SF                | \$10.61/SF (\$3.80/SF NNN) |
|       |                         |                            |

### **PROPERTY HIGHLIGHTS**

- 7,524 SF Modern Building Constructed in 2007
- Located Near US-127 Freeway Access at Holt Road
- Ample On-site Parking at the Door
- Includes a Spacious Warehouse with a Grade-level Door (14 x 20) and Pedestrian Entrance
- Equipped with 440 3-Phase Power
- Available for Sublease with Approximately 3 Years Remaining on the Current Tenant's Lease. Owner is Willing to Extend Lease Longer Than 3 Years

# **PROPERTY PHOTOS**







# **PROPERTY PHOTOS**





Colliers

## **FLOOR PLAN**



Suite B – 7,524 SF

### **AERIAL MAP**





**Jeff Ridenour** 517 204 7902 Jeff.ridenour@colliers.com

We have no reason to doubt the accuracy of information contained herein, but we cannot guarantee it. All information should be verified prior to purchase and/or lease.