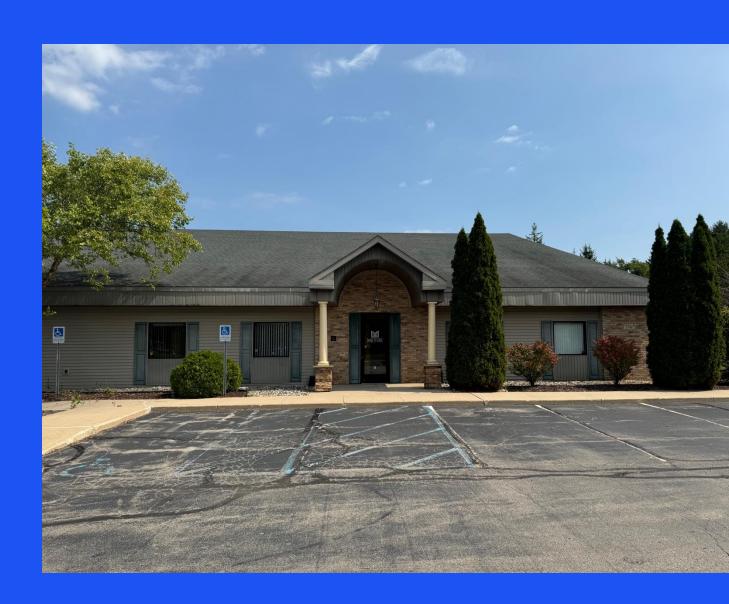

### FOR SUBLEASE

1798 Holloway Drive Suite B, Holt, MI 7,524 SF Office/Warehouse Flex Space

**Jeff Ridenour** 517 204 7902 Jeff.ridenour@colliers.com **Colliers Lansing** 2501 Coolidge, Suite 300 Lansing, MI 48823 colliers.com/lansing

### **PROPERTY HIGHLIGHTS**

- 7,524 SF Modern Building Constructed in 2007
- Located Near US-127 Freeway Access at Holt Road
- Ample On-site Parking at the Door
- Includes a Spacious Warehouse with a Grade-level Door (14 x 20) and Pedestrian Entrance
- Equipped with 440 3-Phase Power
- Available for Sublease with Approximately 3 Years Remaining on the Current Tenant's Lease. Owner is Willing to Extend Lease Longer Than 3 Years