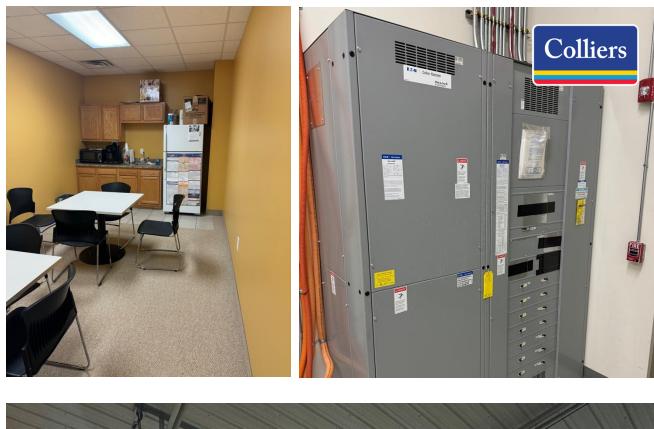

23 colliers.com/lansing





### **AVAILABLE SUITE**

| Suite | Space<br>Available (SF) | Lease Rate (\$/SF)         |
|-------|-------------------------|----------------------------|
| В     | 7,524 SF                | \$10.61/SF (\$3.80/SF NNN) |
|       |                         |                            |

### **PROPERTY HIGHLIGHTS**

- 7,524 SF Modern Building Constructed in 2007
- Located Near US-127 Freeway Access at Holt Road
- Ample On-site Parking at the Door
- Includes a Spacious Warehouse with a Grade-level Door (14 x 20) and Pedestrian Entrance
- Equipped with 440 3-Phase Power
- Available for Sublease with Approximately 3 Years Remaining on the Current Tenant's Lease. Owner is Willing to Extend Lease Longer Than 3 Years

# **PROPERTY PHOTOS**







# **PROPERTY PHOTOS**





Colliers

## **FLOOR PLAN**



Suite B – 7,524 SF

### **AERIAL MAP**





**Jeff Ridenour** 517 204 7902 Jeff.ridenour@colliers.com

We have no reason to doubt the accuracy of information contained herein, but we cannot guarantee it. All information should be verified prior to purchase and/or lease.