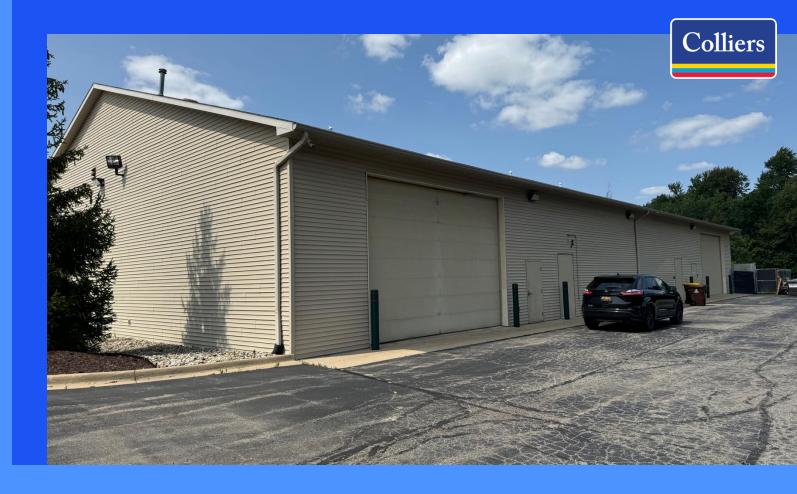

### **PROPERTY HIGHLIGHTS**

- 7,524 SF Modern Building Constructed in 2007
- Located Near US-127 Freeway Access at Holt Road
- Ample On-site Parking at the Door
- Includes a Spacious Warehouse with a Grade-level Door (14 x 20) and Pedestrian Entrance
- Equipped with 440 3-Phase Power
- Available for Sublease with Approximately 3 Years Remaining on the Current Tenant's Lease. Owner is Willing to Extend Lease Longer Than 3 Years

# **PROPERTY PHOTOS**

# **PROPERTY PHOTOS**

Colliers