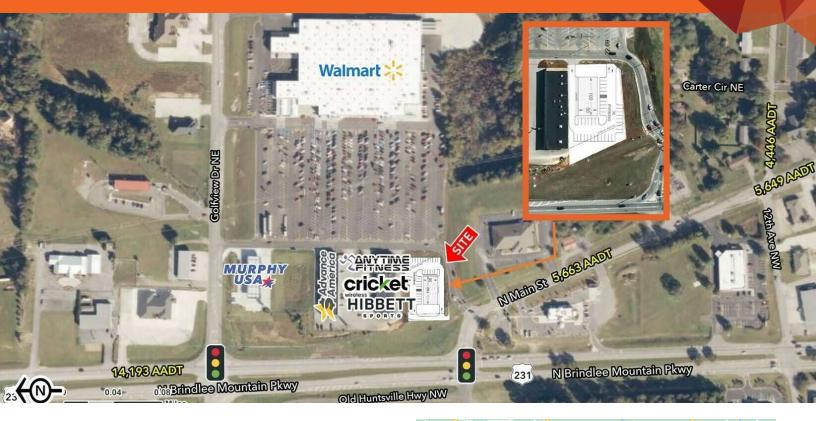

#### **LOCATION DESCRIPTION**

Arab, AL. Walmart Outparcel

#### **PROPERTY HIGHLIGHTS**

- 0.743 AC parcel located along the heavily traveled road of Brindlee Mountain Parkway in Arab, AL
- Excellent visibility to over 14,000 cars per day
- Surrounding retail includes Walmart, Tractor Supply, Farmers Home and many more
- Outparcel is available for Build To Suit, Ground Lease or Sale
- Ideal for medical or restaurant use
- Access to traffic signal for convenient ingress & egress
- Call for more information