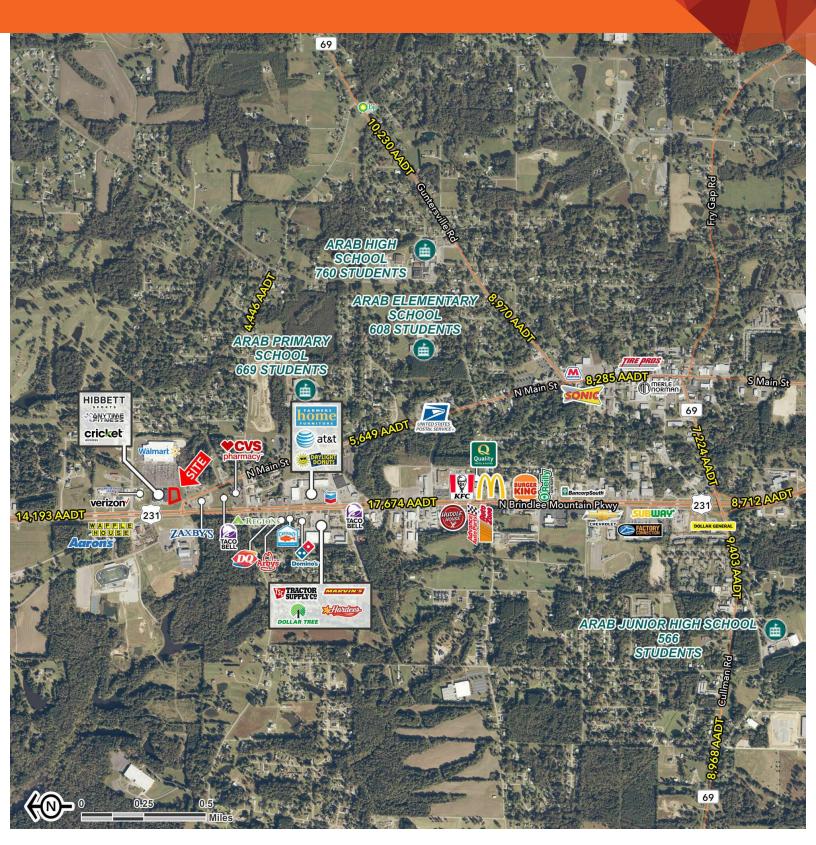

#### **LOCATION DESCRIPTION**

Arab, AL. Walmart Outparcel

#### **PROPERTY HIGHLIGHTS**

- 0.743 AC parcel located along the heavily traveled road of Brindlee Mountain Parkway in Arab, AL
- Excellent visibility to over 14,000 cars per day
- Surrounding retail includes Walmart, Tractor Supply, Farmers Home and many more
- Outparcel is available for Build To Suit, Ground Lease or Sale
- Ideal for medical or restaurant use
- Access to traffic signal for convenient ingress & egress
- Call for more information