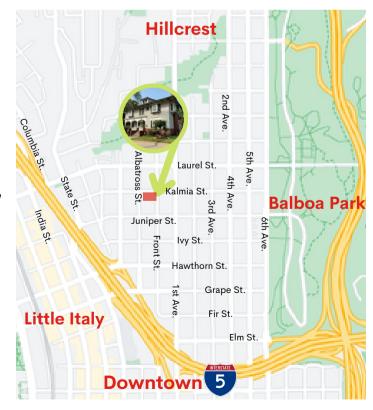

# FOR LEASE

#### PROPERTY HIGHLIGHTS

- Historic office building with suites available for lease
- 3 availabilities ideal for legal and financial professionals
- Reception services, assistant workspace, utilities, wifi, and storage are included in the rental rate
- Conference room available at no charge
- Ample street parking + close proximity to freeway
- Nearby walkable restaurants and amenities

Jack Schreibman | Lic. No. 02172891 Jschreibman@stromcommercial.com (858)361-5942 INDIVIDUAL PROFESSIONAL OFFICES ASKING PRICE: \$1,200 - \$2,100



Strom Commercial 2491 Kettner Blvd., 92101 (619)243-1244



### 2366 FRONT ST. BANKERS HILL PROFESSIONAL OFFICES

## **BANKERS HILL**

#### SECOND-FLOOR OFFICES

- All suites include additional assistant space located throughout the building
- Seeking lawyers, financial service providers, CPA's, and similar fields
- Building receptionist offers phone services and mail delivery
- Furnishings available











Office: (619) 243-1244 www.stromcommercial.com

Jack Schreibman | Lic. No. 02172891 Jack@stromcommercial.com