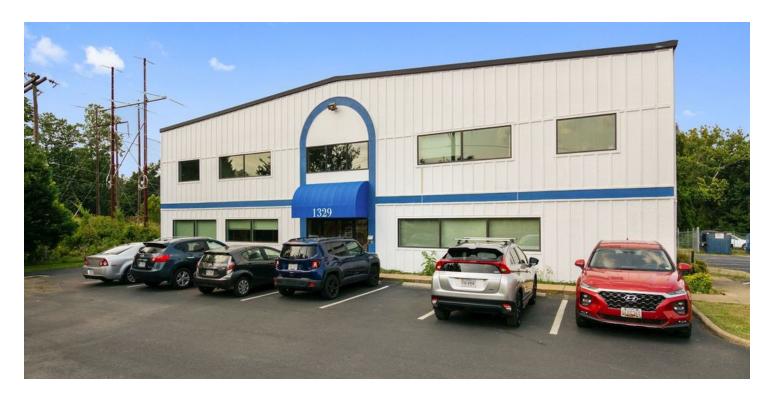

### 1329 ALUM SPRING ROAD

1329 Alum Spring Road Fredericksburg, VA 22401

### PROPERTY DESCRIPTION

1,300 sf of Office Space for Lease in the city of Fredericksburg

### **PROPERTY HIGHLIGHTS**

- Second Floor 1,300 sf Office Space for Lease in city of Fredericksburg
- Space has Reception area, 3 Offices, Conference Room
- · Excellent site for Professional office use
- · Lots of Windows!
- Close to Route 1, Route 3/Plank Road and I-95 (Exit 130)

#### **OFFERING SUMMARY**

| Lease Rate:    | Negotiable |
|----------------|------------|
| Available SF:  | 1,300 SF   |
| Building Size: | 9,800 SF   |
| Zoning:        | I-1        |

| DEMOGRAPHICS      | 1 MILE   | 3 MILES  | 5 MILES  |
|-------------------|----------|----------|----------|
| Total Households  | 2,756    | 17,646   | 38,862   |
| Total Population  | 8,469    | 46,629   | 105,707  |
| Average HH Income | \$66,259 | \$74,621 | \$81,956 |