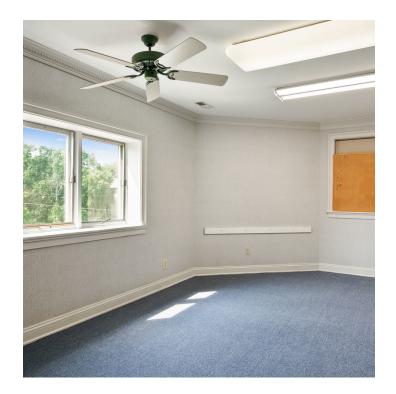

### **PROPERTY HIGHLIGHTS**

- Second Floor 1,300 sf Office Space for Lease in city of Fredericksburg
- Space has Reception area, 3 Offices, Conference Room
- · Excellent site for Professional office use
- · Lots of Windows!
- Close to Route 1, Route 3/Plank Road and I-95 (Exit 130)

## 1329 ALUM SPRING ROAD

Second Floor Suite