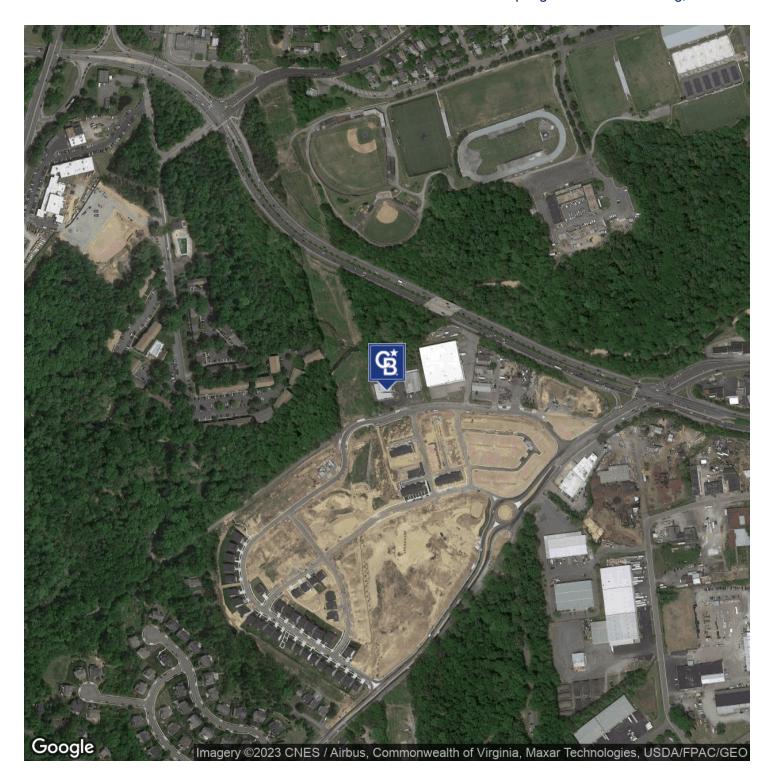

### 1329 ALUM SPRING ROAD

1329 Alum Spring Road Fredericksburg, VA 22401

## 1329 ALUM SPRING ROAD

1329 Alum Spring Road Fredericksburg, VA 22401