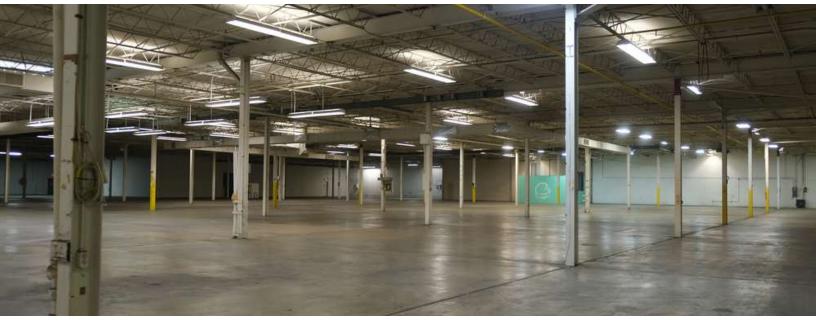

## **Property Highlights**

• Warehouse Space: 26,925 SF

 Additional 5,233 SF adjacent office space available

• Loading: 4 dock high loading doors

• Outside Storage: 2.14 Acres

 Rail Access: Burlington Northern Rail Road spur

• Lighting: New LED throughout

Gary Parker, SIOR gparker@intcre.com (314) 270-5994 Founding Principal

Brendan O'Brien bobrien@intcre.com (314) 744-8994 Vice President | Brokerage

## Availability Options

Option 1: 2.14 AC Outside Storage

Option 2: 26,925 SF (warehouse)

Option 3: 32,158 SF (warehouse/office)

Option 4: 5,233 SF Office + 2.14 AC Outside Storage

Option 5: 26,925 SF (warehouse) + 2.14 AC Outside Storage