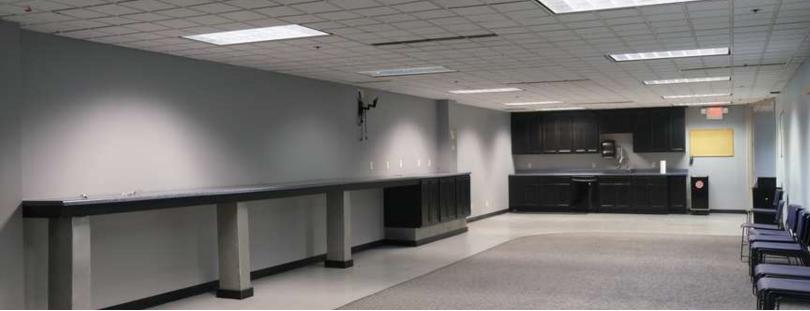

## **Property Highlights**

• Warehouse Space: 26,925 SF

 Additional 5,233 SF adjacent office space available

• Loading: 4 dock high loading doors

• Outside Storage: 2.14 Acres

 Rail Access: Burlington Northern Rail Road spur

## Availability Options

Option 1: 2.14 AC Outside Storage

Option 2: 26,925 SF (warehouse)

Option 3: 32,158 SF (warehouse/office)

Option 4: 5,233 SF Office + 2.14 AC Outside Storage

Option 5: 26,925 SF (warehouse) + 2.14 AC Outside Storage