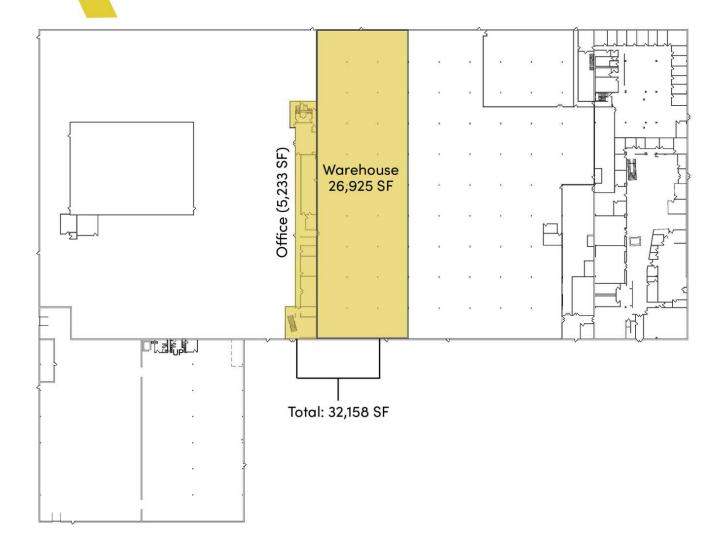

## **Property Highlights**

• Warehouse Space: 26,925 SF

 Additional 5,233 SF adjacent office space available

• Loading: 4 dock high loading doors

• Outside Storage: 2.14 Acres

 Rail Access: Burlington Northern Rail Road spur

## Availability Options

Option 1: 2.14 AC Outside Storage

Option 2: 26,925 SF (warehouse)

Option 3: 32,158 SF (warehouse/office)

Option 4: 5,233 SF Office + 2.14 AC Outside Storage

Option 5: 26,925 SF (warehouse) + 2.14 AC Outside Storage