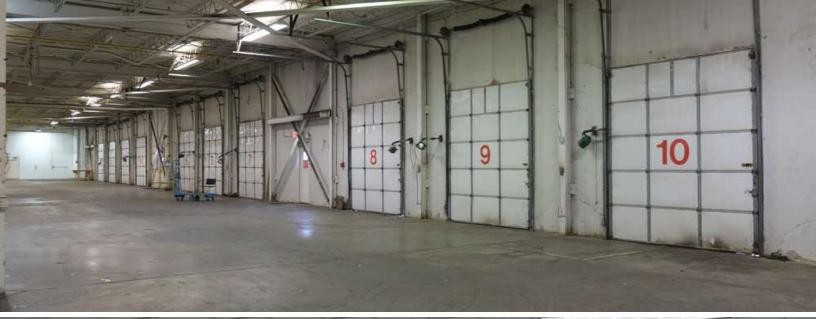

## **Property Highlights**

• Warehouse Space: 26,925 SF

 Additional 5,233 SF adjacent office space available

• Loading: 4 dock high loading doors

• Outside Storage: 2.14 Acres

 Rail Access: Burlington Northern Rail Road spur