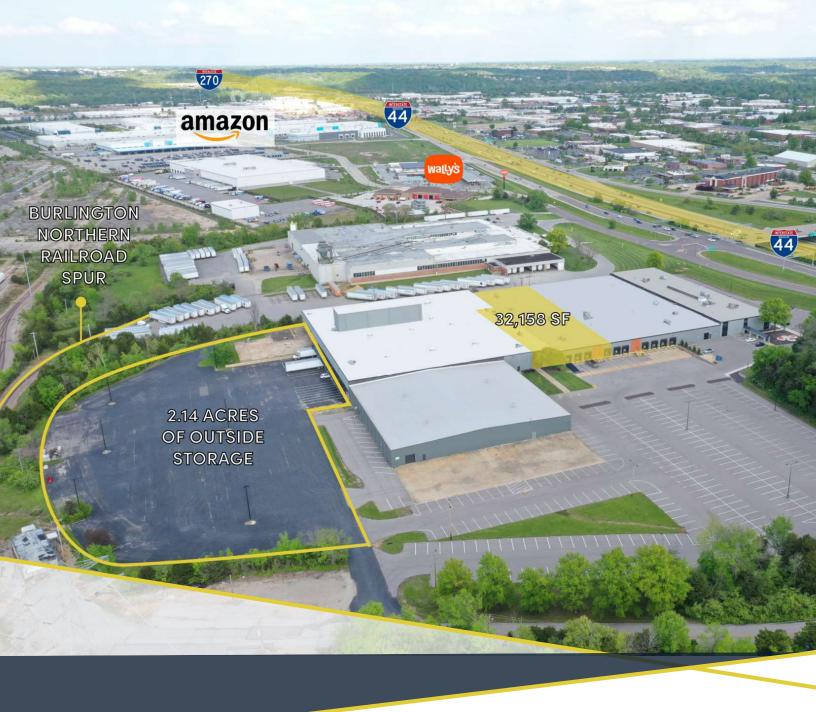

## **Property Highlights**

• Warehouse Space: 26,925 SF

 Additional 5,233 SF adjacent office space available

• Loading: 4 dock high loading doors

• Outside Storage: 2.14 Acres

 Rail Access: Burlington Northern Rail Road spur

## Availability Options

Option 1: 2.14 AC Outside Storage

Option 2: 26,925 SF (warehouse)

Option 3: 32,158 SF (warehouse/office)

Option 4: 5,233 SF Office + 2.14 AC Outside Storage

Option 5: 26,925 SF (warehouse) + 2.14 AC Outside Storage

Option 6: 32,158 SF (warehouse/office) + 2.14 AC Outside Storage