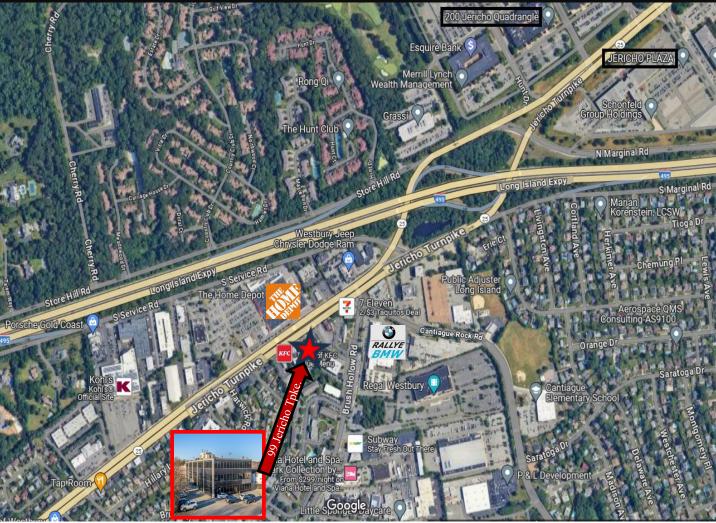

### **COMMENTS**

• 3-story Office Building

Located ¼ mile from the LIE and 1 mile from the Wantagh and the Northern State Parkways
Minutes to banks and restaurants

For further information, please contact:

## **Interior Photos and Aerial View**

500 North Broadway • Suite 165 • Jericho • New York • 11753 • P: 516-942-8300 • F: 516-942-8311

All information furnished regarding either property for sale, rental or the financing is from sources deemed reliable. No representation is made as to the accuracy thereof and submitted subject to errors, change of price, rental rates or other conditions, prior sale, lease or financing, or withdrawal without notice. All areas and dimensions are approximate.