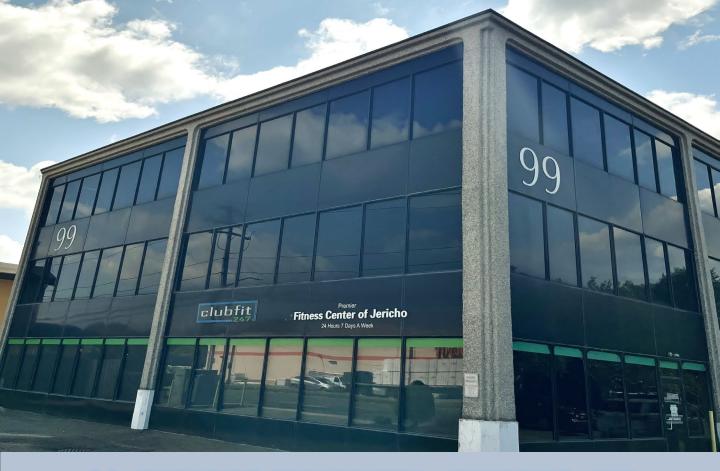

# 99 JERICHO TURNPIKE, JERICHO, NY

| Building Size: 30,000 SF | Parking: Excellent | Occupancy: Immediate   |
|--------------------------|--------------------|------------------------|
| SUITE                    | RENTABLE SF        | RENTAL RATE            |
| 3 <sup>rd</sup> Floor    | 1,030              | \$26.50 PSF + Electric |
| 3 <sup>rd</sup> Floor    | 1,795              | \$26.50 PSF + Electric |
| EXECUTIVE SUITES*        | 3 Suites Available | \$1,000/Month          |

### **COMMENTS**

• 3-story Office Building

Located ¼ mile from the LIE and 1 mile from the Wantagh and the Northern State Parkways
Minutes to banks and restaurants

For further information, please contact: