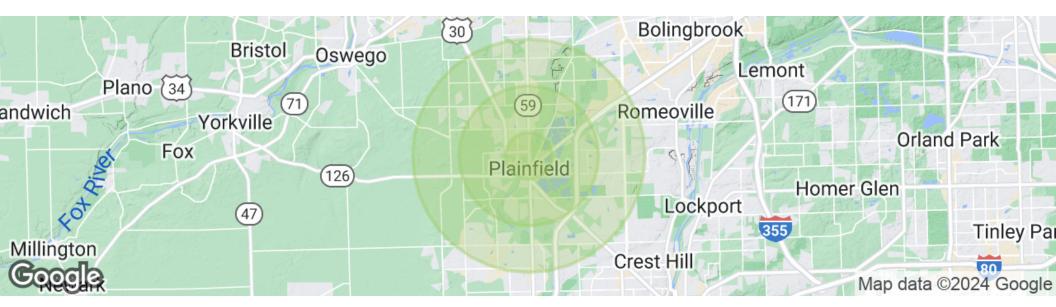

#### **DEMOGRAPHICS MAP & REPORT**

| POPULATION                            | 1 MILE              | 3 MILES               | 5 MILES               |
|---------------------------------------|---------------------|-----------------------|-----------------------|
| Total Population                      | 4,359               | 50,426                | 148,648               |
| Average Age                           | 41                  | 37                    | 39                    |
| Average Age (Male)                    | 39                  | 37                    | 38                    |
| Average Age (Female)                  | 42                  | 38                    | 39                    |
|                                       |                     |                       |                       |
|                                       |                     |                       |                       |
| HOUSEHOLDS & INCOME                   | 1 MILE              | 3 MILES               | 5 MILES               |
| HOUSEHOLDS & INCOME  Total Households | <b>1 MILE</b> 1,494 | <b>3 MILES</b> 15,838 | <b>5 MILES</b> 48,510 |
|                                       |                     |                       |                       |
| Total Households                      | 1,494               | 15,838                | 48,510                |
| Total Households # of Persons per HH  | 1,494<br>2.9        | 15,838<br>3.2         | 48,510<br>3.1         |