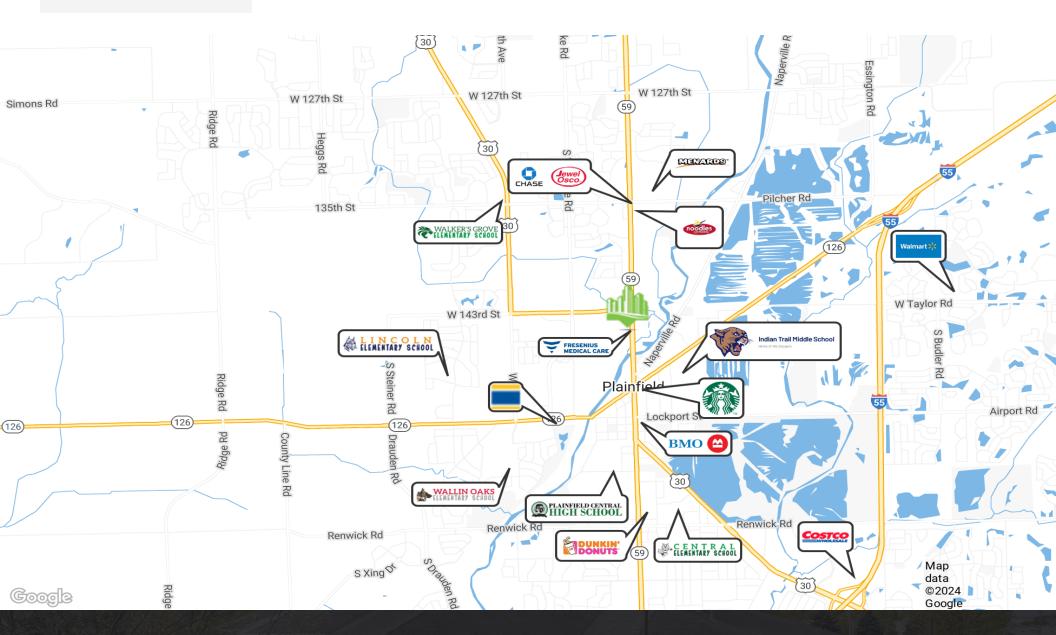

| \$61.23                                                                      | \$119,399   |             |           |

## **INCOME & EXPENSES**

| INCOME SUMMARY             | DENTAL NNN INVESTMENT |
|----------------------------|-----------------------|
| Smile Partners             | \$128,678             |
| GROSS INCOME               | \$128,678             |
|                            |                       |
| EXPENSES SUMMARY           | DENTAL NNN INVESTMENT |
| Taxes                      | \$4,526               |
| CAM/Condo Association Dues | \$4,752               |
| OPERATING EXPENSES         | \$9,278               |
|                            |                       |
| NET OPERATING INCOME       | \$119,400             |

### PLAINFIELD RETAILER MAP





#### **DEMOGRAPHICS MAP & REPORT**



| POPULATION                            | 1 MILE              | 3 MILES               | 5 MILES               |
|---------------------------------------|---------------------|-----------------------|-----------------------|
| Total Population                      | 4,359               | 50,426                | 148,648               |
| Average Age                           | 41                  | 37                    | 39                    |
| Average Age (Male)                    | 39                  | 37                    | 38                    |
| Average Age (Female)                  | 42                  | 38                    | 39                    |
|                                       |                     |