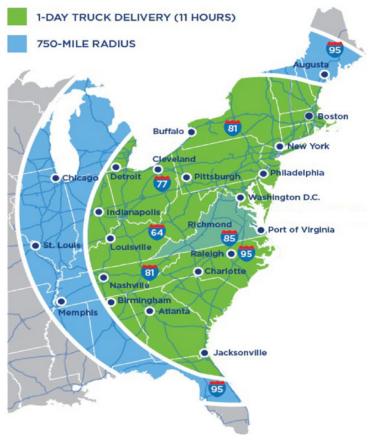

## PROXIMITY MAPS

Washington DC 126 Miles

Baltimore 164 Miles

Raleigh 138 Miles

Philadelphia, PA 264 Miles

Norfolk, VA 83 Miles

Richmond International Airport 18 Miles

Richmond Marine Terminal **13.7 Miles** 

Norfolk Marine Terminal 69.5 Miles

Virginia International Gateway 94 Miles

COMMONWEALTH COMMERCIAL Comprehensive Property Solutions