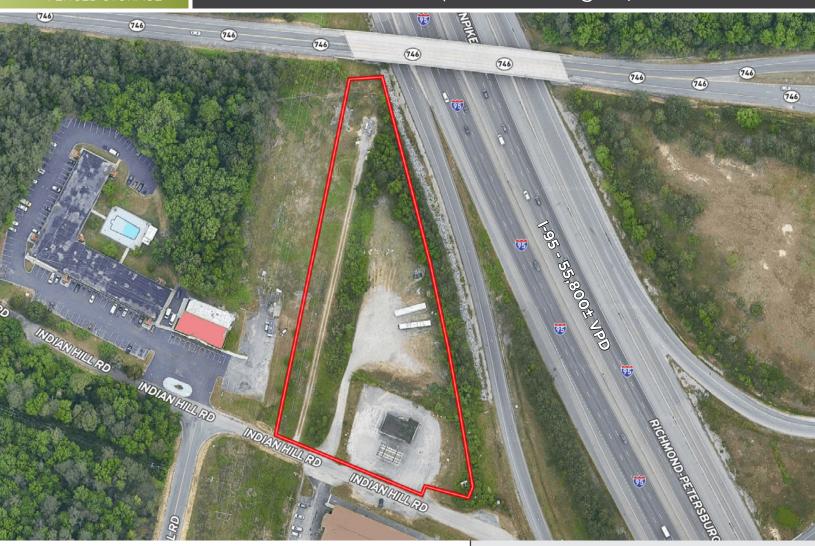

### PROPERTY HIGHLIGHTS

- Rare, fenced storage lot available for lease with > immediate access to I-95
- 3.2± AC parcel including 1,600± SF building, ideal > for user in need of outdoor storage and small office component
- Rear portion approximately 0.8± AC gravel lot >
- Front portion approximately 0.5± AC paved area > with potential for additional storage or employee/ customer parking
- C-5 Zoning
- Contact agents for pricing!