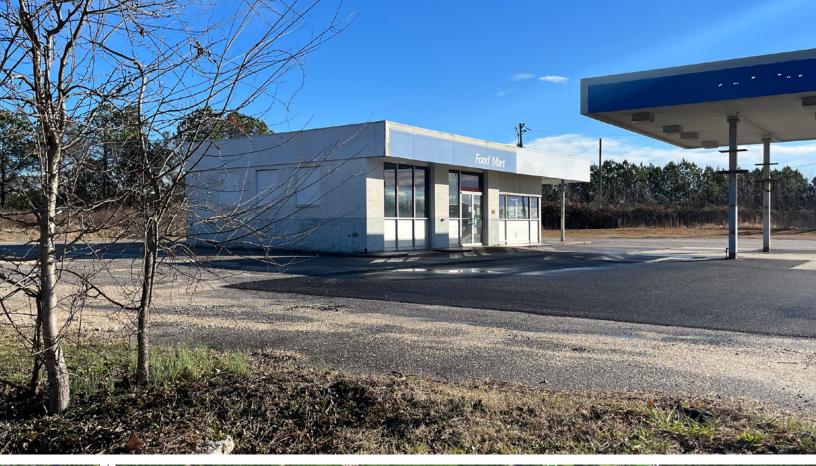

### PROPERTY HIGHLIGHTS

- Rare, fenced storage lot available for lease with > immediate access to I-95
- 3.2± AC parcel including 1,600± SF building, ideal > for user in need of outdoor storage and small office component
- Rear portion approximately 0.8± AC gravel lot >
- Front portion approximately 0.5± AC paved area > with potential for additional storage or employee/ customer parking
- C-5 Zoning
- Contact agents for pricing!