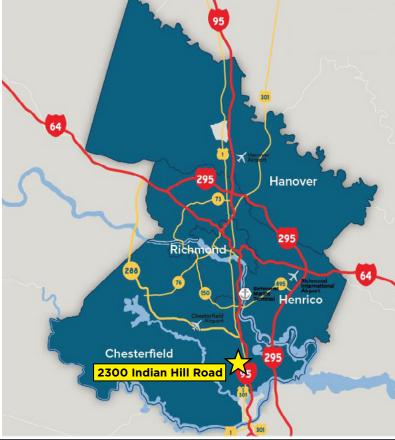

## PROXIMITY MAPS

Washington DC 126 Miles

Baltimore 164 Miles

Raleigh 138 Miles

Philadelphia, PA 264 Miles

Norfolk, VA 83 Miles

Richmond International Airport 18 Miles

Richmond Marine Terminal **13.7 Miles** 

Norfolk Marine Terminal 69.5 Miles

Virginia International Gateway 94 Miles

COMMONWEALTH COMMERCIAL Comprehensive Property Solutions