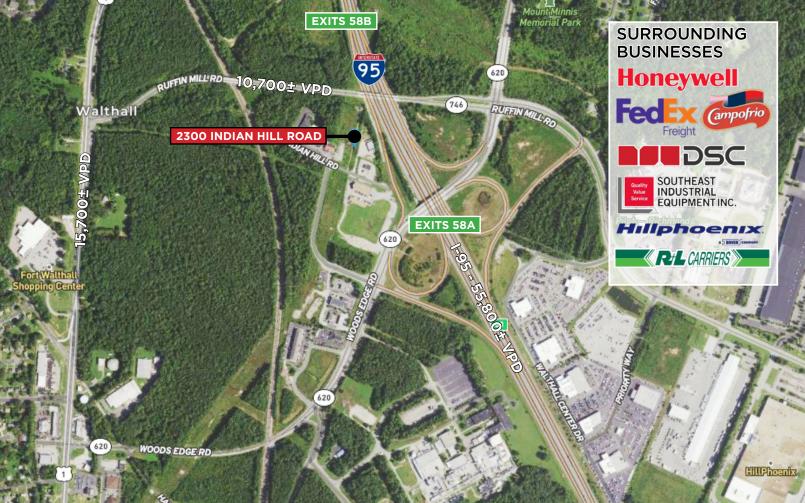

### PROPERTY HIGHLIGHTS

- Rare, fenced storage lot available for lease with > immediate access to I-95
- 3.2± AC parcel including 1,600± SF building, ideal > for user in need of outdoor storage and small office component
- Rear portion approximately 0.8± AC gravel lot >
- Front portion approximately 0.5± AC paved area > with potential for additional storage or employee/ customer parking
- C-5 Zoning
- Contact agents for pricing!