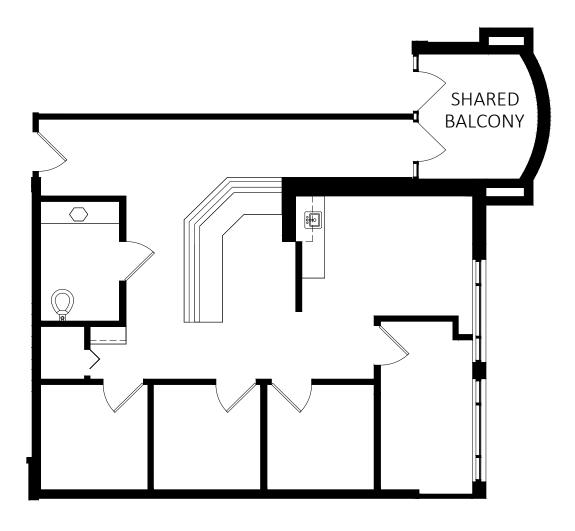

## Northridge Medical & Professional Plaza | 9535 Reseda Blvd. | Floor Plans

Suite 212 1,192 RSF