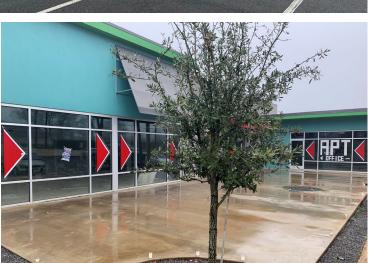

#### **SPACE FEATURES:**

- Commercial Retail Fronting North St
- Mixed Use
   Property with
   92-unit
   Renovated
   Apartment
   Complex Behind
- 1.1 Miles North of SFA Campus
- In Growth Quadrant of Nacogdoches

# VACANCY: (4,225 SF Contig in Suites 102/3)

- Suite 5 1,692 SF 2nd Gen T-Mobile Store
- Suite 3 1,245 SF 1<sup>st</sup> Gen
- Suite 2 3,025 SF 1st Gen
- Suite 1 785 SF 1<sup>st</sup> Gen