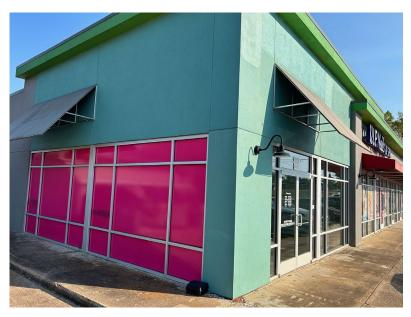

#### **SPACE FEATURES:**

- Commercial Retail Fronting North St
- Mixed Use
   Property with
   92-unit
   Renovated
   Apartment
   Complex Behind
- 1.1 Miles North of SFA Campus
- In Growth Quadrant of Nacogdoches

#### **RENTABLE BUILDING AREA:**

8,400 SF

# VACANCY: (4,225 SF Contig in Suites 102/3)

- Suite 5 1,692 SF 2nd Gen T-Mobile Store
- Suite 3 1,245 SF 1<sup>st</sup> Gen
- Suite 2 3,025 SF 1st Gen
- Suite 1 785 SF 1<sup>st</sup> Gen