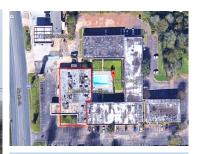

#### **SPACE FEATURES:**

- Commercial Retail Fronting North St
- Mixed Use
   Property with
   92-unit
   Renovated
   Apartment
   Complex Behind
- 1.1 Miles North of SFA Campus
- In Growth Quadrant of Nacogdoches