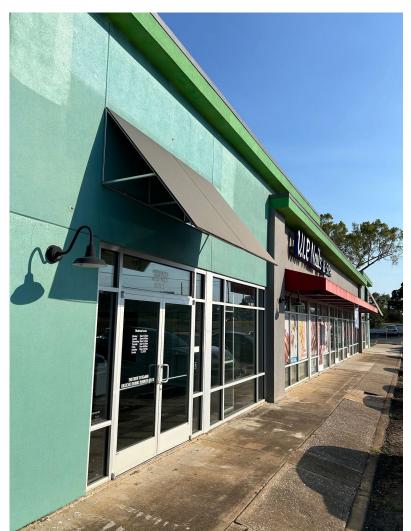

#### **SPACE FEATURES:**

- Commercial Retail Fronting North St
- Mixed Use
   Property with
   92-unit
   Renovated
   Apartment
   Complex Behind
- 1.1 Miles North of SFA Campus
- In Growth Quadrant of Nacogdoches

# VACANCY: (4,225 SF Contig in Suites 102/3)

- Suite 5 1,692 SF 2nd Gen T-Mobile Store
- Suite 3 1,245 SF 1<sup>st</sup> Gen
- Suite 2 3,025 SF 1st Gen
- Suite 1 785 SF 1<sup>st</sup> Gen

### **TENANTS IN COMPLEX:**

VIP Nail & Spa

2025 CPRE Commercial This information has been obtained from sources deemed to be reliable. We have not verified it and make no guarantee, warranty or representation about it. Any projections, assumptions or estimates used are for example only and do not represent the current or future performance of the property. You and your advisors should conduct a careful, independent investigation of the property to determine to your satisfaction the suitability of the property for your needs. Photos herein are the property of their respective owners and use of these images without the express written consent of the owner is prohibited.