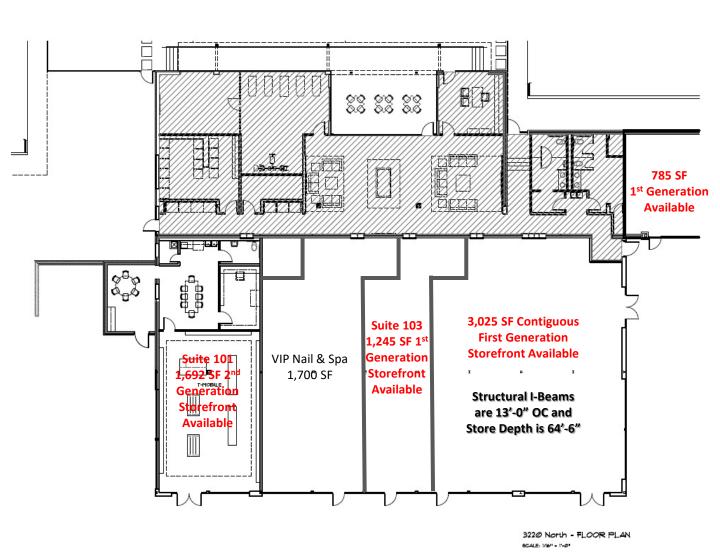

# VACANCY: (4,225 SF Contig in Suites 102/3)

- Suite 5 1,692 SF 2nd Gen T-Mobile Store
- Suite 3 1,245 SF 1<sup>st</sup> Gen
- Suite 2 3,025 SF 1st Gen
- Suite 1 785 SF 1<sup>st</sup> Gen

### **TENANTS IN COMPLEX:**

VIP Nail & Spa

2025 CPRE Commercial This information has been obtained from sources deemed to be reliable. We have not verified it and make no guarantee, warranty or representation about it. Any projections, assumptions or estimates used are for example only and do not represent the current or future performance of the property. You and your advisors should conduct a careful, independent investigation of the property to determine to your satisfaction the suitability of the property for your needs. Photos herein are the property of their respective owners and use of these images without the express written consent of the owner is prohibited.