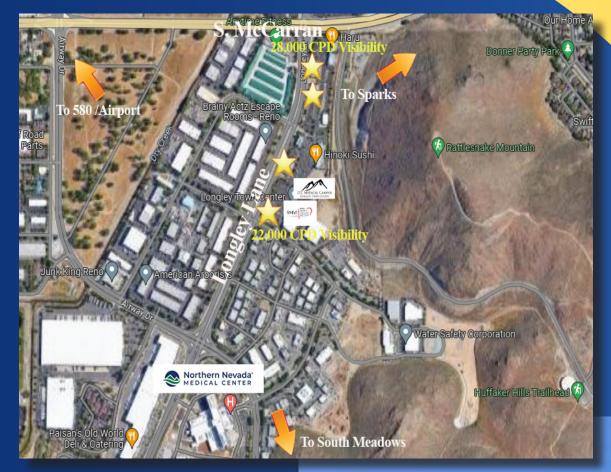

## **Commercial Partners, LLC** AVAILABLE LTC MEDICAL & RETAIL PADS | RENO, NV

SALADWORKS

• Pad #2 = 3,200 - 7,000 SF

**Property Highlights** 

- Retail Pad / Drive Thru
  - Pad #3 = 3,200 18,000 SF
  - Pad #4 = 3,200 SF Drive Thru | 7,000 SF Retail
- Easy access to McCarran/Longley/Double R
- Over 390,000 Homes Within 10 Miles
- High Visibility 28,000 CPD

ArchCrest Commercial Partners 5560 LONGLEY LANE Reno, Nevada 89511 775.852.9800 | ARCHCRESTNV.COM

d reliable; however, ArchCrest Commercial Partners makes as to the completeness or accuracy thereof. The presentation of this property

ArchCrest Commercial Partners 5560 Longley Lane Reno, Nevada 89511 775.852.9800 | ArchCrestnv.com

The information contained herein was obtained from sources believed reliable; however, ArchCrest Commercial Partners makes no guarantees, warranties, or representations as to the completeness or accuracy thereof. The presentation of this property is submitted subject to errors, ornissions, change of price or terms prior to sale or lease, or withdrawal without notice.