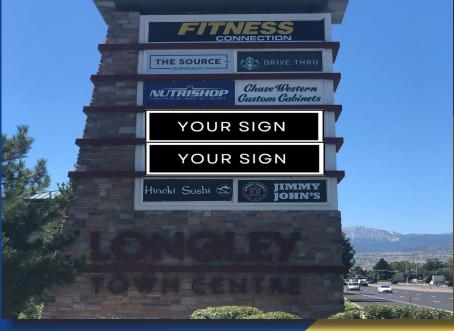

## **Commercial Partners, LLC** AVAILABLE LTC MEDICAL & RETAIL PADS | RENO, NV

SALADWORKS

• Pad #2 = 3,200 - 7,000 SF

**Property Highlights** 

- Retail Pad / Drive Thru
  - Pad #3 = 3,200 18,000 SF
  - Pad #4 = 3,200 SF Drive Thru | 7,000 SF Retail
- Easy access to McCarran/Longley/Double R
- Over 390,000 Homes Within 10 Miles
- High Visibility 28,000 CPD

ArchCrest

RHVI HEARTS

Northern Nevada MEDICAL CEN

Longley Town Cente

**TEDICAL CAMPUS** 

MC CARRAN BLVD