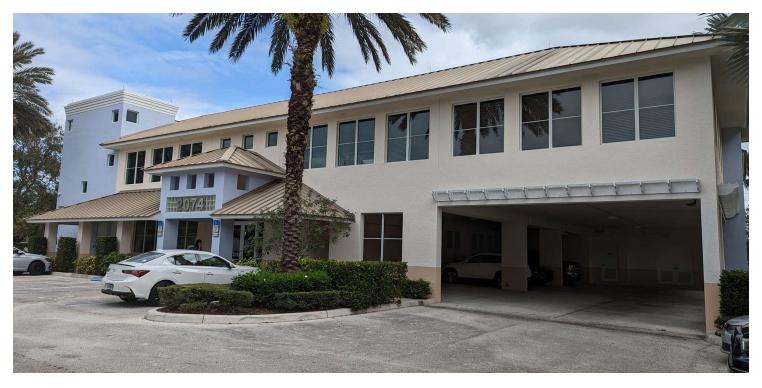

#### **PROPERTY OVERVIEW**

2074 W Indiantown is a well maintained multitenant office Available SF: building located in the heart of Jupiter. Suite 100 has been recently renovated and is ready for immediate occupancy.

#### **PROPERTY HIGHLIGHTS**

- Centrally located with excellent access to I-95 and the Florida Turnpike
- Numerous amenities in the immediate area
- Hurricane impact glass
- Digital access control
- Full camera security system
- Covered parking available