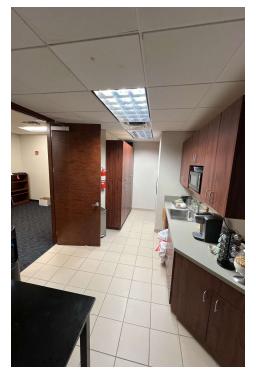

#### **SUITE** TENANT SIZE (SF) LEASE TYPE LEASE RATE DESCRIPTION

| Suite 200 Available 2,400 SF Gross \$30.00 SF/yr offices, large conference roon Large enclosed kitchen. | and waiting room. Two private and two open areas for bullpen. |
|---------------------------------------------------------------------------------------------------------|---------------------------------------------------------------|
|---------------------------------------------------------------------------------------------------------|---------------------------------------------------------------|