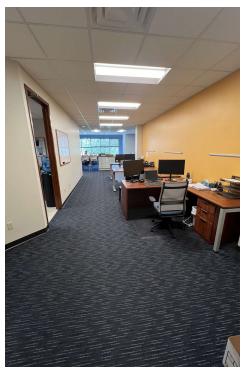

#### **SUITE** TENANT SIZE (SF) LEASE TYPE LEASE RATE DESCRIPTION

| Suite 200 Available 2,400 SF Gross \$30.00 SF/yr offices, large conference roon Large enclosed kitchen. | and waiting room. Two private and two open areas for bullpen. |
|---------------------------------------------------------------------------------------------------------|---------------------------------------------------------------|
|---------------------------------------------------------------------------------------------------------|---------------------------------------------------------------|