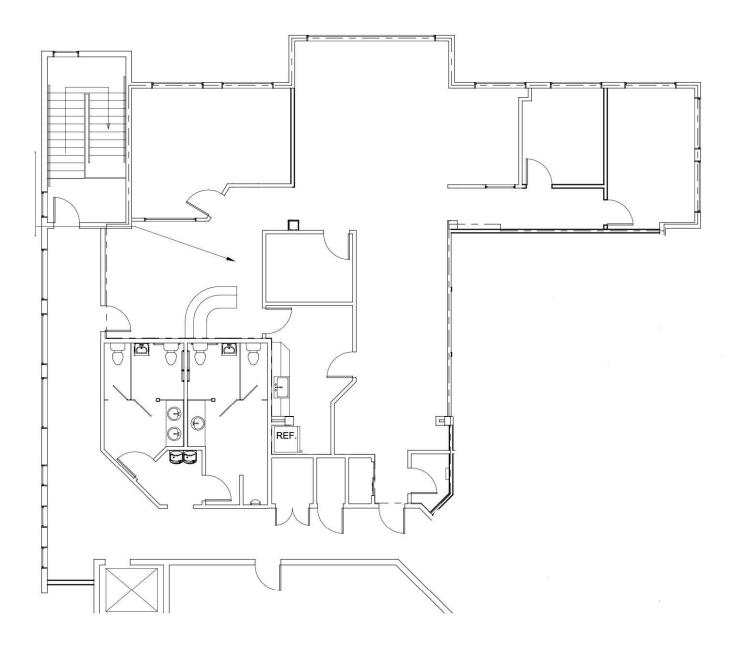

### Floor Plan - Suite 200

Ryan R. Dinsdale, CCIM 561.504.6169

Kevin Buckley 919.830.7598 rdinsdale@kdcre.com kbuckley@kdcre.com

#### **SUITE** TENANT SIZE (SF) LEASE TYPE LEASE RATE DESCRIPTION

| Suite 200 Available 2,400 SF Gross \$30.00 SF/yr offices, large conference roon Large enclosed kitchen. | and waiting room. Two private and two open areas for bullpen. |
|---------------------------------------------------------------------------------------------------------|---------------------------------------------------------------|
|---------------------------------------------------------------------------------------------------------|---------------------------------------------------------------|